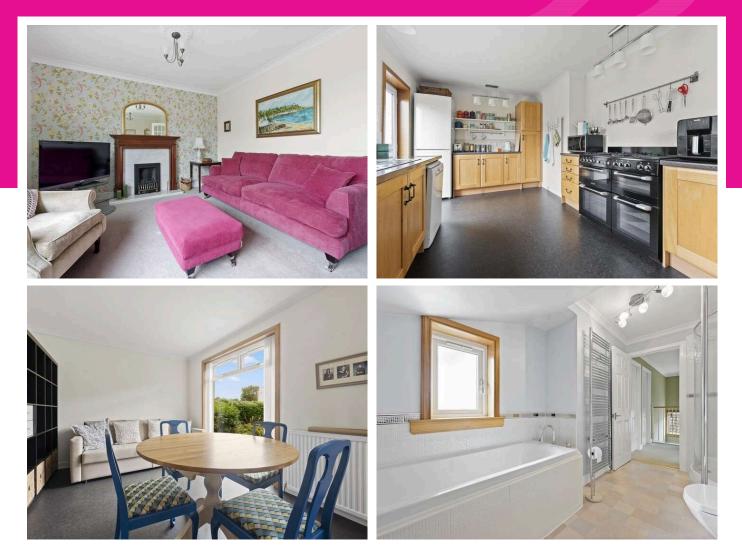

## Dean Ridge, Gowkhall, Dunfermline, KY12 9PE

Working harder for you

1 bathroom

- + Spacious four-bedroom, detached family home set within a popular residential setting of similar properties
- + Located around 2 miles from Dunfermline's City Centre, Gowkhall is a sought-after village location with easy commuting to Edinburgh via the Queensferry Crossing and Glasgow and Stirling via the Kincardine Bridge. Train Stations within Dunfermline and Inverkeithing. Park and Ride facilities to Edinburgh Airport via Halbeath and Inverkeithing
- + Countryside walks available for those seeking outdoor pursuits
- + Nearby Dunfermline offers various supermarkets, restaurants and additional leisure facilities
- + Open hallway leading to all downstairs accommodation with WC
- + Spacious and bright living room with feature fireplace
- + Well-equipped kitchen dining with a range of floor and wall mounted storage, free standing white goods and space for dining table and chairs. Access onto enclosed rear gardens
- + Master bedroom with built in wardrobes. Three additional bedrooms with built in storage within bedrooms three and four.
- + Spacious family bathroom with three-piece suite and separate shower
- + Lovely private gardens to the rear with lawn and patio
- + Large driveway with space for two cars leading up to integral single garage
- + A fantastic family home within a sought-after village location and viewing comes highly recommended