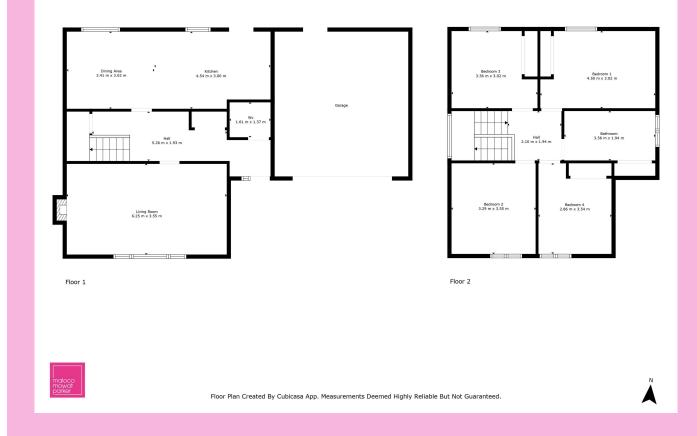

| Living Room | 6.25 m x 3.55 m / 20'6" x 11'8"  | Bedroom 3 |
|-------------|----------------------------------|-----------|
| Dining Area | 3.41 m x 3.02 m / 11'2" x 9'11"  | Bedroom 4 |
| Kitchen     | 4.54 m x 3.00 m / 14'11" x 9'10" | Bathroom  |
| Bedroom 1   | 4.50 m x 3.02 m / 14'9" x 9'11"  |           |
| Bedroom 2   | 3.29 m x 3.55 m / 10'10" x 11'8" |           |

| 3.36 m x 3.02 m / 11'0" x 9'11" |  |
|---------------------------------|--|
| 2.86 m x 3.54 m / 9'5" x 11'7"  |  |
| 3.56 m x 1.94 m / 11'8" x 6'4"  |  |

6/8 Bonnar Street, Dunfermline KY12 7JR T: 01383 629720 F: 01383 621333, DX DF69