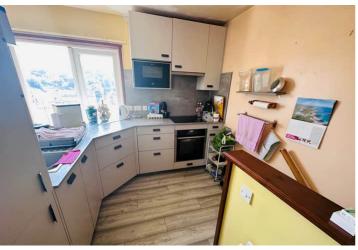

First Floor Landing 4.24m x 1.72m (13' 11" x 5' 8")

**Kitchen/Lounge/Diner** 5.69m x 5.13m (18' 8" x 16' 10")

#### **APPLIANCES INCLUDED**

- Neff single oven
- Neff hob
- Extractor fan
- Integrated fridge/freezer
- Washing machine