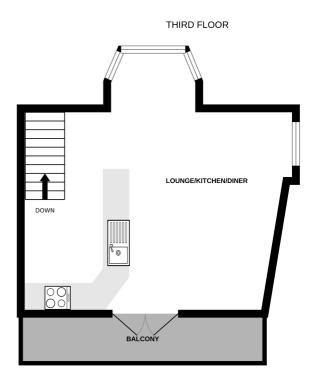

First Floor Landing 4.24m x 1.72m (13' 11" x 5' 8")

**Kitchen/Lounge/Diner** 5.69m x 5.13m (18' 8" x 16' 10")

#### **SPECIAL FEATURES**

- Good storage
- Sea and island views
- Balcony
- uPVC double glazed

#### SCHOOL CATCHMENT

Vauvert Primary School and Les Varendes High School MASTER BEDROOM

SECOND FLOOR

12B MOUNT DURAND

Whilst every attempt has been made to ensure the accuracy of the floorplan contained here, measurements of dors, windows, rooms and any other items are approximate and no responsibility is taken for any eror, omission or mis-statement. This plan is for illustrative purposes only and should be used as such by any prospective purchaser. The services, systems and appliances shown have not been tested and no guarantee as to their operability or efficiency can be given. Made with Metropix ©2023