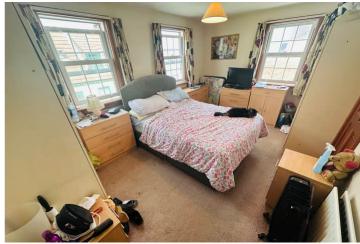

### SPECIFICATIONS

Entrance Hall 3.44m x 1.74m (11' 3" x 5' 9")

Master Bedroom 4.39m x 3.09m (14' 5" x 10' 2")

Bathroom 3.00m x 1.65m (9' 10" x 5' 5")

Bedroom 2 3.00m x 2.94m (9' 10" x 9' 8")

**WC** 0.78m x 0.82m (2' 7" x 2' 8")