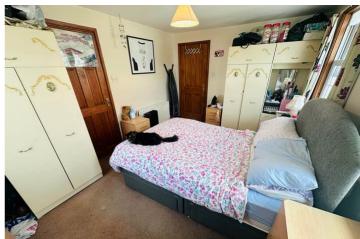

### SPECIFICATIONS

Entrance Hall 3.44m x 1.74m (11' 3" x 5' 9")

Master Bedroom 4.39m x 3.09m (14' 5" x 10' 2")

Bathroom 3.00m x 1.65m (9' 10" x 5' 5")

Bedroom 2 3.00m x 2.94m (9' 10" x 9' 8")

**WC** 0.78m x 0.82m (2' 7" x 2' 8")