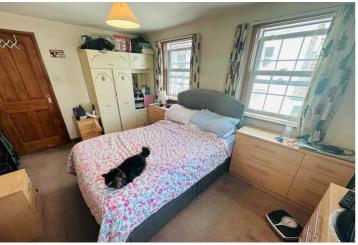

### SPECIFICATIONS

Entrance Hall 3.44m x 1.74m (11' 3" x 5' 9")

Master Bedroom 4.39m x 3.09m (14' 5" x 10' 2")

Bathroom 3.00m x 1.65m (9' 10" x 5' 5")

Bedroom 2 3.00m x 2.94m (9' 10" x 9' 8")

**WC** 0.78m x 0.82m (2' 7" x 2' 8")