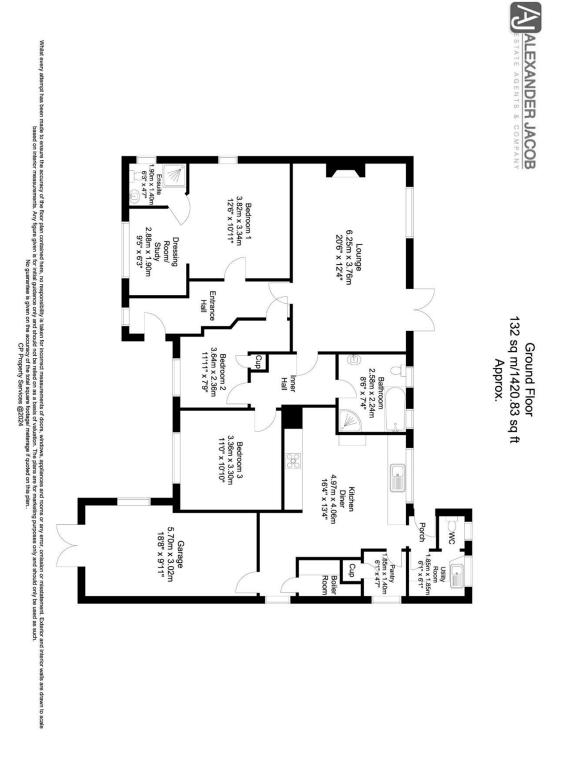

A great opportunity to acquire a generous THREE BEDROOM detached bungalow, having undergone extensive works under current ownership. Such works include new external doors and windows throughout with the exception of the utility room, additional loft insulation, new heating system, and an upgraded hot water system with improved storage capacity. Further recent works are listed in the room details below. Measuring a sizeable 115 sq m., the well presented living accommodation briefly comprises of an entrance hall, sizeable lounge, breakfast kitchen, utility room, WC, master bedroom complete with dressing/ study area and master en suite, two further bedrooms and a well appointed family bathroom. Environmentally friendly solar panels to the roof significantly reduce running costs. Set back from the roadside, the frontage sees a large U-shaped driveway with dual access points, leading to a handy oversized garage and a secure, dedicated caravan/ motorhome parking space, boasting new gates and new gravel surfacing. Private and to the rear resides a beautifully presented country garden with well stocked borders, several seating areas, and far reaching views of open farmland beyond the garden boundary. The plot benefits from a village Post Office and a bustling pub hosting regular events in its locality, whilst Sturton C of E Primary School, having most recently achieved a good Ofsted rating, is just a short walk away. The neighbouring towns of Retford and Gainsborough are just a little further afield via the A620, showcasing a wealth of everyday amenities, restaurants, bars, and schools for all age groups. Early viewing is encouraged to fully appreciate the recent renovations, and countryside views being offered for sale.

#### Ground Floor 132 sq m/1420.83 sq ft Approx.

Whilst every attempt has been made to ensure the accuracy of the floor plan contained here, no responsibility is taken for incorrect measurements of doors, windows, appliances and rooms or any error, omission or misstatement. Exterior and interior walls are drawn to scale based on interior measurements. Any figure given is for initial guidance only and should not be relied on as a basis of valuation. The plans are for marketing purposes only and should only be used as such. No guarantee is given on the accuracy of the float square for based on this plan... CP Property Services @2024