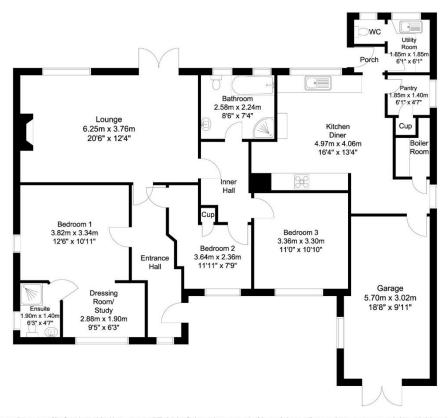

A great opportunity to acquire a generous THREE BEDROOM detached bungalow, having undergone extensive works under current ownership. Such works include new external doors and windows throughout with the exception of the utility room, additional loft insulation, new heating system, and an upgraded hot water system with improved storage capacity. Further recent works are listed in the room details below. Measuring a sizeable 115 sq m., the well presented living accommodation briefly comprises of an entrance hall, sizeable lounge, breakfast kitchen, utility room, WC, master bedroom complete with dressing/ study area and master en suite, two further bedrooms and a well appointed family bathroom. Environmentally friendly solar panels to the roof significantly reduce running costs. Set back from the roadside, the frontage sees a large U-shaped driveway with dual access points, leading to a handy oversized garage and a secure, dedicated caravan/ motorhome parking space, boasting new gates and new gravel surfacing. Private and to the rear resides a beautifully presented country garden with well stocked borders, several seating areas, and far reaching views of open farmland beyond the garden boundary. The plot benefits from a village Post Office and a bustling pub hosting regular events in its locality, whilst Sturton C of E Primary School, having most recently achieved a good Ofsted rating, is just a short walk away. The neighbouring towns of Retford and Gainsborough are just a little further afield via the A620, showcasing a wealth of everyday amenities, restaurants, bars, and schools for all age groups. Early viewing is encouraged to fully appreciate the recent renovations, and countryside views being offered for sale.

#### Ground Floor 132 sq m/1420.83 sq ft Approx.

Whilst every attempt has been made to ensure the accuracy of the floor plan contained here, no responsibility is taken for incorrect measurements of doors, windows, appliances and rooms or any error, omission or misstatement. Exterior and interior walls are drawn to scale based on interior measurements. Any figure given is for initial guidance only and should not be relied on as a basis of valuation. The plans are for marketing purposes only and should only be used as such. No guarantee is given on the accuracy of the float square for based on this plan... CP Property Services @2024