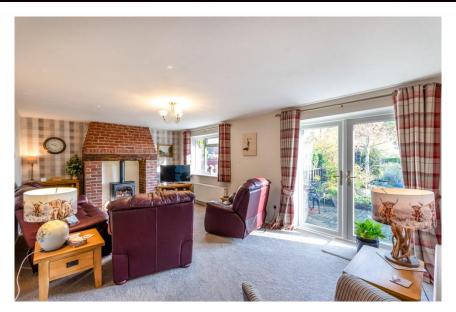

A great opportunity to acquire a generous THREE BEDROOM detached bungalow, having undergone extensive works under current ownership. Such works include new external doors and windows throughout with the exception of the utility room, additional loft insulation, new heating system, and an upgraded hot water system with improved storage capacity. Further recent works are listed in the room details below. Measuring a sizeable 115 sq m., the well presented living accommodation briefly comprises of an entrance hall, sizeable lounge, breakfast kitchen, utility room, WC, master bedroom complete with dressing/ study area and master en suite, two further bedrooms and a well appointed family bathroom. Environmentally friendly solar panels to the roof significantly reduce running costs. Set back from the roadside, the frontage sees a large U-shaped driveway with dual access points, leading to a handy oversized garage and a secure, dedicated caravan/ motorhome parking space, boasting new gates and new gravel surfacing. Private and to the rear resides a beautifully presented country garden with well stocked borders, several seating areas, and far reaching views of open farmland beyond the garden boundary. The plot benefits from a village Post Office and a bustling pub hosting regular events in its locality, whilst Sturton C of E Primary School, having most recently achieved a good Ofsted rating, is just a short walk away. The neighbouring towns of Retford and Gainsborough are just a little further afield via the A620, showcasing a wealth of everyday amenities, restaurants, bars, and schools for all age groups. Early viewing is encouraged to fully appreciate the recent renovations, and countryside views being offered for sale.