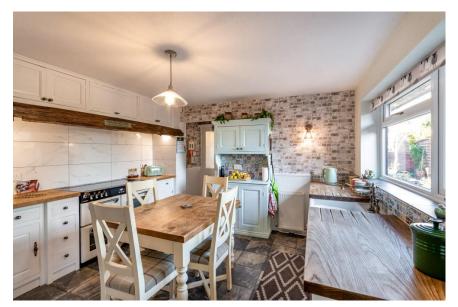

A great opportunity to acquire a generous THREE BEDROOM detached bungalow, having undergone extensive works under current ownership. Such works include new external doors and windows throughout with the exception of the utility room, additional loft insulation, new heating system, and an upgraded hot water system with improved storage capacity. Further recent works are listed in the room details below. Measuring a sizeable 115 sq m., the well presented living accommodation briefly comprises of an entrance hall, sizeable lounge, breakfast kitchen, utility room, WC, master bedroom complete with dressing/ study area and master en suite, two further bedrooms and a well appointed family bathroom. Environmentally friendly solar panels to the roof significantly reduce running costs. Set back from the roadside, the frontage sees a large U-shaped driveway with dual access points, leading to a handy oversized garage and a secure, dedicated caravan/ motorhome parking space, boasting new gates and new gravel surfacing. Private and to the rear resides a beautifully presented country garden with well stocked borders, several seating areas, and far reaching views of open farmland beyond the garden boundary. The plot benefits from a village Post Office and a bustling pub hosting regular events in its locality, whilst Sturton C of E Primary School, having most recently achieved a good Ofsted rating, is just a short walk away. The neighbouring towns of Retford and Gainsborough are just a little further afield via the A620, showcasing a wealth of everyday amenities, restaurants, bars, and schools for all age groups. Early viewing is encouraged to fully appreciate the recent renovations, and countryside views being offered for sale.