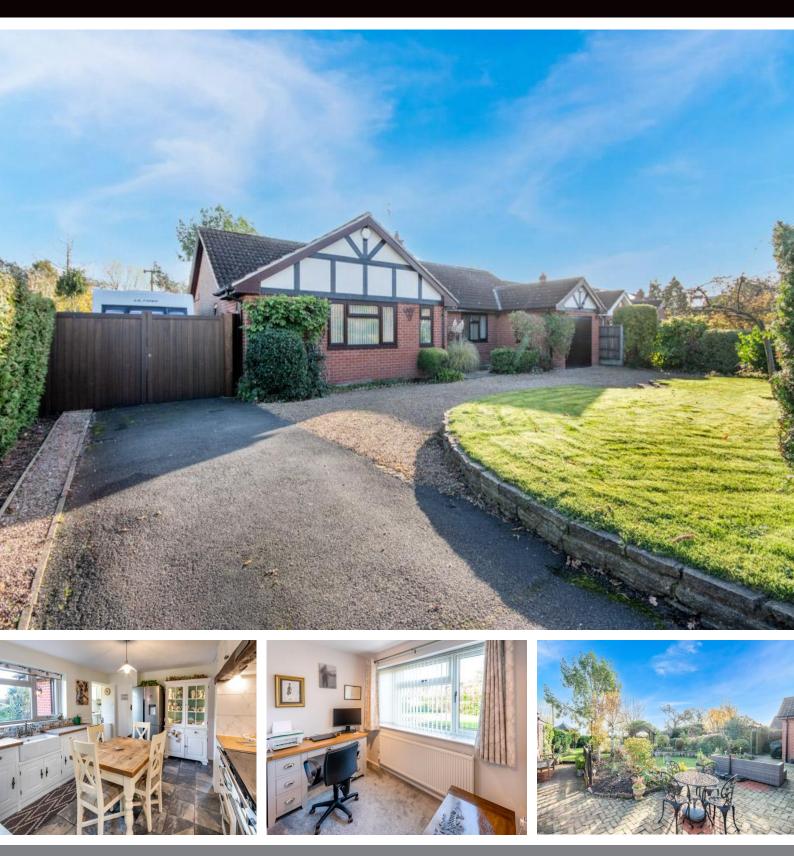

# Cross Street Sturton-Le-Steeple, Retford

Generous THREE BEDROOM Detached Bungalow

## **Property Overview**

- Having Undergone Extensive Works Under Current Ownership
- Master Bedroom Complete with Dressing/ Study Area & En Suite
- A Large Driveway with Dual Access Points, Additional Secure Driveway, & Attached One & A Half Garage
- Beautifully Presented Country Garden with Well Stocked Borders & Several Seating Areas

A great opportunity to acquire a generous THREE BEDROOM detached bungalow, having undergone extensive works under current ownership. Such works include new external doors and windows throughout with the exception of the utility room, additional loft insulation, new heating system, and an upgraded hot water system with improved storage capacity. Further recent works are listed in the room details below. Measuring a sizeable 115 sq m., the well presented living accommodation briefly comprises of an entrance hall, sizeable lounge, breakfast kitchen, utility room, WC, master bedroom complete with dressing/ study area and master en suite, two further bedrooms and a well appointed family bathroom. Environmentally friendly solar panels to the roof significantly reduce running costs. Set back from the roadside, the frontage sees a large U-shaped driveway with dual access points, leading to a handy oversized garage and a secure, dedicated caravan/ motorhome parking space, boasting new gates and new gravel surfacing. Private and to the rear resides a beautifully presented country garden with well stocked borders, several seating areas, and far reaching views of open farmland beyond the garden boundary. The plot benefits from a village Post Office and a bustling pub hosting regular events in its locality, whilst Sturton C of E Primary School, having most recently achieved a good Ofsted rating, is just a short walk away. The neighbouring towns of Retford and Gainsborough are just a little further afield via the A620, showcasing a wealth of everyday amenities, restaurants, bars, and schools for all age groups. Early viewing is encouraged to fully appreciate the recent renovations, and countryside views being offered for sale.

- Far Reaching Views of Open Farmland to the Rear
- Environmentally Friendly Solar Panels to Roof Significantly Reduce Running Costs
- Located in the Well Regarded Village of Sturton-Le-Steeple
- Council Tax Band: D EPC Rating: B