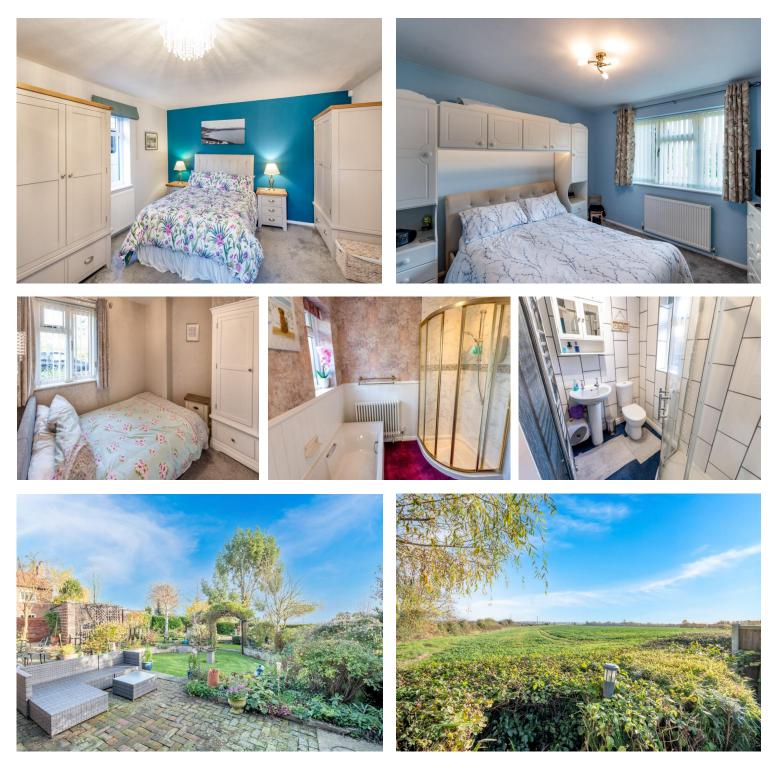

A great opportunity to acquire a generous THREE BEDROOM detached bungalow, having undergone extensive works under current ownership. Such works include new external doors and windows throughout with the exception of the utility room, additional loft insulation, new heating system, and an upgraded hot water system with improved storage capacity. Further recent works are listed in the room details below. Measuring a sizeable 115 sq m., the well presented living accommodation briefly comprises of an entrance hall, sizeable lounge, breakfast kitchen, utility room, WC, master bedroom complete with dressing/ study area and master en suite, two further bedrooms and a well appointed family bathroom. Environmentally friendly solar panels to the roof significantly reduce running costs. Set back from the roadside, the frontage sees a large U-shaped driveway with dual access points, leading to a handy oversized garage and a secure, dedicated caravan/ motorhome parking space, boasting new gates and new gravel surfacing. Private and to the rear resides a beautifully presented country garden with well stocked borders, several seating areas, and far reaching views of open farmland beyond the garden boundary. The plot benefits from a village Post Office and a bustling pub hosting regular events in its locality, whilst Sturton C of E Primary School, having most recently achieved a good Ofsted rating, is just a short walk away. The neighbouring towns of Retford and Gainsborough are just a little further afield via the A620, showcasing a wealth of everyday amenities, restaurants, bars, and schools for all age groups. Early viewing is encouraged to fully appreciate the recent renovations, and countryside views being offered for sale.