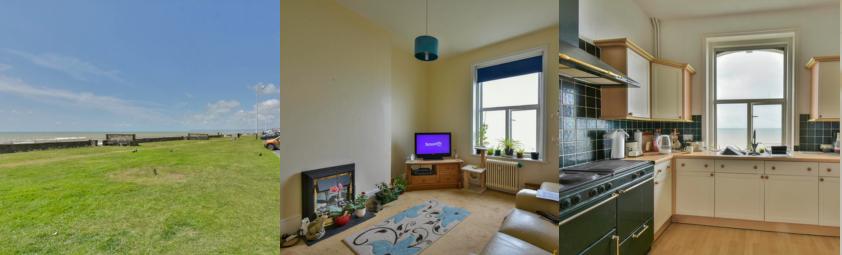

## Lounge

13' 9" x 11' 3" (4.19m x 3.43m) Double glazed window to the front with stunning views across the English Channel, high ceilings, radiator.

#### Kitchen

11' 4" x 10' 1" (3.45m x 3.07m) Double glazed window with stunning views across the English Channel, high ceilings, cupboard with gas meter, fitted kitchen comprising; a range of laminate working surfaces with inset one and half bowl stainless steel sink and drainer unit with mixer tap, space for range style cooker, a range of matching wall and base cupboards with fitted drawers and glazed fronted display units, wall mounted gas fired boiler, space and plumbing for washing machine.