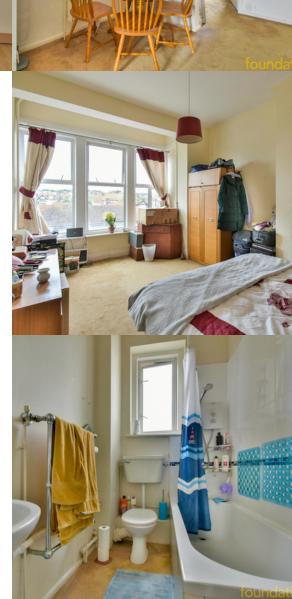

### **Bedroom One**

15' 10" max x 11' 1" max (4.83m max x 3.38m max) Double glazed windows to the front, high ceilings, radiator.

## **Bedroom Two**

 $12' \ 2'' \ x \ 5' \ 9'' \ (3.71m \ x \ 1.75m)$  Double glazed windows to the front, high ceilings, radiator.

### Bathroom

Double glazed window to the front, high ceilings, fitted three piece suite comprising; panelled bath with electric shower over, low level WC, pedestal wash hand basin, chrome heated towel rail.