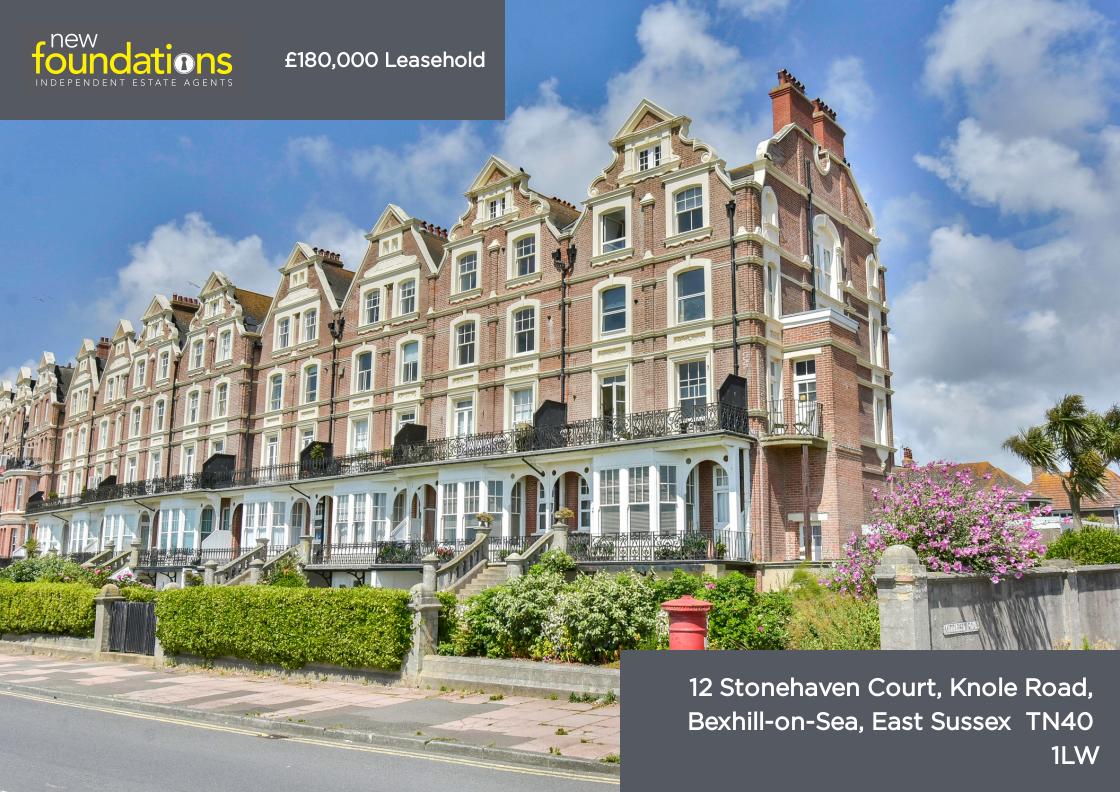

A Grade II listed two bedroom second floor (with lift) seafront apartment ideally located within easy reach of Bexhill Town Centre, mainline railway station and De La Warr Pavilion. The accommodation comprises; communal entrance hall with stairs and lift rising to the second floor, good size entrance hall with space for dining table, lounge with stunning views across the English Channel, fitted kitchen also with stunning views, two bedrooms with outlook over the Gullivers Bowling Green and bathroom. Call us to arrange a viewing of this character apartment.

### NB

We have been verbally advised of the following;

78 year lease

£2516 per annum service charge to include buildings insurance and ground rent.

Please note that although there is a lift in the building, there are some steps leading up to front door.