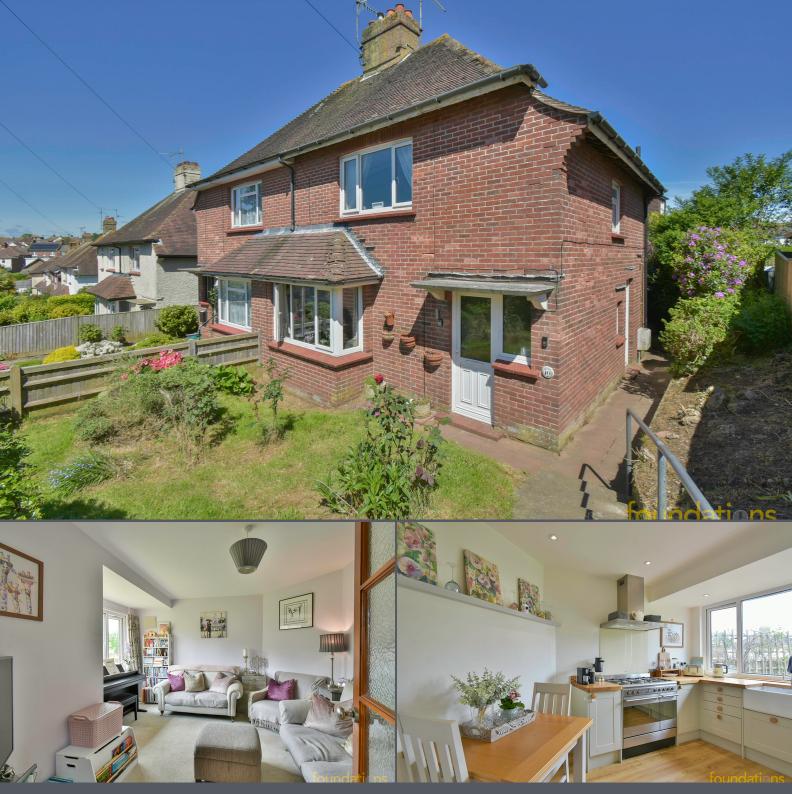

## Crowmere Avenue Bexhill-on-Sea East Sussex TN40 2BA £309,950 Freehold

A well presented three bedroom 1930's semi-detached house situated in the sought after 'Chantry' area of Bexhill which is located just under a mile from Bexhill Town Centre, railway station and seafront whilst also being within close proximity to the local primary school & shop. The accommodation has been improved by the vendor in recent years and comprises; entrance hall, bay fronted lounge, modernised kitchen/diner, refitted ground floor shower room and three first floor bedrooms. Outside there is a good size rear garden. EPC - D.