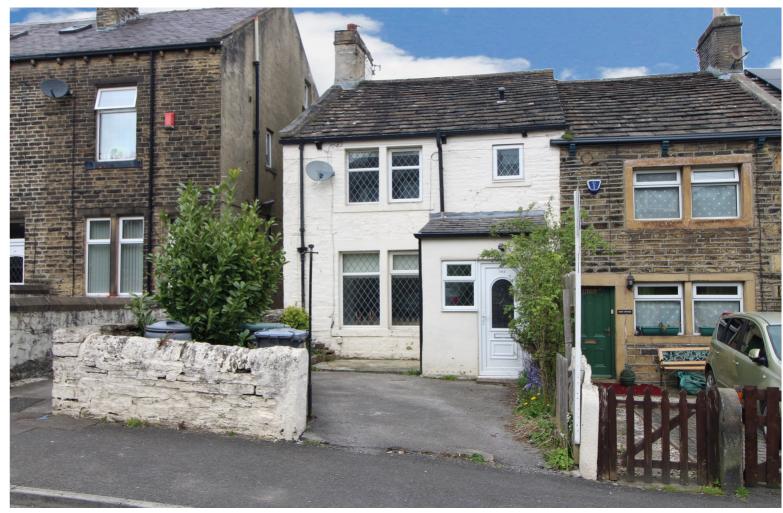

## **SUMMARY**

\*\* A ONE BEDROOM TERRACE HOUSE (BACK/BACK), DOUBLE GLAZING, ELECTRIC HEATING, YARD AREA, NO CHAIN, EPC RATING E \*\*

## **FULL DESCRIPTION**

A back-to-back one bedroom terrace cottage offered for sale with no chain situated in a location on Fell Lane. This property has double glazing, electric heating and has compact living accommodation briefly comprising - Kitchen with a range of units and front door, living room with understairs cupboard. First Floor - Bedroom, Shower Room. Externally yard area. This property may be of interest to a variety of buyers. EPC Rating E