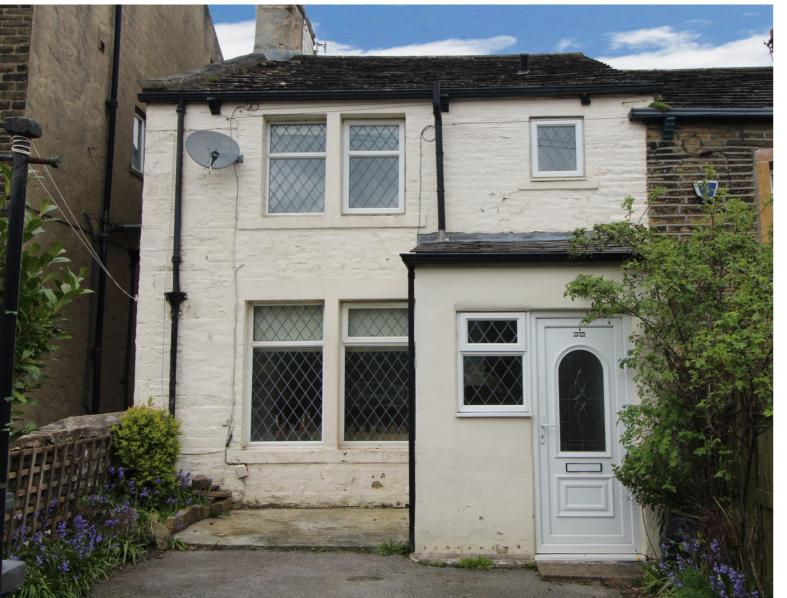

## **SUMMARY**

\*\* A ONE BEDROOM TERRACE HOUSE (BACK/BACK), DOUBLE GLAZING, ELECTRIC HEATING, YARD AREA, NO CHAIN, EPC RATING E \*\*

## **FULL DESCRIPTION**

A back-to-back one bedroom terrace cottage offered for sale with no chain situated in a location on Fell Lane. This property has double glazing, electric heating and has compact living accommodation briefly comprising - Kitchen with a range of units and front door, living room with understairs cupboard. First Floor - Bedroom, Shower Room. Externally yard area. This property may be of interest to a variety of buyers. EPC Rating E