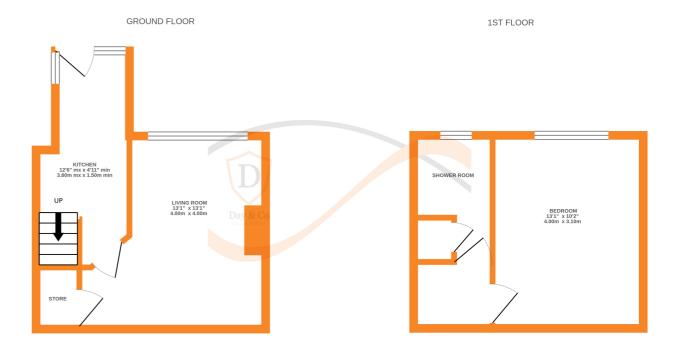

## **FULL DESCRIPTION**

A back-to-back one bedroom terrace cottage offered for sale with no chain situated in a location on Fell Lane. This property has double glazing, electric heating and has compact living accommodation briefly comprising - Kitchen with a range of units and front door, living room with understairs cupboard. First Floor - Bedroom, Shower Room. Externally yard area. This property may be of interest to a variety of buyers. EPC Rating E

Whilst every attempt has been made to ensure the accuracy of the floorplan contained here, measurements of doors, windows, rooms and any other items are approximate and no responsibility is taken for any error, omission or mis-statement. This plan is for illustrative purposes only and should be used as such by any prospective purchaser. The services, systems and appliances shown have not been tested and no guarantee as to their operability or efficiency can be given.