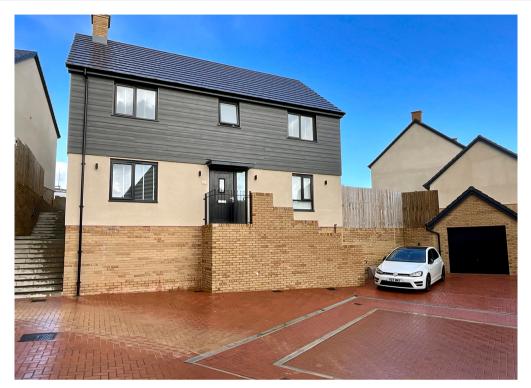

24 Rhodfa'r Eos, Pontrhydyrun, Cwmbran. NP44 1FN £350,000

Tenure Freehold

- IMPROVED MODERN DETACHED
- END OF CUL DE SAC LOCATION
- FOUR GENEROUS BEDROOMS
- BATHROOM, EN SUITE AND CLOAKROOM
- 19' LOUNGE

- FULL LENGTH KITCHEN/DINING ROOM
- UTILITY AREA
- ENCLOSED GARDEN TO SIDE
- GARAGE AND TWO VEHICLE HARDSTAND
- NO UPPER CHAIN

With four generous bedrooms (2 with wardrobes) this family size modern detached looks back along the small cul de sac of similar homes built by Taylor Wimpey in 2021 and benefitting from the remainder of a 10 year NHBC guarantee. There is an attractively tiled bathroom, en suite and cloakroom, the ground floor has additional electric underfloor heating and has been retiled, there is a both a 19' lounge and sociable kitchen/diner with double doors into the garden and a utility room. There are new carpets on the first floor, upgraded skirtings and door architraves.

Outside there is a side by side brick paved parking area in front of the 20`8 x 10`6 pitch roofed garage, steps up to the entrance door and an enclosed side garden ready for landscaping.

This is a very popular area particularly with families, is well placed for swift access onto the A4042/M4, walks along the Mon/Brecon Canal and is within 5 minutes of train/bus links.