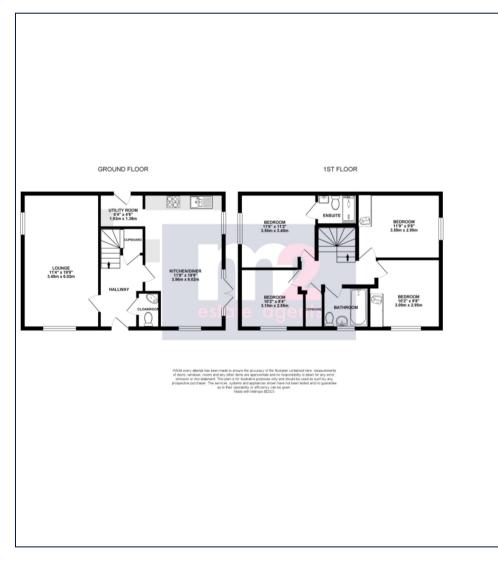

24 Rhodfa'r Eos, Pontrhydyrun, Cwmbran. NP44 1FN £350,000

Tenure Freehold

- IMPROVED MODERN DETACHED
- END OF CUL DE SAC LOCATION
- FOUR GENEROUS BEDROOMS
- BATHROOM, EN SUITE AND CLOAKROOM
- 19' LOUNGE

- FULL LENGTH KITCHEN/DINING ROOM
- UTILITY AREA
- ENCLOSED GARDEN TO SIDE
- GARAGE AND TWO VEHICLE HARDSTAND
- NO UPPER CHAIN

With four generous bedrooms (2 with wardrobes) this family size modern detached looks back along the small cul de sac of similar homes built by Taylor Wimpey in 2021 and benefitting from the remainder of a 10 year NHBC guarantee. There is an attractively tiled bathroom, en suite and cloakroom, the ground floor has additional electric underfloor heating and has been retiled, there is a both a 19' lounge and sociable kitchen/diner with double doors into the garden and a utility room. There are new carpets on the first floor, upgraded skirtings and door architraves.

Outside there is a side by side brick paved parking area in front of the 20`8 x 10`6 pitch roofed garage, steps up to the entrance door and an enclosed side garden ready for landscaping.

This is a very popular area particularly with families, is well placed for swift access onto the A4042/M4, walks along the Mon/Brecon Canal and is within 5 minutes of train/bus links.