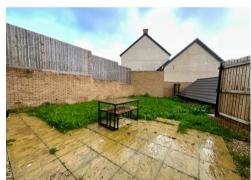

Outside there is a side by side brick paved parking area in front of the 20`8 x 10`6 pitch roofed garage, steps up to the entrance door and an enclosed side garden ready for landscaping.

This is a very popular area particularly with families, is well placed for swift access onto the A4042/M4, walks along the Mon/Brecon Canal and is within 5 minutes of train/bus links.