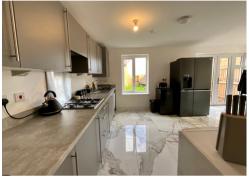

- FULL LENGTH KITCHEN/DINING ROOM
- UTILITY AREA
- ENCLOSED GARDEN TO SIDE
- GARAGE AND TWO VEHICLE HARDSTAND
- NO UPPER CHAIN

With four generous bedrooms (2 with wardrobes) this family size modern detached looks back along the small cul de sac of similar homes built by Taylor Wimpey in 2021 and benefitting from the remainder of a 10 year NHBC guarantee. There is an attractively tiled bathroom, en suite and cloakroom, the ground floor has additional electric underfloor heating and has been retiled, there is a both a 19' lounge and sociable kitchen/diner with double doors into the garden and a utility room. There are new carpets on the first floor, upgraded skirtings and door architraves.