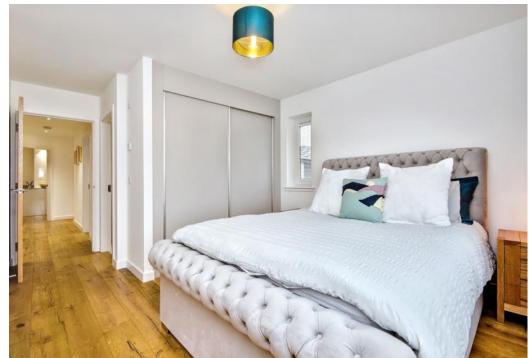

## Summary

An immaculately presented three-bedroom, two-bathroom detached bungalow, enviably located with an open outlook. The doubleaspect living/dining/kitchen has contemporary cabinetry, Silestone worktops, and integrated appliances. French doors lead to the rear garden. The dual-aspect principal bedroom has a fitted wardrobe and an en-suite shower room. A sunny second double bedroom with a fitted wardrobe and a good-sized third bedroom completes the accommodation. The shower room has a thermostatic shower and a heated towel rail. Externally, the property benefits from gardens, a driveway and a fully lined garage. The location offers an idyllic lifestyle, with transport links to Anstruther and St Andrews. Extras: All floor/ window coverings, light fittings, and integrated kitchen appliances are included.

### Features

- Detached house
- Modern residential development
- Immaculate interiors
- Hardwood floors
- Entrance hall with storage
- Open-plan living/dining/kitchen
- Sunny main bedroom en-suite
- Second double bedroom
- Good-sized third bedroom
- Fully-tiled shower room
- Wraparound garden with power and water
- Garage with lighting and power points
- Gas central heating
- Double glazing
- Solar Photovoltaic panels