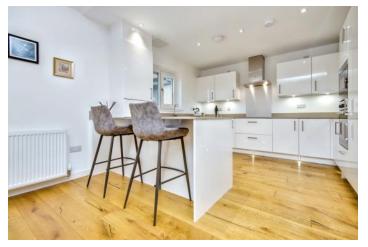

## Summary

An immaculately presented three-bedroom, two-bathroom detached bungalow, enviably located with an open outlook. The doubleaspect living/dining/kitchen has contemporary cabinetry, Silestone worktops, and integrated appliances. French doors lead to the rear garden. The dual-aspect principal bedroom has a fitted wardrobe and an en-suite shower room. A sunny second double bedroom with a fitted wardrobe and a good-sized third bedroom completes the accommodation. The shower room has a thermostatic shower and a heated towel rail. Externally, the property benefits from gardens, a driveway and a fully lined garage. The location offers an idyllic lifestyle, with transport links to Anstruther and St Andrews. Extras: All floor/ window coverings, light fittings, and integrated kitchen appliances are included.

### Features

- Detached house
- Modern residential development
- Immaculate interiors
- Hardwood floors
- Entrance hall with storage
- Open-plan living/dining/kitchen
- Sunny main bedroom en-suite
- Second double bedroom
- Good-sized third bedroom
- Fully-tiled shower room
- Wraparound garden with power and water
- Garage with lighting and power points
- Gas central heating
- Double glazing
- Solar Photovoltaic panels