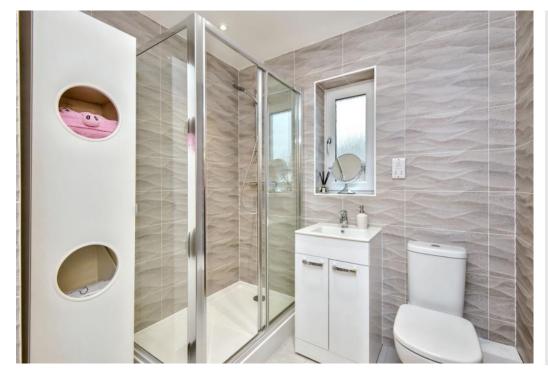

## Summary

An immaculately presented three-bedroom, two-bathroom detached bungalow, enviably located with an open outlook. The doubleaspect living/dining/kitchen has contemporary cabinetry, Silestone worktops, and integrated appliances. French doors lead to the rear garden. The dual-aspect principal bedroom has a fitted wardrobe and an en-suite shower room. A sunny second double bedroom with a fitted wardrobe and a good-sized third bedroom completes the accommodation. The shower room has a thermostatic shower and a heated towel rail. Externally, the property benefits from gardens, a driveway and a fully lined garage. The location offers an idyllic lifestyle, with transport links to Anstruther and St Andrews. Extras: All floor/ window coverings, light fittings, and integrated kitchen appliances are included.

### Features

- Detached house
- Modern residential development
- Immaculate interiors
- Hardwood floors
- Entrance hall with storage
- Open-plan living/dining/kitchen
- Sunny main bedroom en-suite
- Second double bedroom
- Good-sized third bedroom
- Fully-tiled shower room
- Wraparound garden with power and water
- Garage with lighting and power points
- Gas central heating
- Double glazing
- Solar Photovoltaic panels