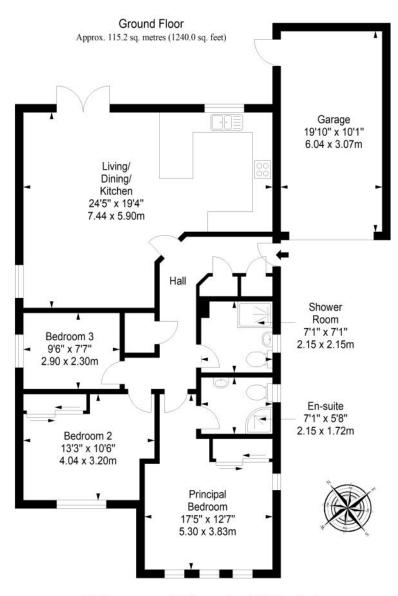

and integrated kitchen appliances are included.

### Features

- Detached house
- Modern residential development
- Immaculate interiors
- Hardwood floors
- Entrance hall with storage
- Open-plan living/dining/kitchen
- Sunny main bedroom en-suite
- Second double bedroom
- Good-sized third bedroom
- Fully-tiled shower room
- Wraparound garden with power and water
- Garage with lighting and power points
- Gas central heating
- Double glazing
- Solar Photovoltaic panels



"This immaculately presented three bedroom, two bathroom detached bungalow has neutral interiors, oak floors throughout, and a large garden."

















"Set in the picturesque seaside village of St Monans, this threebedroom home has wraparound gardens and a paved driveway leading to a single garage."



# Floorplan



Total area: approx. 115.2 sq. metres (1240.0 sq. feet)





## Our Branches

#### **ANSTRUTHER**

5A Shore Street, Anstruther, KY10 3EA 01333 310481 anstrutherea@thorntons-law.co.uk

#### **ARBROATH**

165 High Street, Arbroath, DD1 1DR 01241 876633 arbroathea@thorntons-law.co.uk

#### **BONNYRIGG**

3-7 High Street, Bonnyrigg, EH19 2DA 0131 663 7135 bonnyriggea@thorntons-law.co.uk

#### **CUPAR**

49 Bonnygate, Cupar, KY15 4BY 01334 656564 cuparea@thorntons-law.co.uk

#### **DUNDEE**

Whitehall House, 33 Yeaman Shore Dundee DD1 4BJ 01382 200099 dundeeea@thorntons-law.co.uk

#### **EDINBURGH**

Citypoint, 3rd Floor, 65 Haymarket Terrace, Edinburgh, EH12 5HD 0131 297 5980 edinea@thorntons-law.co.uk

#### **FORFAR**

53 East High Street, Forfar, DD8 2EL 01307 466886 forfarea@thorntons-law.