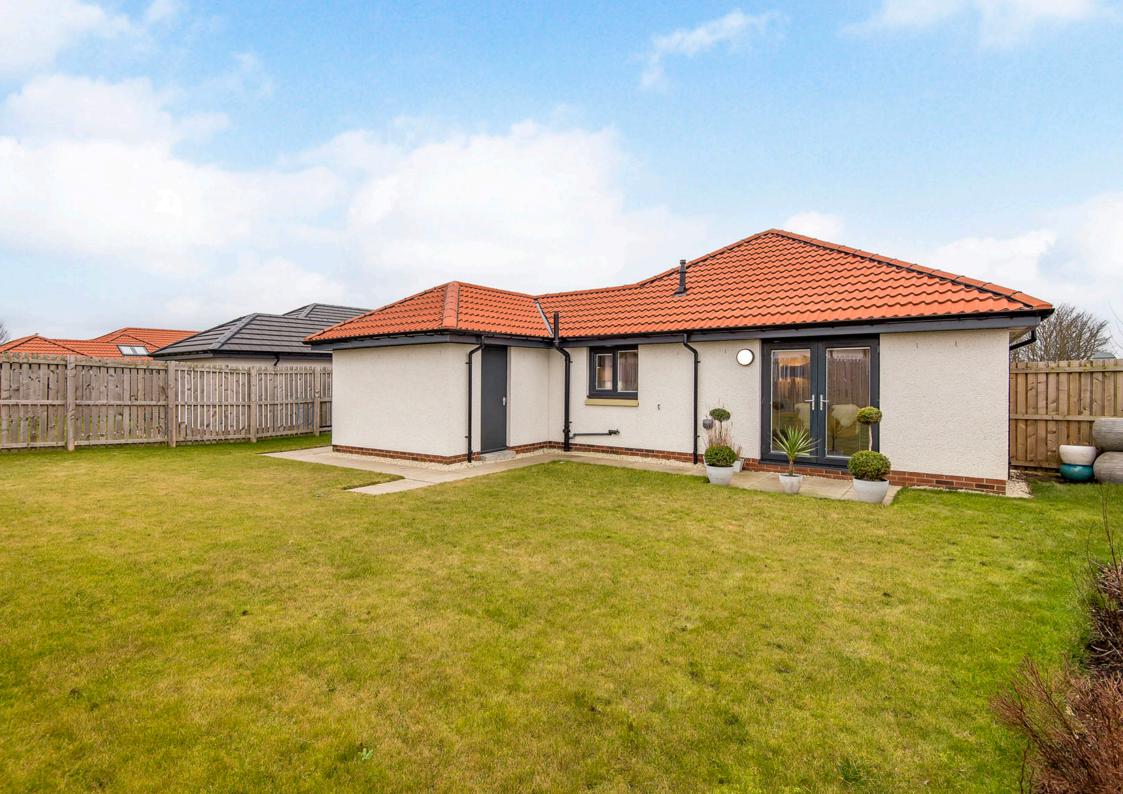

## Summary

An immaculately presented three-bedroom, two-bathroom detached bungalow, enviably located with an open outlook. The doubleaspect living/dining/kitchen has contemporary cabinetry, Silestone worktops, and integrated appliances. French doors lead to the rear garden. The dual-aspect principal bedroom has a fitted wardrobe and an en-suite shower room. A sunny second double bedroom with a fitted wardrobe and a good-sized third bedroom completes the accommodation. The shower room has a thermostatic shower and a heated towel rail. Externally, the property benefits from gardens, a driveway and a fully lined garage. The location offers an idyllic lifestyle, with transport links to Anstruther and St Andrews. Extras: All floor/ window coverings, light fittings, and integrated kitchen appliances are included.

### Features

- Detached house
- Modern residential development
- Immaculate interiors
- Hardwood floors
- Entrance hall with storage
- Open-plan living/dining/kitchen
- Sunny main bedroom en-suite
- Second double bedroom
- Good-sized third bedroom
- Fully-tiled shower room
- Wraparound garden with power and water
- Garage with lighting and power points
- Gas central heating
- Double glazing
- Solar Photovoltaic panels

"This immaculately presented three bedroom, two bathroom detached bungalow has neutral interiors, oak floors throughout, and a large garden."

"Set in the picturesque seaside village of St Monans, this threebedroom home has wraparound gardens and a paved driveway leading to a single garage."