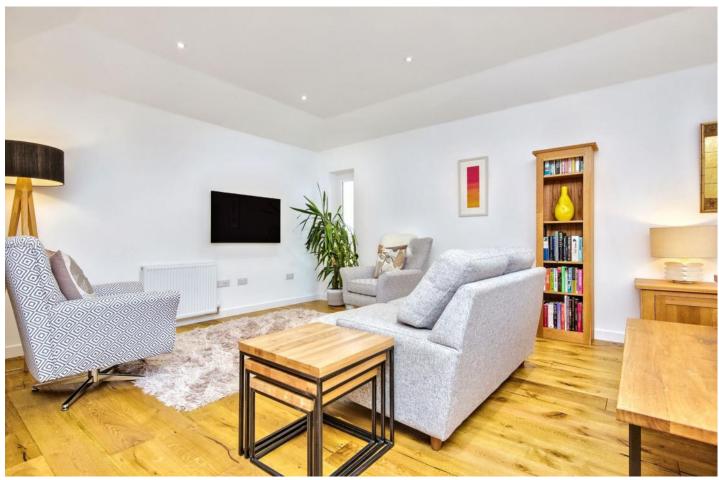

## Summary

An immaculately presented three-bedroom, two-bathroom detached bungalow, enviably located with an open outlook. The doubleaspect living/dining/kitchen has contemporary cabinetry, Silestone worktops, and integrated appliances. French doors lead to the rear garden. The dual-aspect principal bedroom has a fitted wardrobe and an en-suite shower room. A sunny second double bedroom with a fitted wardrobe and a good-sized third bedroom completes the accommodation. The shower room has a thermostatic shower and a heated towel rail. Externally, the property benefits from gardens, a driveway and a fully lined garage. The location offers an idyllic lifestyle, with transport links to Anstruther and St Andrews. Extras: All floor/ window coverings, light fittings, and integrated kitchen appliances are included.

### Features

- Detached house
- Modern residential development
- Immaculate interiors
- Hardwood floors
- Entrance hall with storage
- Open-plan living/dining/kitchen
- Sunny main bedroom en-suite
- Second double bedroom
- Good-sized third bedroom
- Fully-tiled shower room
- Wraparound garden with power and water
- Garage with lighting and power points
- Gas central heating
- Double glazing
- Solar Photovoltaic panels