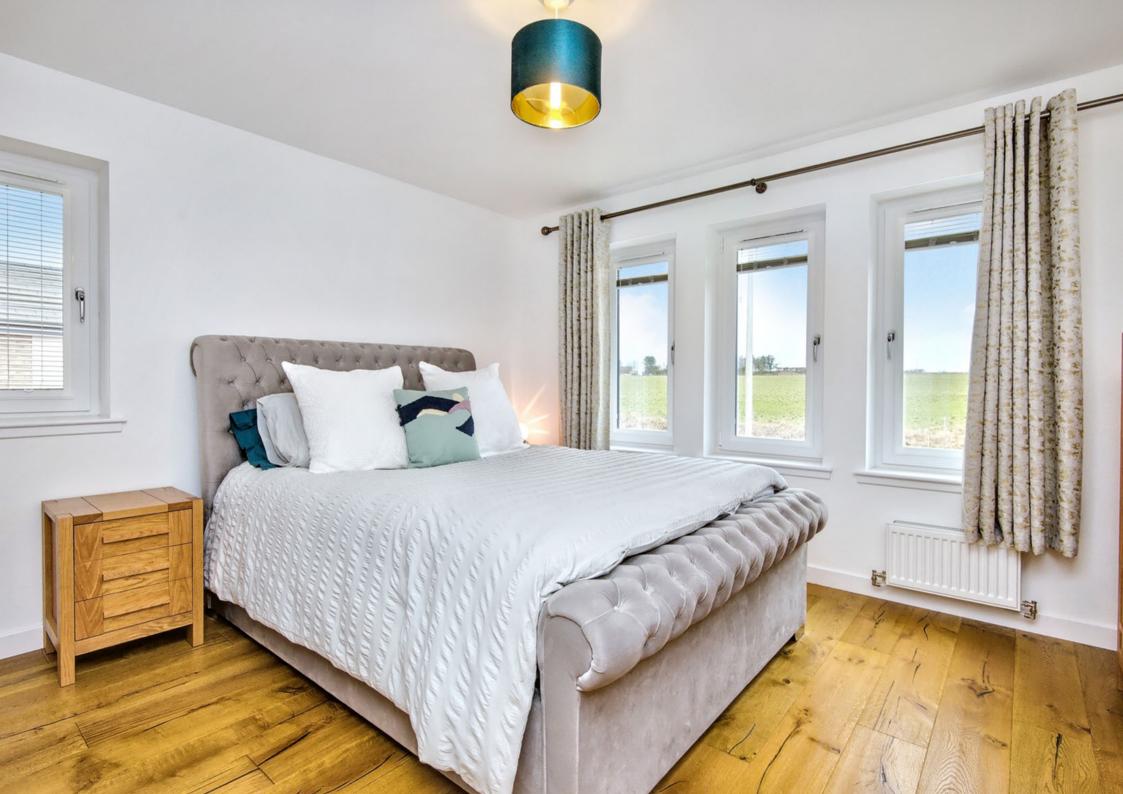

## Summary

An immaculately presented three-bedroom, two-bathroom detached bungalow, enviably located with an open outlook. The doubleaspect living/dining/kitchen has contemporary cabinetry, Silestone worktops, and integrated appliances. French doors lead to the rear garden. The dual-aspect principal bedroom has a fitted wardrobe and an en-suite shower room. A sunny second double bedroom with a fitted wardrobe and a good-sized third bedroom completes the accommodation. The shower room has a thermostatic shower and a heated towel rail. Externally, the property benefits from gardens, a driveway and a fully lined garage. The location offers an idyllic lifestyle, with transport links to Anstruther and St Andrews. Extras: All floor/ window coverings, light fittings, and integrated kitchen appliances are included.

### Features

- Detached house
- Modern residential development
- Immaculate interiors
- Hardwood floors
- Entrance hall with storage
- Open-plan living/dining/kitchen
- Sunny main bedroom en-suite
- Second double bedroom
- Good-sized third bedroom
- Fully-tiled shower room
- Wraparound garden with power and water
- Garage with lighting and power points
- Gas central heating
- Double glazing
- Solar Photovoltaic panels