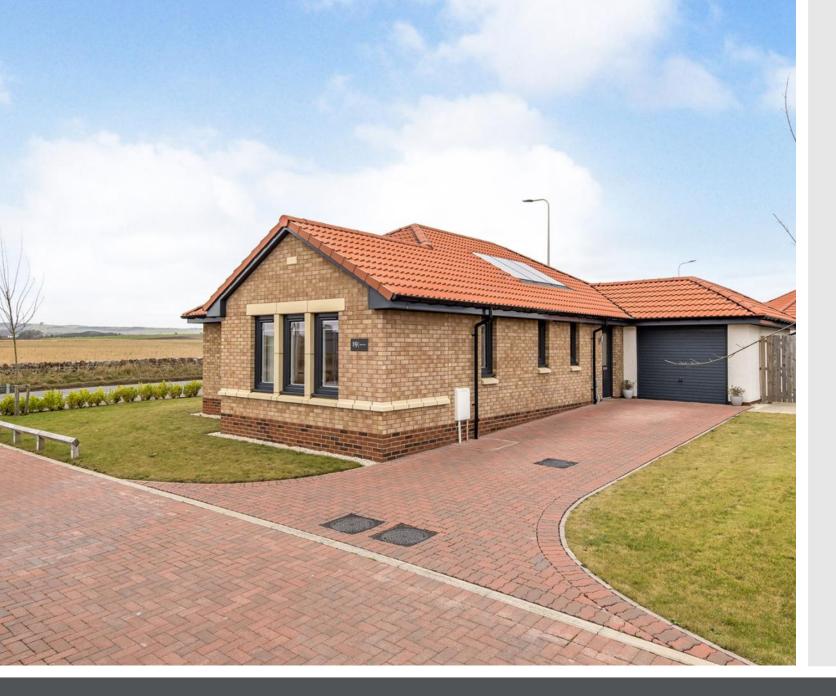

# 19 Manse Place, St Monans,

Anstruther, Fife, KY10 2BF

## Summary

An immaculately presented three-bedroom, two-bathroom detached bungalow, enviably located with an open outlook. The doubleaspect living/dining/kitchen has contemporary cabinetry, Silestone worktops, and integrated appliances. French doors lead to the rear garden. The dual-aspect principal bedroom has a fitted wardrobe and an en-suite shower room. A sunny second double bedroom with a fitted wardrobe and a good-sized third bedroom completes the accommodation. The shower room has a thermostatic shower and a heated towel rail. Externally, the property benefits from gardens, a driveway and a fully lined garage. The location offers an idyllic lifestyle, with transport links to Anstruther and St Andrews. Extras: All floor/ window coverings, light fittings, and integrated kitchen appliances are included.

"This immaculately presented three bedroom, two bathroom detached bungalow has neutral interiors, oak floors throughout, and a large garden."

"Set in the picturesque seaside village of St Monans, this threebedroom home has wraparound gardens and a paved driveway leading to a single garage."