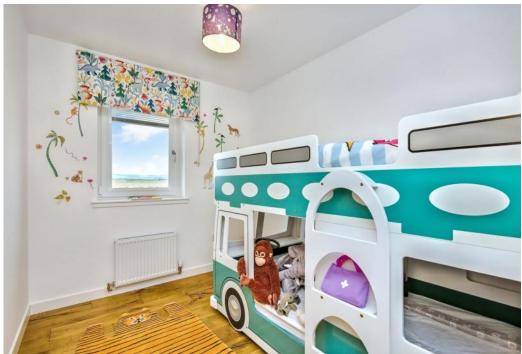

## Summary

An immaculately presented three-bedroom, two-bathroom detached bungalow, enviably located with an open outlook. The doubleaspect living/dining/kitchen has contemporary cabinetry, Silestone worktops, and integrated appliances. French doors lead to the rear garden. The dual-aspect principal bedroom has a fitted wardrobe and an en-suite shower room. A sunny second double bedroom with a fitted wardrobe and a good-sized third bedroom completes the accommodation. The shower room has a thermostatic shower and a heated towel rail. Externally, the property benefits from gardens, a driveway and a fully lined garage. The location offers an idyllic lifestyle, with transport links to Anstruther and St Andrews. Extras: All floor/ window coverings, light fittings, and integrated kitchen appliances are included.

### Features

- Detached house
- Modern residential development
- Immaculate interiors
- Hardwood floors
- Entrance hall with storage
- Open-plan living/dining/kitchen
- Sunny main bedroom en-suite
- Second double bedroom
- Good-sized third bedroom
- Fully-tiled shower room
- Wraparound garden with power and water
- Garage with lighting and power points
- Gas central heating
- Double glazing
- Solar Photovoltaic panels