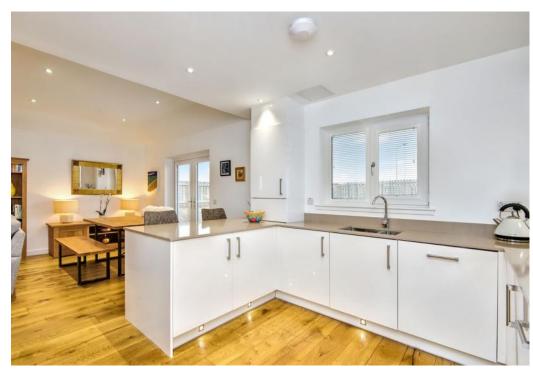

## Summary

An immaculately presented three-bedroom, two-bathroom detached bungalow, enviably located with an open outlook. The doubleaspect living/dining/kitchen has contemporary cabinetry, Silestone worktops, and integrated appliances. French doors lead to the rear garden. The dual-aspect principal bedroom has a fitted wardrobe and an en-suite shower room. A sunny second double bedroom with a fitted wardrobe and a good-sized third bedroom completes the accommodation. The shower room has a thermostatic shower and a heated towel rail. Externally, the property benefits from gardens, a driveway and a fully lined garage. The location offers an idyllic lifestyle, with transport links to Anstruther and St Andrews. Extras: All floor/ window coverings, light fittings, and integrated kitchen appliances are included.

### Features

- Detached house
- Modern residential development
- Immaculate interiors
- Hardwood floors
- Entrance hall with storage
- Open-plan living/dining/kitchen
- Sunny main bedroom en-suite
- Second double bedroom
- Good-sized third bedroom
- Fully-tiled shower room
- Wraparound garden with power and water
- Garage with lighting and power points
- Gas central heating
- Double glazing
- Solar Photovoltaic panels