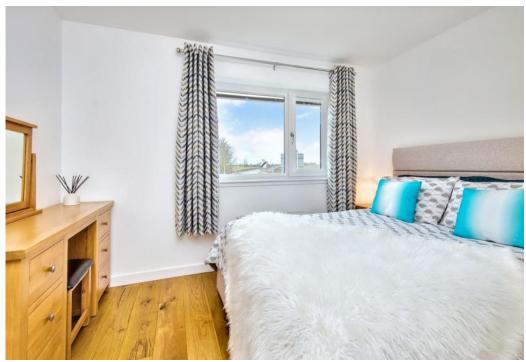

## Summary

An immaculately presented three-bedroom, two-bathroom detached bungalow, enviably located with an open outlook. The doubleaspect living/dining/kitchen has contemporary cabinetry, Silestone worktops, and integrated appliances. French doors lead to the rear garden. The dual-aspect principal bedroom has a fitted wardrobe and an en-suite shower room. A sunny second double bedroom with a fitted wardrobe and a good-sized third bedroom completes the accommodation. The shower room has a thermostatic shower and a heated towel rail. Externally, the property benefits from gardens, a driveway and a fully lined garage. The location offers an idyllic lifestyle, with transport links to Anstruther and St Andrews. Extras: All floor/ window coverings, light fittings, and integrated kitchen appliances are included.

### Features

- Detached house
- Modern residential development
- Immaculate interiors
- Hardwood floors
- Entrance hall with storage
- Open-plan living/dining/kitchen
- Sunny main bedroom en-suite
- Second double bedroom
- Good-sized third bedroom
- Fully-tiled shower room
- Wraparound garden with power and water
- Garage with lighting and power points
- Gas central heating
- Double glazing
- Solar Photovoltaic panels