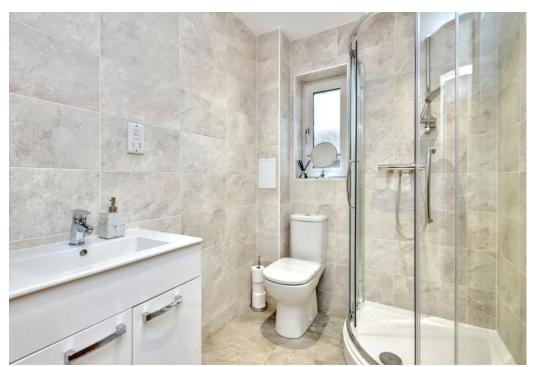

## Summary

An immaculately presented three-bedroom, two-bathroom detached bungalow, enviably located with an open outlook. The doubleaspect living/dining/kitchen has contemporary cabinetry, Silestone worktops, and integrated appliances. French doors lead to the rear garden. The dual-aspect principal bedroom has a fitted wardrobe and an en-suite shower room. A sunny second double bedroom with a fitted wardrobe and a good-sized third bedroom completes the accommodation. The shower room has a thermostatic shower and a heated towel rail. Externally, the property benefits from gardens, a driveway and a fully lined garage. The location offers an idyllic lifestyle, with transport links to Anstruther and St Andrews. Extras: All floor/ window coverings, light fittings, and integrated kitchen appliances are included.

### Features

- Detached house
- Modern residential development
- Immaculate interiors
- Hardwood floors
- Entrance hall with storage
- Open-plan living/dining/kitchen
- Sunny main bedroom en-suite
- Second double bedroom
- Good-sized third bedroom
- Fully-tiled shower room
- Wraparound garden with power and water
- Garage with lighting and power points
- Gas central heating
- Double glazing
- Solar Photovoltaic panels