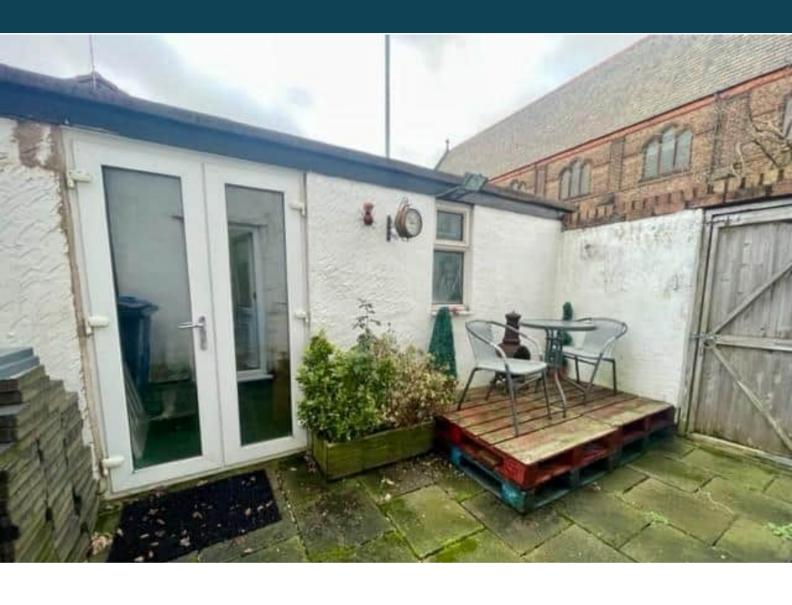

The property is tenanted and rental yields can be obtained through Bettermove.

The interior of this well presented property comprises a spacious living room and kitchen on the ground floor. The first floor consists of 2 bedrooms and the family bathroom. The exterior boasts a private paved rear yard, perfect for enjoying the summer months. There is also a 16ft long by 8ft wide concrete outhouse, water tight, double glazed which has the potential to be another bedroom.