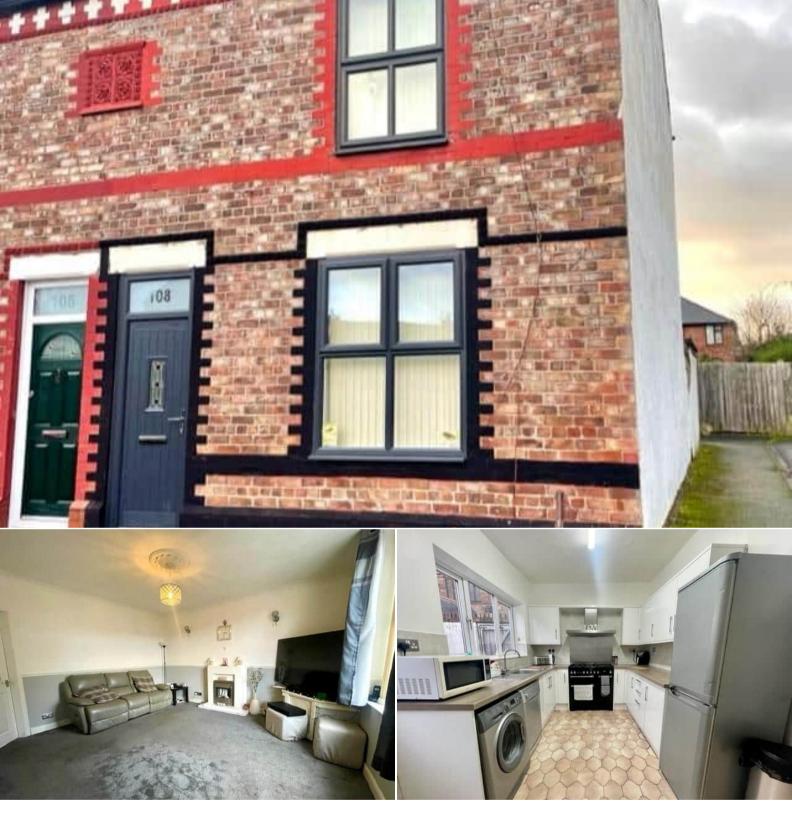

## Bostock Street Warrington

Bettermove are proud to present this 2 bedroom end of terrace house in Warrington available with no forward chain.

The property benefits from double glazing, gas central heating throughout and has ample on street parking nearby. The council tax band is A.

The property is tenanted and rental yields can be obtained through Bettermove.

The interior of this well presented property comprises a spacious living room and kitchen on the ground floor. The first floor consists of 2 bedrooms and the family bathroom. The exterior boasts a private paved rear yard, perfect for enjoying the summer months. There is also a 16ft long by 8ft wide concrete outhouse, water tight, double glazed which has the potential to be another bedroom.

Located just a short walk from the popular town of Warrington, the property is close to a range of amenities, including shops, supermarkets, restaurants and pubs. Excellent transport connections can be found from Warring Bank Quay Train and Bus Station, the M6 and many local buses.