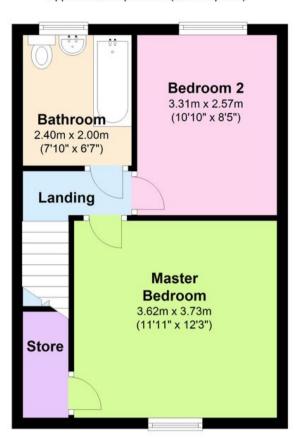

## **First Floor**

Approx. 32.8 sq. metres (353.1 sq. feet)

Total area: approx. 67.3 sq. metres (724.7 sq. feet)

20-22 Bridge End, Leeds, LS1 4DJ t: 0330 004 0050 e: hello@bettermove.co.uk www.bettermove.co.uk