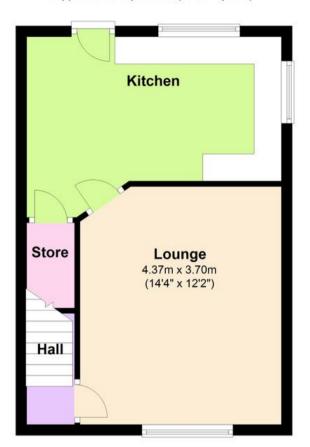

## **Ground Floor**

Approx. 34.5 sq. metres (371.6 sq. feet)

## **First Floor**

Approx. 32.8 sq. metres (353.1 sq. feet)

Total area: approx. 67.3 sq. metres (724.7 sq. feet)

20-22 Bridge End, Leeds, LS1 4DJ t: 0330 004 0050 e: hello@bettermove.co.uk www.bettermove.co.uk