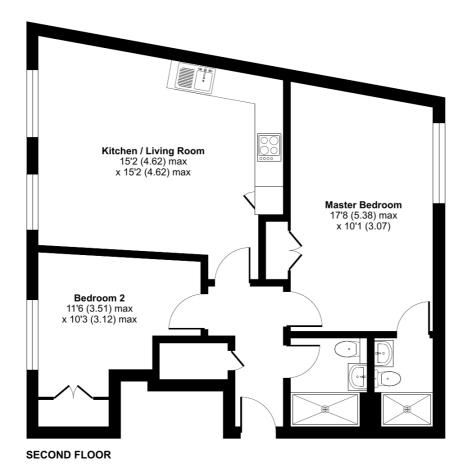

Through a private front access is an entrance porch with cupboard storage which leads into an open plan kitchen/living area. The 14' main bedroom provides built in storage and dual aspect windows which brings in ample natural light. The second bedroom is a single room and across the hallway the bathroom contains W.C, wash hand basin and bath with shower attachment. To the outside is one allocated parking space. The property is fully double glazed and benefits from gas central heating throughout.

Floor plan produced in accordance with RICS Property Measurement Standards incorporating International Property Measurement Standards (IPMS2 Residential). ©nichecom 2022. Produced for Country Properties. REF: 911400

All measurements are approximate and quoted in metric with imperial equivalents and for general guidance only and whilst every attempt has been made to ensure accuracy, they must not be relied on. The fixtures, fittings and appliances referred to have not been tested and therefore no guarantee can be given and that they are in working order. Internal photographs are reproduced for general information and it must not be inferred that any item shown is included with the property. For a free valuation, contact the numbers listed on the brochure.