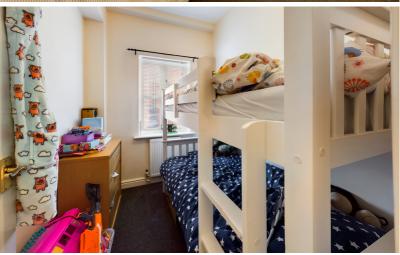

Through a private front access is an entrance porch with cupboard storage which leads into an open plan kitchen/living area. The 14' main bedroom provides built in storage and dual aspect windows which brings in ample natural light. The second bedroom is a single room and across the hallway the bathroom contains W.C, wash hand basin and bath with shower attachment. To the outside is one allocated parking space. The property is fully double glazed and benefits from gas central heating throughout.