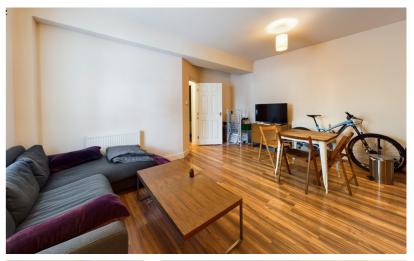

Through a private front access is an entrance porch with cupboard storage which leads into an open plan kitchen/living area. The 14' main bedroom provides built in storage and dual aspect windows which brings in ample natural light. The second bedroom is a single room and across the hallway the bathroom contains W.C, wash hand basin and bath with shower attachment. To the outside is one allocated parking space. The property is fully double glazed and benefits from gas central heating throughout.