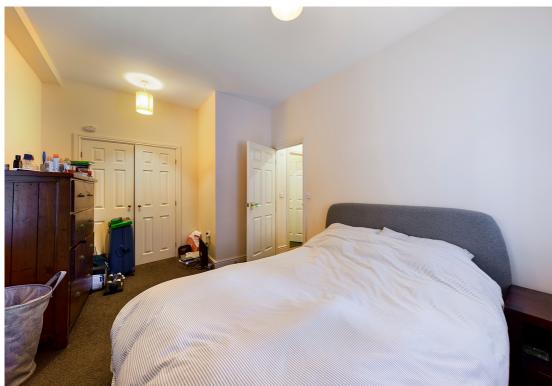

Through a private front access is an entrance porch with cupboard storage which leads into an open plan kitchen/living area. The 14' main bedroom provides built in storage and dual aspect windows which brings in ample natural light. The second bedroom is a single room and across the hallway the bathroom contains W.C, wash hand basin and bath with shower attachment. To the outside is one allocated parking space. The property is fully double glazed and benefits from gas central heating throughout.