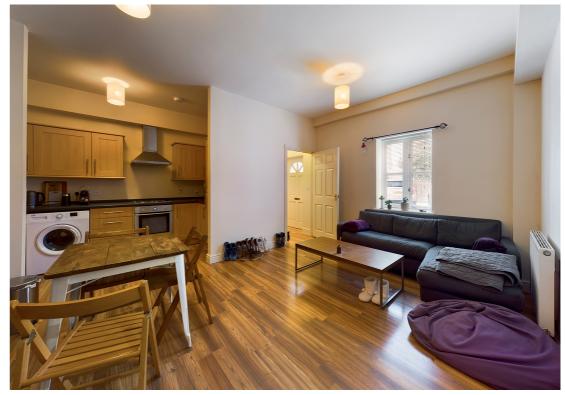

Through a private front access is an entrance porch with cupboard storage which leads into an open plan kitchen/living area. The 14' main bedroom provides built in storage and dual aspect windows which brings in ample natural light. The second bedroom is a single room and across the hallway the bathroom contains W.C, wash hand basin and bath with shower attachment. To the outside is one allocated parking space. The property is fully double glazed and benefits from gas central heating throughout.