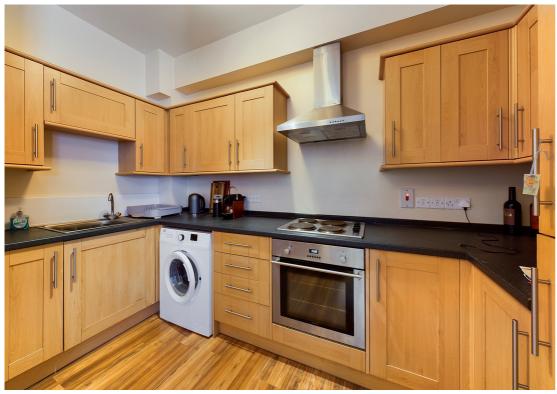

Through a private front access is an entrance porch with cupboard storage which leads into an open plan kitchen/living area. The 14' main bedroom provides built in storage and dual aspect windows which brings in ample natural light. The second bedroom is a single room and across the hallway the bathroom contains W.C, wash hand basin and bath with shower attachment. To the outside is one allocated parking space. The property is fully double glazed and benefits from gas central heating throughout.