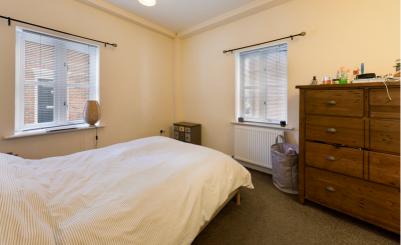

Through a private front access is an entrance porch with cupboard storage which leads into an open plan kitchen/living area. The 14' main bedroom provides built in storage and dual aspect windows which brings in ample natural light. The second bedroom is a single room and across the hallway the bathroom contains W.C, wash hand basin and bath with shower attachment. To the outside is one allocated parking space. The property is fully double glazed and benefits from gas central heating throughout.