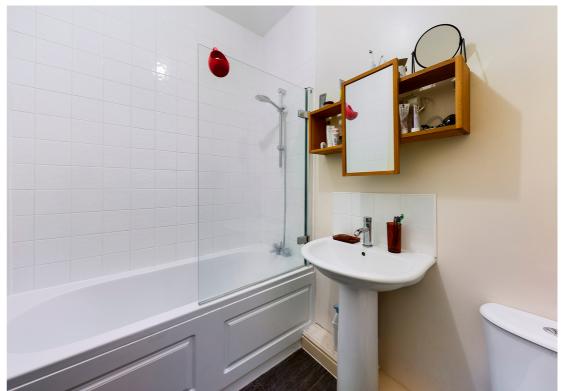

Through a private front access is an entrance porch with cupboard storage which leads into an open plan kitchen/living area. The 14' main bedroom provides built in storage and dual aspect windows which brings in ample natural light. The second bedroom is a single room and across the hallway the bathroom contains W.C, wash hand basin and bath with shower attachment. To the outside is one allocated parking space. The property is fully double glazed and benefits from gas central heating throughout.