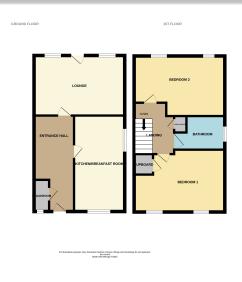

#### **ENTRANCE HALL**

Half glazed door to front and stairs to first floor.

# **CLOAKROOM**

Fitted with a two piece suite comprising WC, wash hand basin, radiator and UPVC window to front.

### KITCHEN/BREAKFAST

16' 3" x 8' 6" (4.95m x 2.59m) (approx.) Fitted with a range of base and eye level units, stainless steel sink unit with mixer tap, integrated oven, hob, extractor fan, fridge freezer space, part tiled walls, tiled flooring, plumbing and space for washing machine and UPVC windows to front and side.

## **LOUNGE**

15' 2" x 10' 1" (4.62m x 3.07m) (approx.) UPVC window to rear, radiator and half glazed door to garden.

# **LANDING**

Radiator, airing cupboard and loft access.

### **BEDROOM ONE**

15' 2" x 10' 0" (4.62m x 3.05m) (approx.) Two UPVC windows to front, radiator and cupboard under stairs.

# **BEDROOM TWO**

15' 2" x 10' 3" (4.62m x 3.12m) (approx.) Two UPVC windows to rear and two radiators.

#### **BATHROOM**

Fitted with a three piece suite comprising WC, wash hand basin and bath with mixer tap and shower over, extractor fan, part tiled walls and UPVC window to side.

### **AGENTS NOTE**

The floorplan is for illustrative purposes only. Fixtures and fittings may not represent the current state of the property. Not to scale and is meant as a guide only.

Elsea Park

S Fen Rd