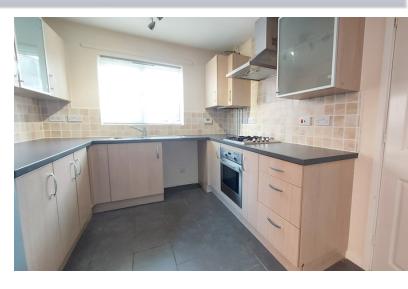

### KITCHEN/BREAKFAST

16' 3" x 8' 6" (4.95m x 2.59m) (approx.) Fitted with a range of base and eye level units, stainless steel sink unit with mixer tap, integrated oven, hob, extractor fan, fridge freezer space, part tiled walls, tiled flooring, plumbing and space for washing machine and UPVC windows to front and side.