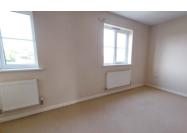

### **BEDROOM ONE**

15' 2" x 10' 0" (4.62m x 3.05m) (approx.) Two UPVC windows to front, radiator and cupboard under stairs.

# **BEDROOM TWO**

15' 2" x 10' 3" (4.62m x 3.12m) (approx.) Two UPVC windows to rear and two radiators.