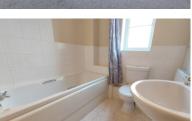

#### **BATHROOM**

Fitted with a three piece suite comprising WC, wash hand basin and bath with mixer tap and shower over, extractor fan, part tiled walls and UPVC window to side.