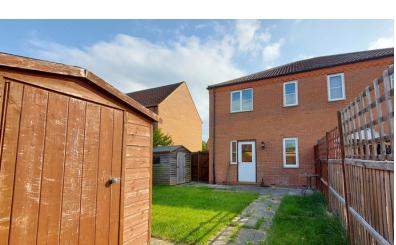

# **OUTSIDE**

Driveway to the side of the property with off road parking.

The rear garden is laid to lawn with paved patio, gated side access, shed and enclosed by fencing.