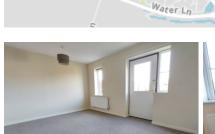

## **LOUNGE**

15' 2" x 10' 1" (4.62m x 3.07m) (approx.) UPVC window to rear, radiator and half glazed door to garden.