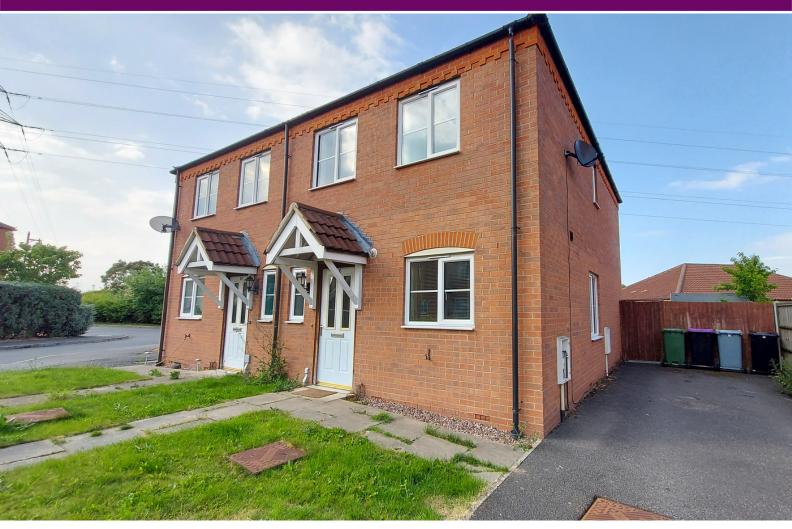

# 6 Cowslip Crescent, Bourne, Lincolnshire PE10 0GE

£180,000

\*\*\*Modern Semi-Detached\*\*\* Rosedale is delighted to offer to the market this well-proportioned property, ideal for any first-time buyer or investor. Situated on Elsea Park, it is close to local amenities and schools. The property features two double bedrooms, a family bathroom, a kitchen/breakfast room, a cloakroom, and a lounge. It is being sold with no onward chain and benefits from two driveway parking spaces to the side. The property is in good condition throughout and is definitely worth a viewing. Please contact the office for further details. EPC Energy Rating: Currently Unavailable Council Tax Band: B

# **OUTSIDE**

Driveway to the side of the property with off road parking.

The rear garden is laid to lawn with paved patio, gated side access, shed and enclosed by fencing.