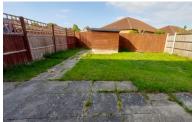

# **OUTSIDE**

Driveway to the side of the property with off road parking.

The rear garden is laid to lawn with paved patio, gated side access, shed and enclosed by fencing.