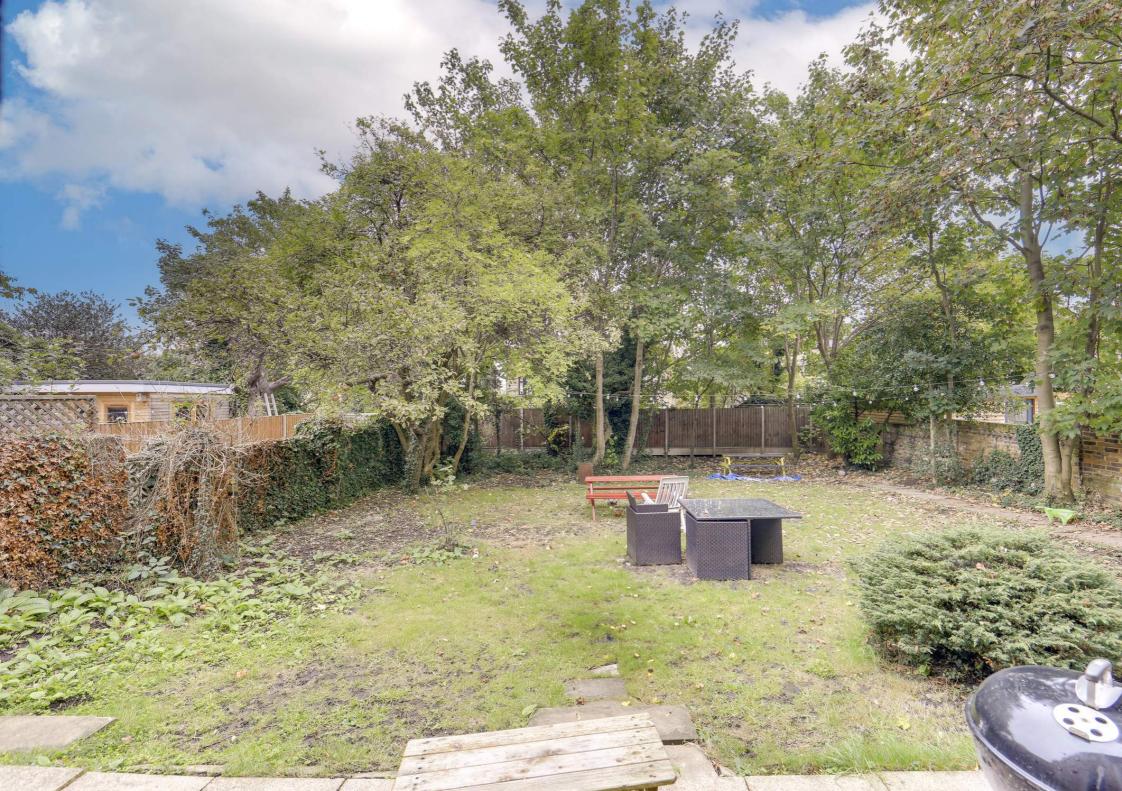

# Read all about it...

\*\*GUIDE PRICE: £1,100,000-£1,200,000\*\* Offered with no onward chain, this charming five-bedroom period home is located on Wellmeadow Road, a quiet, tree-lined street within the sought-after Corbett Estate. The property benefits from a driveway and garage, providing off-street parking, and welcomes you into a spacious hallway leading to a bright lounge. Natural light fills the room through large bay windows at the front, while French doors at the rear open onto the garden. The lounge's cosy fireplace adds warmth and character, making it an ideal living space. Next to the lounge, a generously sized dining room also features bay windows and a fireplace, perfect for family meals or hosting guests. The rear houses a well-equipped kitchen alongside a practical utility room, with direct access to the garage. The large rear garden offers ample space for children to play or for summer BBQs, with potential for gardening enthusiasts to create their own oasis.

### OUTSIDE

**Garden** Paved patio leading to large lawn.

Robert Stanford Estates property particulars are produced in accordance with the Consumer Rights Act (2015) and should not be construed as a contract or offer. The contents of these property particulars are to provide a general illustration only and are inconsequential to any decisions to purchase a property. A potential buyer accepts that all representations made by these particulars are made in good faith on behalf of the seller and require verification by a buyersâ€<sup>™</sup> legal and professional representatives prior to an exchange of contracts. We offer no guarantees for any structural component, service or appliance and while we make every effort to take accurate measurements and distances, they are illustrative only. Any reliance you place on information within these particulars is therefore strictly at your own risk.