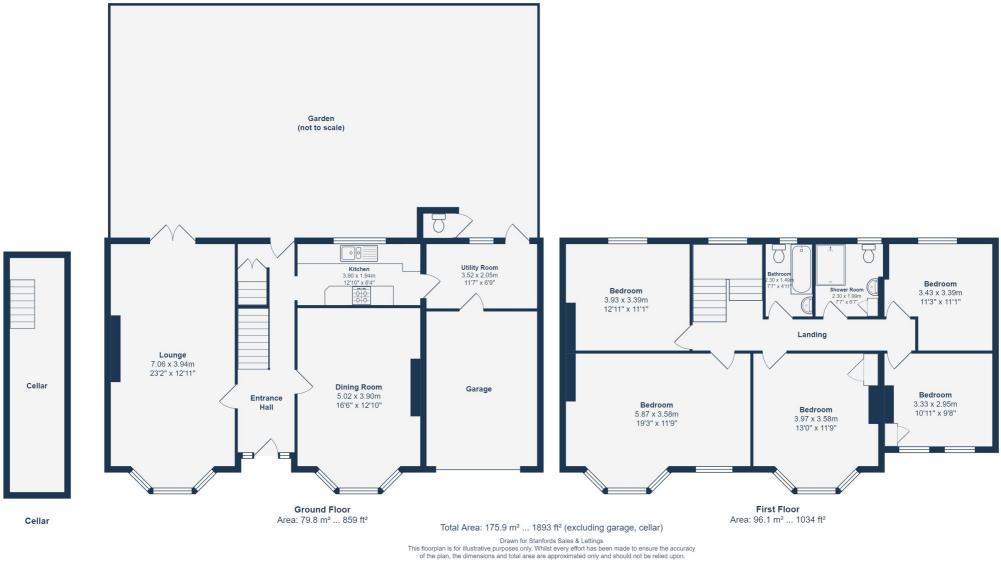

## **GROUND FLOOR**

#### **Entrance Hall** Door to garden, chandelier ceiling light, cellar access, radiator, tile flooring.

#### Lounge

23' 2" x 12' 11" (7.06m x 3.94m) Double-glazed bay windows, double-glazed French doors to garden, chandelier ceiling lights, fireplace, radiators, fitted carpet.

#### **Dining Room**

16' 6" x 12' 10" (5.03m x 3.91m) Double-glazed bay windows, chandelier ceiling light, fireplace, radiators, fitted carpet.

#### Kitchen

#### 12' 10" x 6' 4" (3.91m x 1.93m)

Double-glazed windows, ceiling light, fitted kitchen units, 1.5 bowl sink with mixer tapa and drainer, plumbing for dishwasher, integrated oven, gas hob and extractor hood, radiator, tile flooring.

#### **Utility Room**

Double-glazed window, door to garden, ceiling light, plumbing for washing machine.

#### Garage

# FIRST FLOOR

#### Landing

Double-glazed window, chandelier ceiling light, fitted carpet.

#### Bedroom

19' 3" x 11' 9" (5.87m x 3.58m) Double-glazed windows, pendant ceiling light, fireplace, radiator, fitted carpet.

#### Bedroom

13' 0" x 11' 9" (3.96m x 3.58m) Double-glazed windows, pendant ceiling light, fireplace, built-in cupboard, radiator, fitted carpet.

#### Bathroom

7' 7" x 4' 11" (2.31m x 1.50m) Double-glazed window, ceiling light, bathtub with shower, washbasin, WC, radiator, tile flooring.

#### Bedroom

12' 11" x 11' 1" (3.94m x 3.38m) Double-glazed window, pendant ceiling light, fireplace, radiator, fitted carpet.

#### Bedroom

10' 11" x 9' 8" (3.33m x 2.95m) Double-glazed windows, pendant ceiling light, fireplace, built-in cupboard, radiator, fitted carpet.

#### Bedroom

11' 3" x 11' 1" (3.43m x 3.38m) Double-glazed windows pendant ceiling light, radiator, fitted carpet.

#### Shower Room

7' 7" x 6' 7" (2.31m x 2.01m) Double-glazed window, ceiling light, walk-in shower, washbasin, WC, storage cupboard, radiator, tile flooring.

### CELLAR

#### Cellar