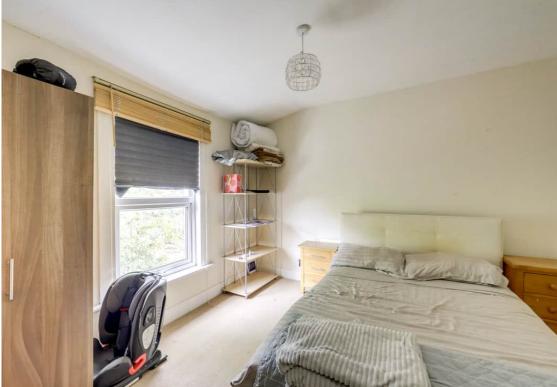

Upstairs, five well-proportioned bedrooms provide plenty of space for family or guests. The floor also includes a shower room and a separate family bathroom for added convenience. Additional storage is available with a large loft and cellar, and there's excellent potential for future extensions (subject to planning permission), as many neighbouring homes have already done.

#### Bedroom

19' 3" x 11' 9" (5.87m x 3.58m) Double-glazed windows, pendant ceiling light, fireplace, radiator, fitted carpet.

#### Bedroom

13' 0" x 11' 9" (3.96m x 3.58m) Double-glazed windows, pendant ceiling light, fireplace, built-in cupboard, radiator, fitted carpet.

#### Bedroom

12' 11" x 11' 1" (3.94m x 3.38m) Double-glazed window, pendant ceiling light, fireplace, radiator, fitted carpet.

#### Bedroom

10' 11" x 9' 8" (3.33m x 2.95m) Double-glazed windows, pendant ceiling light, fireplace, built-in cupboard, radiator, fitted carpet.

#### Bedroom

11' 3" x 11' 1" (3.43m x 3.38m) Double-glazed windows pendant ceiling light, radiator, fitted carpet.