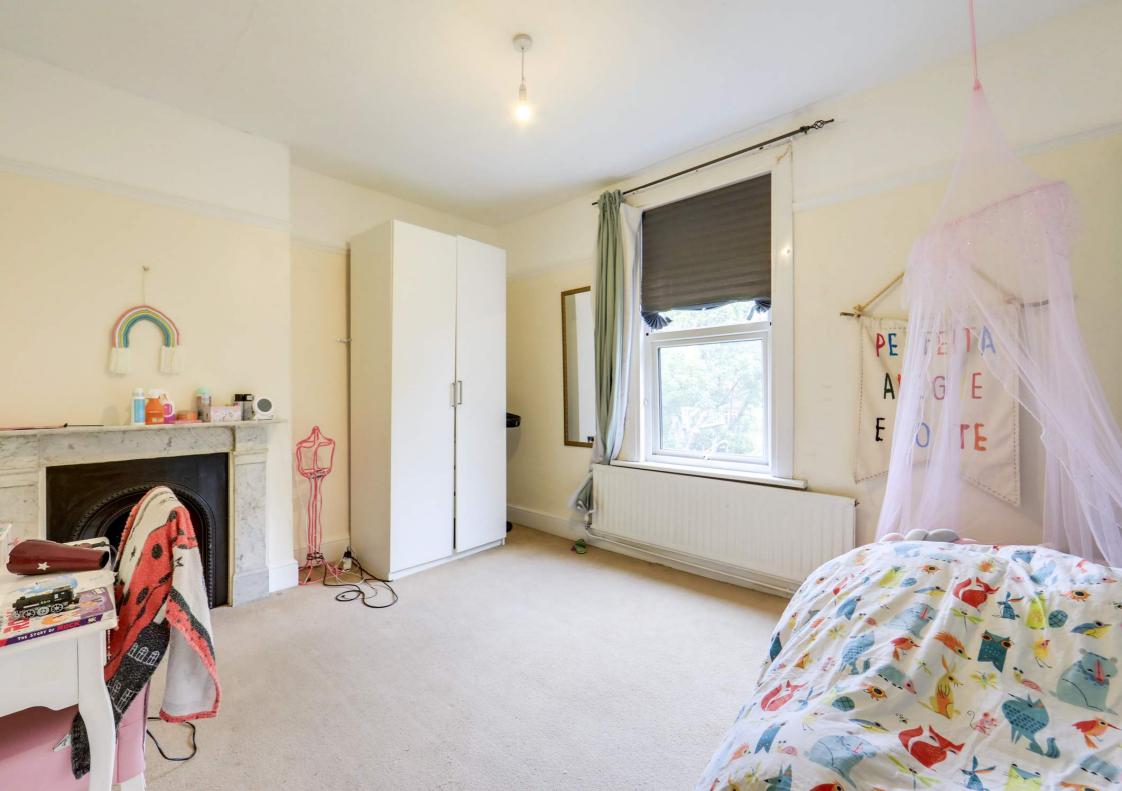

Upstairs, five well-proportioned bedrooms provide plenty of space for family or guests. The floor also includes a shower room and a separate family bathroom for added convenience. Additional storage is available with a large loft and cellar, and there's excellent potential for future extensions (subject to planning permission), as many neighbouring homes have already done.

#### Bedroom

19' 3" x 11' 9" (5.87m x 3.58m) Double-glazed windows, pendant ceiling light, fireplace, radiator, fitted carpet.

#### Bedroom

13' 0" x 11' 9" (3.96m x 3.58m) Double-glazed windows, pendant ceiling light, fireplace, built-in cupboard, radiator, fitted carpet.

#### Bedroom

12' 11" x 11' 1" (3.94m x 3.38m) Double-glazed window, pendant ceiling light, fireplace, radiator, fitted carpet.

#### Bedroom

10' 11" x 9' 8" (3.33m x 2.95m) Double-glazed windows, pendant ceiling light, fireplace, built-in cupboard, radiator, fitted carpet.

#### Bedroom

11' 3" x 11' 1" (3.43m x 3.38m) Double-glazed windows pendant ceiling light, radiator, fitted carpet.