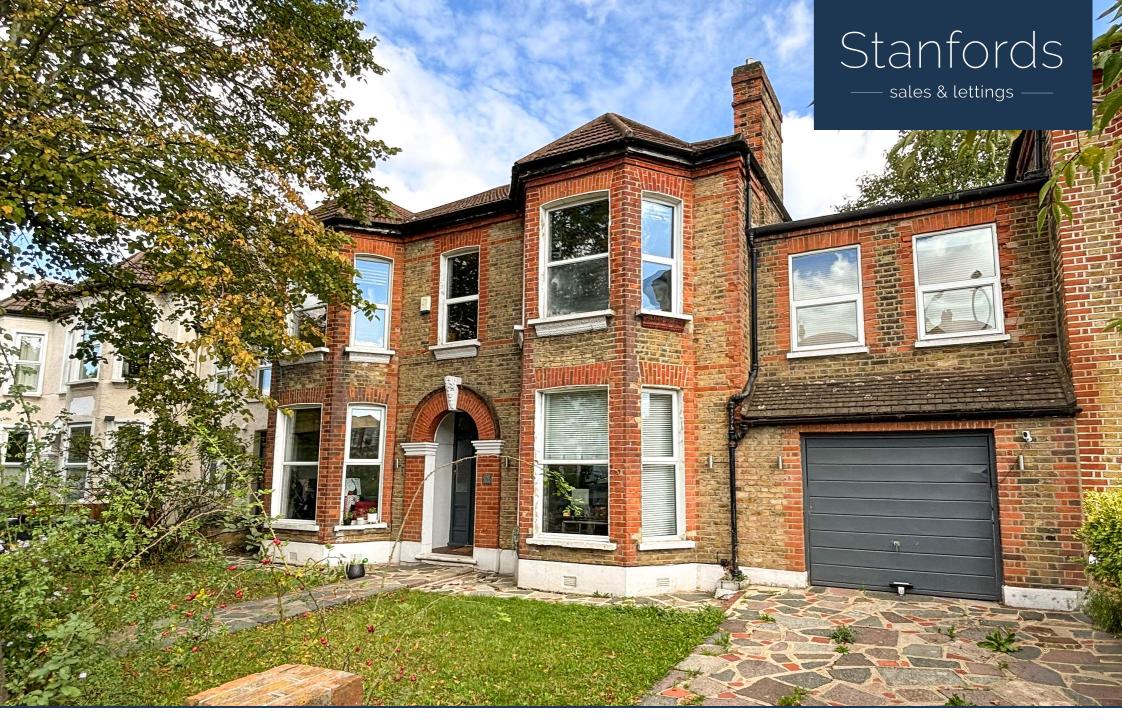

**Guide Price £1,100,000 Freehold** 5 bedroom terraced house

Wellmeadow Road Catford

# Read all about it...

\*\*GUIDE PRICE: £1,100,000-£1,200,000\*\* Offered with no onward chain, this charming five-bedroom period home is located on Wellmeadow Road, a quiet, tree-lined street within the sought-after Corbett Estate. The property benefits from a driveway and garage, providing off-street parking, and welcomes you into a spacious hallway leading to a bright lounge. Natural light fills the room through large bay windows at the front, while French doors at the rear open onto the garden. The lounge's cosy fireplace adds warmth and character, making it an ideal living space. Next to the lounge, a generously sized dining room also features bay windows and a fireplace, perfect for family meals or hosting guests. The rear houses a well-equipped kitchen alongside a practical utility room, with direct access to the garage. The large rear garden offers ample space for children to play or for summer BBQs, with potential for gardening enthusiasts to create their own oasis.

# CHAIN FREE FIVE BEDROOM FAMILY HOME POTENTIAL TO EXTEND (STPP)

CORBETT ESTATE DRIVEWAY & GARAGE 0.7 MI TO HITHER GREEN STATION

Like what you see? Call 020 8690 3656 or email us at catford@stanfordestates.london to arrange a viewing or request further information