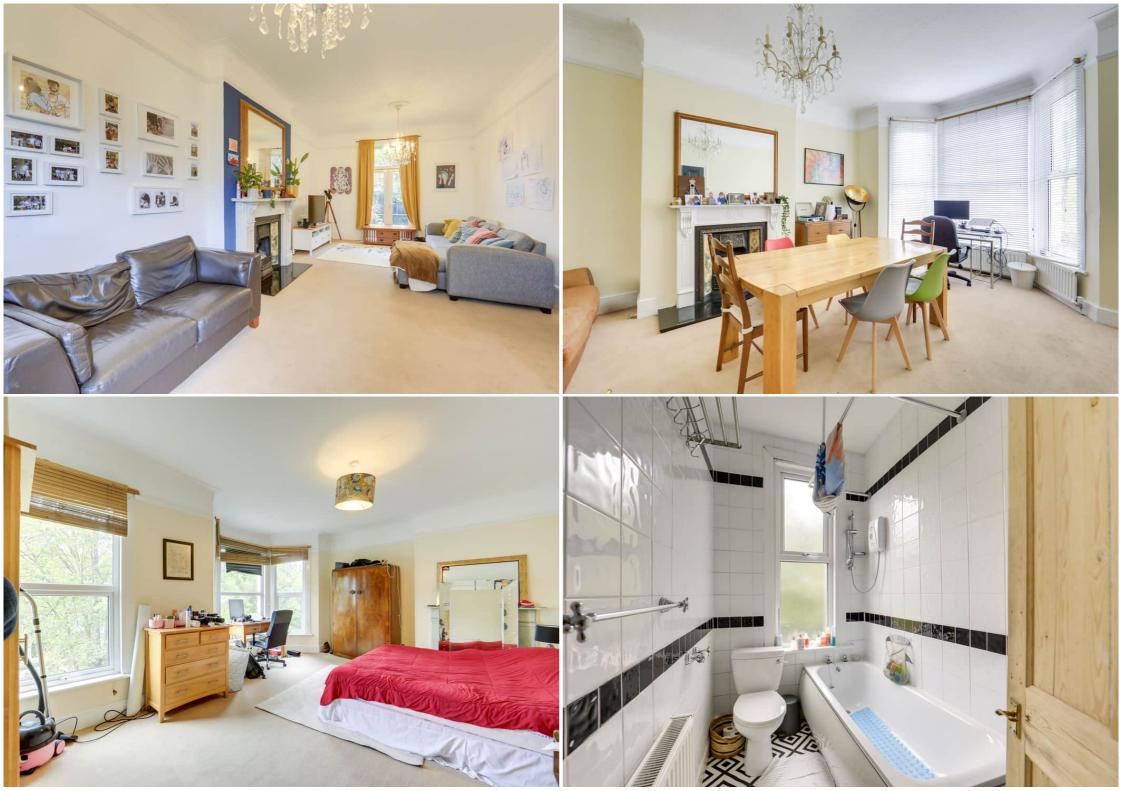

# Read all about it...

\*\*GUIDE PRICE: £1,100,000-£1,200,000\*\* Offered with no onward chain, this charming five-bedroom period home is located on Wellmeadow Road, a quiet, tree-lined street within the sought-after Corbett Estate. The property benefits from a driveway and garage, providing off-street parking, and welcomes you into a spacious hallway leading to a bright lounge. Natural light fills the room through large bay windows at the front, while French doors at the rear open onto the garden. The lounge's cosy fireplace adds warmth and character, making it an ideal living space. Next to the lounge, a generously sized dining room also features bay windows and a fireplace, perfect for family meals or hosting guests. The rear houses a well-equipped kitchen alongside a practical utility room, with direct access to the garage. The large rear garden offers ample space for children to play or for summer BBQs, with potential for gardening enthusiasts to create their own oasis.

Upstairs, five well-proportioned bedrooms provide plenty of space for family or guests. The floor also includes a shower room and a separate family bathroom for added convenience. Additional storage is available with a large loft and cellar, and there's excellent potential for future extensions (subject to planning permission), as many neighbouring homes have already done.

#### Lounge

23' 2" x 12' 11" (7.06m x 3.94m) Double-glazed bay windows, double-glazed French doors to garden, chandelier ceiling lights, fireplace, radiators, fitted carpet.

#### **Dining Room**

16' 6" x 12' 10" (5.03m x 3.91m) Double-glazed bay windows, chandelier ceiling light, fireplace, radiators, fitted carpet.

#### Bathroom

7' 7" x 4' 11" (2.31m x 1.50m) Double-glazed window, ceiling light, bathtub with shower, washbasin, WC, radiator, tile flooring.