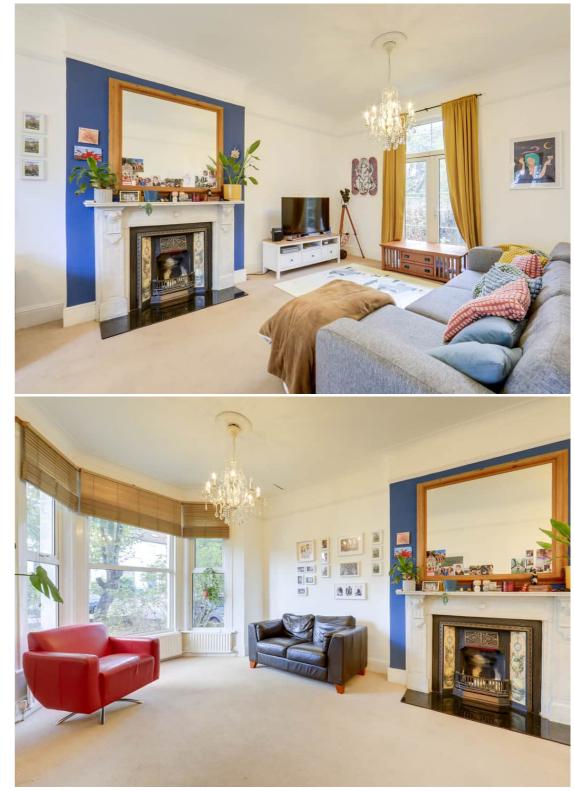

#### Lounge

23' 2" x 12' 11" (7.06m x 3.94m) Double-glazed bay windows, double-glazed French doors to garden, chandelier ceiling lights, fireplace, radiators, fitted carpet.

#### **Dining Room**

16' 6" x 12' 10" (5.03m x 3.91m) Double-glazed bay windows, chandelier ceiling light, fireplace, radiators, fitted carpet.