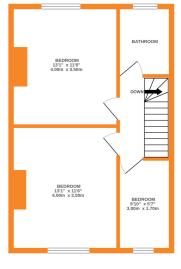

Lower Ground Floor - Multi Functional Room with double doors opening to the rear garden, separate WC and utility.

First Floor - Landing, Bedroom One with far reaching roof top views to the rear, Bedroom Two with windows to the front, Bedroom Three could be used as a study/single room/nursery. Bathroom with tiling, three piece suite comprising:- bath with shower, wash basin and wc.

## 1ST FLOOR

every attempt has been made to ensure the accuracy of the floorplan contained here, measurements rs, windows, rooms and any other times are approximate and no responsibility is taken for any error, sion or mis-statement. This plan is for illustrative purposes only and should be used as such by any tive purchaser. The services, systems and applances shown have no to been tested and no guarantee as to their operability or efficiency can be given. Made with Metropic Xe2025