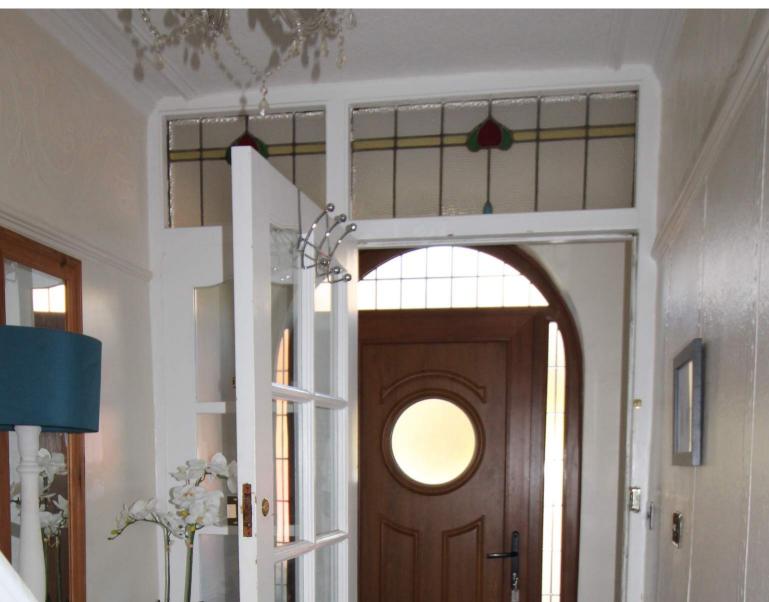

Ground Floor - Entrance Porch with tiled floor. Glazed door with leaded stained glass feature. Entrance Hallway with stairs to the first floor. Lounge with bay window and open fire. Kitchen/Diner Open plan kitchen/dining area with a modern range of wall and base units, worktops, sink, integrated fridge and dishwasher, oven and hob. Overhead extractor. Dining Area has feature exposed brickwork wall, two windows to the rear.