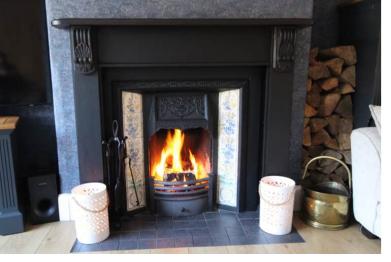

Ground Floor - Entrance Porch with tiled floor. Glazed door with leaded stained glass feature. Entrance Hallway with stairs to the first floor. Lounge with bay window and open fire. Kitchen/Diner Open plan kitchen/dining area with a modern range of wall and base units, worktops, sink, integrated fridge and dishwasher, oven and hob. Overhead extractor. Dining Area has feature exposed brickwork wall, two windows to the rear.