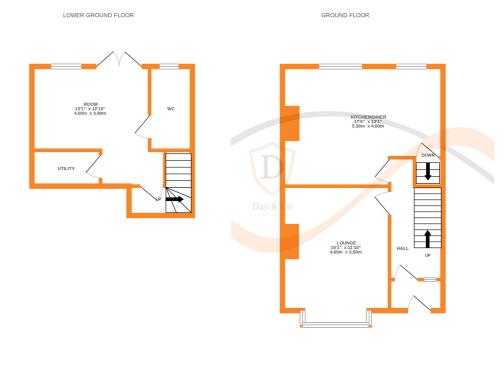

Ground Floor - Entrance Porch with tiled floor. Glazed door with leaded stained glass feature. Entrance Hallway with stairs to the first floor. Lounge with bay window and open fire. Kitchen/Diner Open plan kitchen/dining area with a modern range of wall and base units, worktops, sink, integrated fridge and dishwasher, oven and hob. Overhead extractor. Dining Area has feature exposed brickwork wall, two windows to the rear.

Lower Ground Floor - Multi Functional Room with double doors opening to the rear garden, separate WC and utility.

First Floor - Landing, Bedroom One with far reaching roof top views to the rear, Bedroom Two with windows to the front, Bedroom Three could be used as a study/single room/nursery. Bathroom with tiling, three piece suite comprising:- bath with shower, wash basin and wc.

Gas Central Heating & Double Glazing.

Outside - Off road parking to the front, enclosed garden to the rear.

EPC Rating C

## 1ST FLOOR

every attempt has been made to ensure the accuracy of the floorplan contained here, measurements rs, windows, rooms and any other times are approximate and no responsibility is taken for any error, sion or mis-statement. This plan is for illustrative purposes only and should be used as such by any tive purchaser. The services, systems and applances shown have no to been tested and no guarantee as to their operability or efficiency can be given. Made with Metropic Xe2025