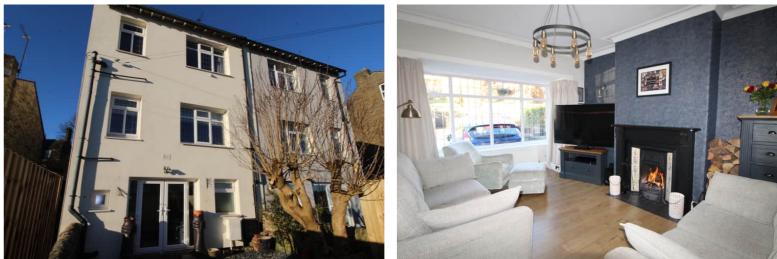

Ground Floor - Entrance Porch with tiled floor. Glazed door with leaded stained glass feature. Entrance Hallway with stairs to the first floor. Lounge with bay window and open fire. Kitchen/Diner Open plan kitchen/dining area with a modern range of wall and base units, worktops, sink, integrated fridge and dishwasher, oven and hob. Overhead extractor. Dining Area has feature exposed brickwork wall, two windows to the rear.

Gas Central Heating & Double Glazing.

Outside - Off road parking to the front, enclosed garden to the rear.

EPC Rating C