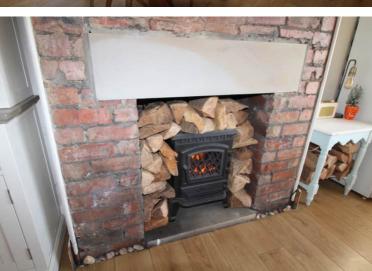

Lower Ground Floor - Multi Functional Room with double doors opening to the rear garden, separate WC and utility.

First Floor - Landing, Bedroom One with far reaching roof top views to the rear, Bedroom Two with windows to the front, Bedroom Three could be used as a study/single room/nursery. Bathroom with tiling, three piece suite comprising:- bath with shower, wash basin and wc.