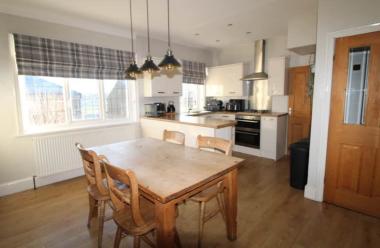

Ground Floor - Entrance Porch with tiled floor. Glazed door with leaded stained glass feature. Entrance Hallway with stairs to the first floor. Lounge with bay window and open fire. Kitchen/Diner Open plan kitchen/dining area with a modern range of wall and base units, worktops, sink, integrated fridge and dishwasher, oven and hob. Overhead extractor. Dining Area has feature exposed brickwork wall, two windows to the rear.