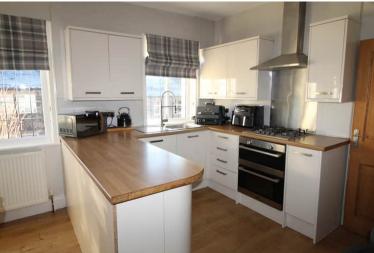

Ground Floor - Entrance Porch with tiled floor. Glazed door with leaded stained glass feature. Entrance Hallway with stairs to the first floor. Lounge with bay window and open fire. Kitchen/Diner Open plan kitchen/dining area with a modern range of wall and base units, worktops, sink, integrated fridge and dishwasher, oven and hob. Overhead extractor. Dining Area has feature exposed brickwork wall, two windows to the rear.