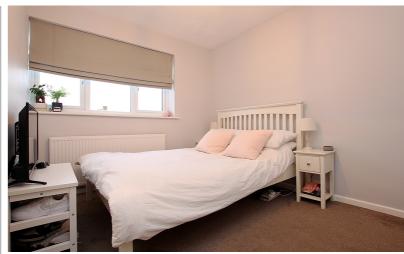

#### Bedroom 1

11' 2" x 10' 1" (3.40m x 3.07m) Double glazed window to rear. Cupboard with shelving and further wardrobes to one wall. Radiator.

#### Bedroom 2

10' 7" x 8' 5" (3.23m x 2.57m) Double glazed window to front. Built-in wardrobes with hanging rail. Radiator.

#### Bedroom 3

7' 8" x 6' 6" (2.34m x 1.98m) Double glazed window to front. Radiator.