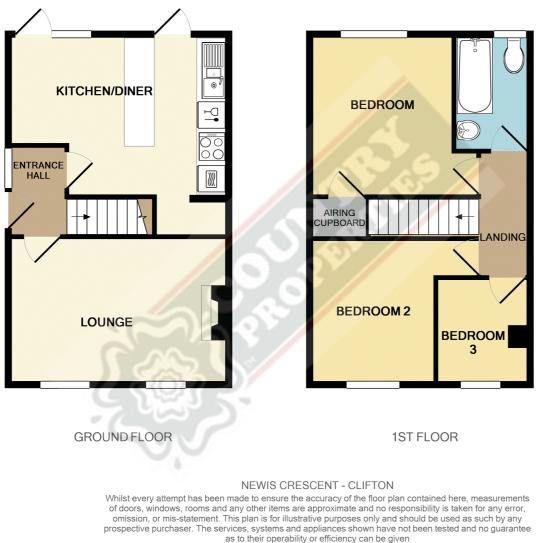

#### **GROUND FLOOR**

#### **Entrance Hall**

Stairs rising to first floor accommodation. Radiator. Doors into kitchen/diner and living room.

#### Living Room

15' 2" x 10' 2" (4.62m x 3.10m) Two double glazed windows to front. Radiator. Feature fireplace with wood surround and gas fire inset.

#### Kitchen/Diner

15' 2" x 11' 2" (4.62m x 3.40m) Kitchen Area: A range of wall and base units with marble effect worksurfaces and brick effect tiled splashbacks. Fitted eye level double oven. Inset gas hob with extractor hood over. Inset one & half bowl stainless steel sink with drainer and swan neck mixer tap over. Space and plumbing for dishwasher and washing machine. Understairs storage space with shelving. Double glazed stable door to the rear garden.

Dining Area: Radiator. Double glazed french doors opening onto the rear garden.

#### FIRST FLOOR

#### Landing

Access to partially boarded loft space with ladder and light (also with wall mounted gas combination boiler). Doors into all rooms.

#### Bedroom 1

11' 2" x 10' 1" (3.40m x 3.07m) Double glazed window to rear. Cupboard with shelving and further wardrobes to one wall. Radiator.

#### Bedroom 2

10' 7" x 8' 5" (3.23m x 2.57m) Double glazed window to front. Built-in wardrobes with hanging rail. Radiator.

#### Bedroom 3

7' 8" x 6' 6" (2.34m x 1.98m) Double glazed window to front. Radiator.

#### Bathroom

Re-fitted suite comprising bath with hand held shower attachment plus further wall mounted shower and glass side screen, low level flush wc with concealed cistern and vanity wash hand basin with cupboard under. Partially tiled walls and tiled flooring. Heated towel rail. Obscure double glazed window to rear.