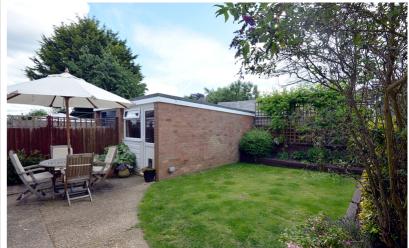

#### Rear Garden

Southerly aspect rear garden laid mainly to lawn with patio area and mature flower/shrub borders. Gated access to front. Door into:

#### Outbuilding

Formerly the garage with with power/light connected and double glazed window and door to front.

PRELIMINARY DETAILS - NOT YET APPROVED AND MAY BE SUBJECT TO CHANGES

Made with Metropix ©2017