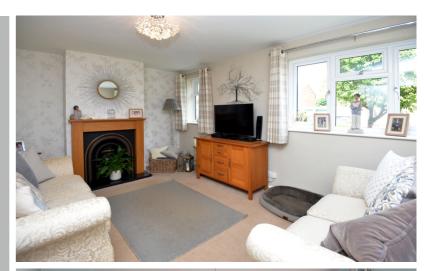

#### Living Room

15' 2" x 10' 2" (4.62m x 3.10m) Two double glazed windows to front. Radiator. Feature fireplace with wood surround and gas fire inset.