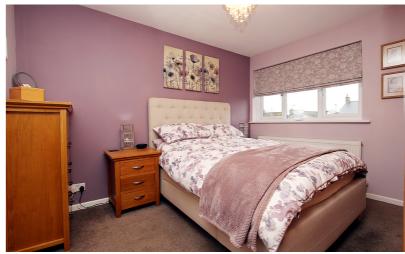

#### Bedroom 1

11' 2" x 10' 1" (3.40m x 3.07m) Double glazed window to rear. Cupboard with shelving and further wardrobes to one wall. Radiator.