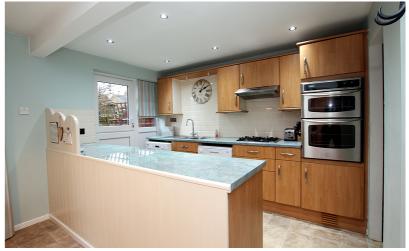

#### Kitchen/Diner

15' 2" x 11' 2" (4.62m x 3.40m) Kitchen Area: A range of wall and base units with marble effect worksurfaces and brick effect tiled splashbacks. Fitted eye level double oven. Inset gas hob with extractor hood over. Inset one & half bowl stainless steel sink with drainer and swan neck mixer tap over. Space and plumbing for dishwasher and washing machine. Understairs storage space with shelving. Double glazed stable door to the rear garden.