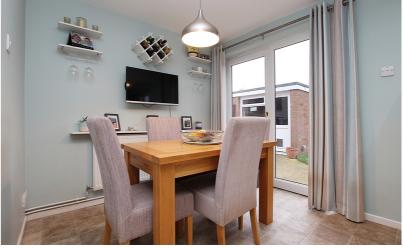

#### Kitchen/Diner

15' 2" x 11' 2" (4.62m x 3.40m) Kitchen Area: A range of wall and base units with marble effect worksurfaces and brick effect tiled splashbacks. Fitted eye level double oven. Inset gas hob with extractor hood over. Inset one & half bowl stainless steel sink with drainer and swan neck mixer tap over. Space and plumbing for dishwasher and washing machine. Understairs storage space with shelving. Double glazed stable door to the rear garden.

Dining Area: Radiator. Double glazed french doors opening onto the rear garden.