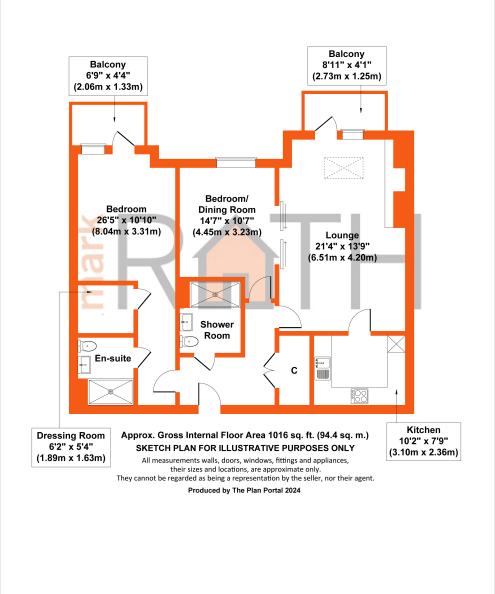

## 24 Fleur de Lis, Wiltshire Road Wokingham RG40 1BQ

Rarely available top floor flat in prestigious over 65's development a short walk from the town centre. Energy efficient accommodation, of 1016 sq ft comprises: Secure gated entrance hall with video entry, concierge and residents living room. Lift and stairs to all floors. On the second floor, personal front door to entrance hall with store room. A light & bright living room with a balcony, separate fitted kitchen with integrated appliances. A multipurpose second bedroom/dining room is either open through wide pocket doors into the living space or when closed a double bedroom which is adjacent to the large shower room -designed with high end fitments and walk in shower. An impressive 26ft main bedroom features a walk in closet, luxury ensuite shower room and balcony. This gated development is surrounded by manicured communal gardens and a visitor parking area. Fleur De Lis is an impressive development a short walk from the centre of town and to the station so living here without a vehicle is a genuine option, if parking is required underground spaces are available to rent. Annual service charge of £5071.28. Ground rent is currently £712pa with a review in February 2027. Sellers assignment fees of £1500 plus VAT upon sale. Lease commenced 1st Feb 2017 for 250 years. Council Tax band E £2630.22