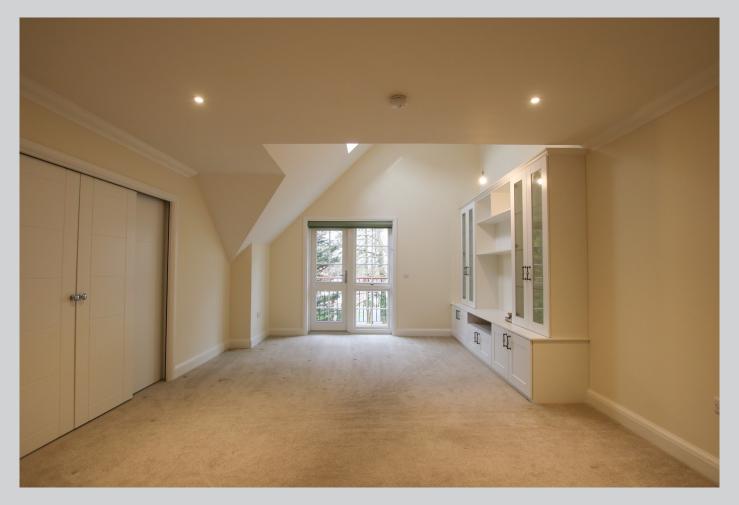

## 24 Fleur de Lis, Wiltshire Road Wokingham RG40 1BQ

Rarely available top floor flat in prestigious over 65's development a short walk from the town centre. Energy efficient accommodation, of 1016 sq ft comprises: Secure gated entrance hall with video entry, concierge and residents living room. Lift and stairs to all floors. On the second floor, personal front door to entrance hall with store room. A light & bright living room with a balcony, separate fitted kitchen with integrated appliances. A multipurpose second bedroom/dining room is either open through wide pocket doors into the living space or when closed a double bedroom which is adjacent to the large shower room -designed with high end fitments and walk in shower. An impressive 26ft main bedroom features a walk in closet, luxury ensuite shower room and balcony. This gated development is surrounded by manicured communal gardens and a visitor parking area. Fleur De Lis is an impressive development a short walk from the centre of town and to the station so living here without a vehicle is a genuine option, if parking is required underground spaces are available to rent. Annual service charge of £5071.28. Ground rent is currently £712pa with a review in February 2027. Sellers assignment fees of £1500 plus VAT upon sale. Lease commenced 1st Feb 2017 for 250 years. Council Tax band E £2630.22