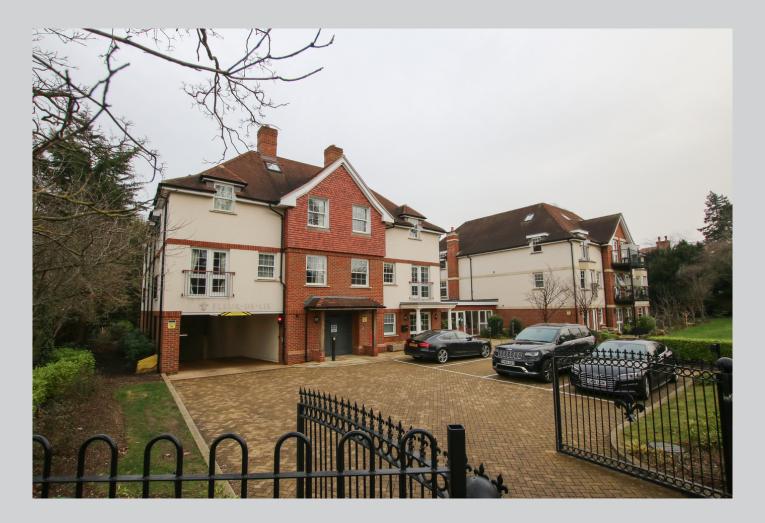

## 24 Fleur de Lis, Wiltshire Road Wokingham RG40 1BQ

Rarely available top floor flat in prestigious over 65's development a short walk from the town centre. Energy efficient accommodation, of 1016 sq ft comprises: Secure gated entrance hall with video entry, concierge and residents living room. Lift and stairs to all floors. On the second floor, personal front door to entrance hall with store room. A light & bright living room with a balcony, separate fitted kitchen with integrated appliances. A multipurpose second bedroom/dining room is either open through wide pocket doors into the living space or when closed a double bedroom which is adjacent to the large shower room -designed with high end fitments and walk in shower. An impressive 26ft main bedroom features a walk in closet, luxury ensuite shower room and balcony. This gated development is surrounded by manicured communal gardens and a visitor parking area. Fleur De Lis is an impressive development a short walk from the centre of town and to the station so living here without a vehicle is a genuine option, if parking is required underground spaces are available to rent. Annual service charge of £5071.28. Ground rent is currently £712pa with a review in February 2027. Sellers assignment fees of £1500 plus VAT upon sale. Lease commenced 1st Feb 2017 for 250 years. Council Tax band E £2630.22