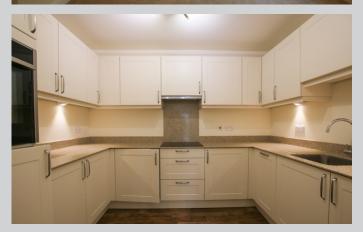

## 24 Fleur de Lis, Wiltshire Road Wokingham RG40 1BQ

Rarely available top floor flat in prestigious over 65's development a short walk from the town centre. Energy efficient accommodation, of 1016 sq ft comprises: Secure gated entrance hall with video entry, concierge and residents living room. Lift and stairs to all floors. On the second floor, personal front door to entrance hall with store room. A light & bright living room with a balcony, separate fitted kitchen with integrated appliances. A multipurpose second bedroom/dining room is either open through wide pocket doors into the living space or when closed a double bedroom which is adjacent to the large shower room -designed with high end fitments and walk in shower. An impressive 26ft main bedroom features a walk in closet, luxury ensuite shower room and balcony. This gated development is surrounded by manicured communal gardens and a visitor parking area. Fleur De Lis is an impressive development a short walk from the centre of town and to the station so living here without a vehicle is a genuine option, if parking is required underground spaces are available to rent. Annual service charge of £5071.28. Ground rent is currently £712pa with a review in February 2027. Sellers assignment fees of £1500 plus VAT upon sale. Lease commenced 1st Feb 2017 for 250 years. Council Tax band E £2630.22