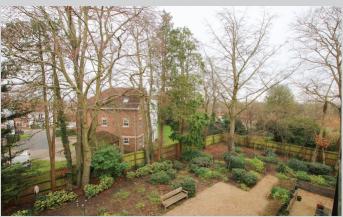

## 24 Fleur de Lis, Wiltshire Road Wokingham RG40 1BQ

Rarely available top floor flat in prestigious over 65's development a short walk from the town centre. Energy efficient accommodation, of 1016 sq ft comprises: Secure gated entrance hall with video entry, concierge and residents living room. Lift and stairs to all floors. On the second floor, personal front door to entrance hall with store room. A light & bright living room with a balcony, separate fitted kitchen with integrated appliances. A multipurpose second bedroom/dining room is either open through wide pocket doors into the living space or when closed a double bedroom which is adjacent to the large shower room -designed with high end fitments and walk in shower. An impressive 26ft main bedroom features a walk in closet, luxury ensuite shower room and balcony. This gated development is surrounded by manicured communal gardens and a visitor parking area. Fleur De Lis is an impressive development a short walk from the centre of town and to the station so living here without a vehicle is a genuine option, if parking is required underground spaces are available to rent. Annual service charge of £5071.28. Ground rent is currently £712pa with a review in February 2027. Sellers assignment fees of £1500 plus VAT upon sale. Lease commenced 1st Feb 2017 for 250 years. Council Tax band E £2630.22