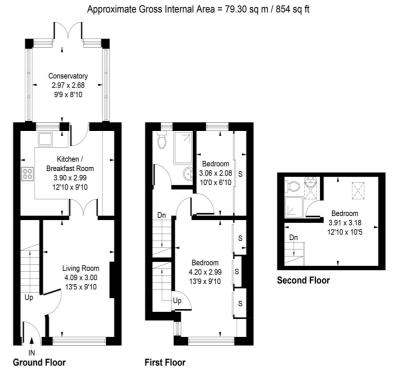

### **Key Features**

WELL PRESENTED THROUGHOUT TWO BATH/SHOWER ROOMS LARGE SECLUDED REAR GARDEN OFF-STREET PARKING EASY ACCESS TO HEATHROW AIRPORT & LOCAL MOTORWAY NETWORKS

Whilst every attempt has been made to ensure the accuracy of the floor plan contained here, measurements of doors, windows, rooms and any other items are approximate and no responsibility is taken for any error, omission, or mis-statement. This plan is for illustrative purposes only and should be used as such by any prospective purchase.