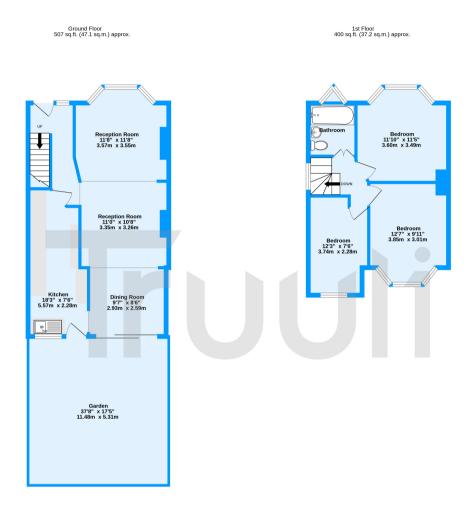

Cambridge Road, Mitcham CR4

TOTAL FLOOR AREA: 907 sq.ft. (84.2 sq.m.) approx.
Measurements are approximate. Not to scale. Illustrative purposes only
Made with Metoplox (92026)