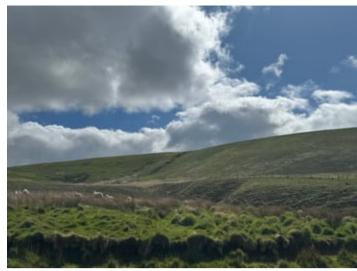

for those seeking to have the Ownership of a special parcel of land noted for its exceptional conservation appeal \*\*\* In total extending to 185.32 acres (75 hectares) or thereabouts \*\*\* Further details in relation to the Species and conservation qualities are available with the Sole Selling Agents - Morgan & Davies



## LOCATION



Esgair Hir Lands is located amongst the Cambrian Mountains at Grid Reference Number 778/555 in the Camddwr Valley, located 1.75 miles North from the historic Soar Y Mynydd Chapel and some 3 miles North from Llyn Brianne. The property has access from the Abergwesyn to Tregaron road and is located with frontage to the Soar Y Mynydd to Tregaron road. Rhandirwyn is located 8 miles distant. Tregaron is located 9 miles distant.

## **Gated Access**



## Land







## Aerial Drone Photos







#### Views



**TENURE AND POSSESSION** 

We are informed the property is of Freehold Tenure and will be vacant possession on completion.

## MONEY LAUNDERING REGULATIONS

The successful Purchaser will be required to produce adequate identification to prove their identity within the terms of the Money Laundering Regulations. Appropriate examples include Passport/Photo Driving Licence and a recent Utility Bill. Proof of funds will also be required or mortgage in principle papers if a mortgage is required.







#### Directions

Please refer to attached plan for directions.

VIEWING: Strictly by prior appointment only. Please contact our Lampeter Office on 01570 423 623 or lampeter@morgananddavies.co.uk

All properties are available to view on our Website