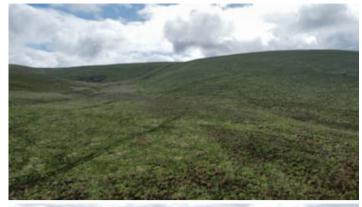

Ownership of a special parcel of land noted for its exceptional conservation appeal \*\*\* In total extending to 185.32 acres (75 hectares) or thereabouts \*\*\* Further details in relation to the Species and conservation qualities are available with the Sole Selling Agents - Morgan & Davies



## LOCATION



Esgair Hir Lands is located amongst the Cambrian Mountains at Grid Reference Number 778/555 in the Camddwr Valley, located 1.75 miles North from the historic Soar Y Mynydd Chapel and some 3 miles North from Llyn Brianne. The property has access from the Abergwesyn to Tregaron road and is located with frontage to the Soar Y Mynydd to Tregaron road. Rhandirwyn is located 8 miles distant. Tregaron is located 9 miles distant.

## **Gated Access**



## Land







## Aerial Drone Photos







#### Views



**TENURE AND POSSESSION** 

We are informed the property is of Freehold Tenure and will be vacant possession on completion.

## MONEY LAUNDERING REGULATIONS

The successful Purchaser will be required to produce adequate identification to prove their identity within the terms of the Money Laundering Regulations. Appropriate examples include Passport/Photo Driving Licence and a recent Utility Bill. Proof of funds will also be required or mortgage in principle papers if a mortgage is required.







#### Directions

Please refer to attached plan for directions.

VIEWING: Strictly by prior appointment only. Please contact our Lampeter Office on 01570 423 623 or lampeter@morgananddavies.co.uk

All properties are available to view on our Website – www.morgananddavies.co.uk.