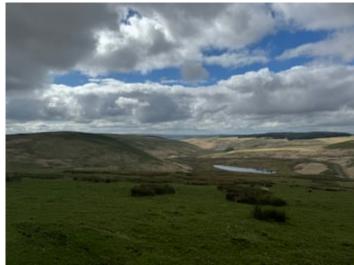

# Estate Agents | Property Advisers Local knowledge, National coverage

An extensive parcel of land amongst the Cambrian Mountains, Largely a Site of Special Scientific Interest, of significant conservation and landscape appeal. In total 185.32 acres or thereabouts. Nr Tregaron, Mid Wales.

Esgair Hir Lands, Soar Y Mynydd, Tregaron, Ceredigion. SY25 6NP. £240,000

REF: A/5272/AM

\*\*\* A rare opportunity of acquiring a remote extensive parcel of agricultural and conservation land in the heart of the Cambrian Mountains \*\*\* With good access from a Council maintained highway \*\*\* Forming part of the Ceredigion/Carmarthenshire Cwmdoethie-Mynydd Mallaen Site of Special Scientific Interest \*\*\* Noted for its flora and fauna and being a special protection area noted of high value in its conservation features

\*\*\* Ornithologically the site is noted as being of high value for Raven, Kite, Ring Ouzel, Dunlin, Red Grouse, Breeding Teal and various other rare Birds and Wild Animals and Mammals

\*\*\* This is a rare offering and has scarce appeal for those seeking to have the Ownership of a special parcel of land noted for its exceptional conservation appeal \*\*\* In total extending to 185.32 acres (75 hectares) or thereabouts \*\*\* Further details in relation to the Species and conservation qualities are available with the Sole Selling Agents - Morgan & Davies