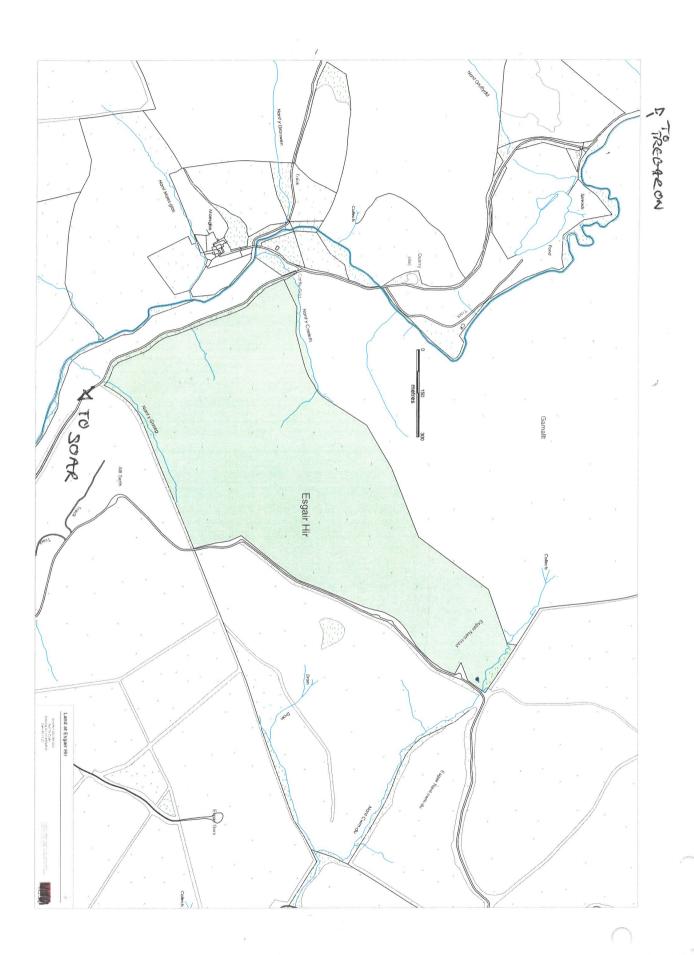

## LOCATION

Esgair Hir Lands is located amongst the Cambrian Mountains at Grid Reference Number 778/555 in the Camddwr Valley, located 1.75 miles North from the historic Soar Y Mynydd Chapel and some 3 miles North from Llyn Brianne. The property has access from the Abergwesyn to Tregaron road and is located with frontage to the Soar Y Mynydd to Tregaron road. Rhandirwyn is located 8 miles distant. Tregaron is located 9 miles distant.

#### Directions

Please refer to attached plan for directions.

VIEWING: Strictly by prior appointment only. Please contact our Lampeter Office on 01570 423 623 or lampeter@morgananddavies.co.uk

All properties are available to view on our Website – www.morgananddavies.co.uk. Also on our FACEBOOK Page - www.facebook.com/morgananddavies. Please 'LIKE' our FACEBOOK Page for new listings, updates, property news and 'Chat to Us'.