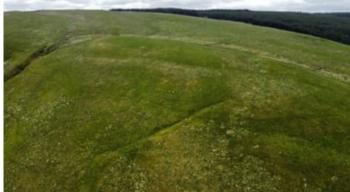

nership of a special parcel of land noted for its exceptional conservation appeal \*\*\* In total extending to 185.32 acres (75 hectares) or thereabouts \*\*\* Further details in relation to the Species and conservation qualities are available with the Sole Selling Agents - Morgan & Davies



## LOCATION



Esgair Hir Lands is located amongst the Cambrian Mountains at Grid Reference Number 778/555 in the Camddwr Valley, located 1.75 miles North from the historic Soar Y Mynydd Chapel and some 3 miles North from Llyn Brianne. The property has access from the Abergwesyn to Tregaron road and is located with frontage to the Soar Y Mynydd to Tregaron road. Rhandirwyn is located 8 miles distant. Tregaron is located 9 miles distant.

## **Gated Access**



## Land







## Aerial Drone Photos







#### Views



**TENURE AND POSSESSION** 

We are informed the property is of Freehold Tenure and will be vacant possession on completion.

## MONEY LAUNDERING REGULATIONS

The successful Purchaser will be required to produce adequate identification to prove their identity within the terms of the Money Laundering Regulations. Appropriate examples include Passport/Photo Driving Licence and a recent Utility Bill. Proof of funds will also be required or mortgage in principle papers if a mortgage is required.







#### Directions

Please refer to attached plan for directions.

VIEWING: Strictly by prior appointment only. Please contact our Lampeter Office on 01570 423 623 or lampeter@morgananddavies.co.uk

All properties are available to view on our Website – www.morgananddavies.co.uk. Al