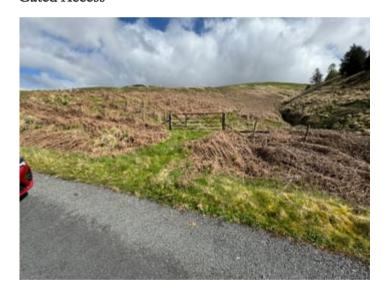

## **Gated Access**

## LOCATION

Esgair Hir Lands is located amongst the Cambrian Mountains at Grid Reference Number 778/555 in the Camddwr Valley, located 1.75 miles North from the historic Soar Y Mynydd Chapel and some 3 miles North from Llyn Brianne. The property has access from the Abergwesyn to Tregaron road and is located with frontage to the Soar Y Mynydd to Tregaron road. Rhandirwyn is located 8 miles distant. Tregaron is located 9 miles distant.