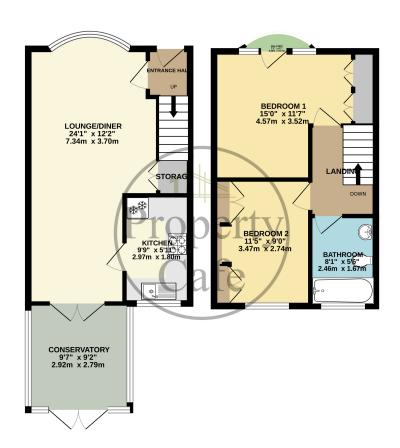

GROUND FLOOR 428 sq.ft. (39.8 sq.m.) approx.

1ST FLOOR 334 sq.ft. (31.0 sq.m.) approx.