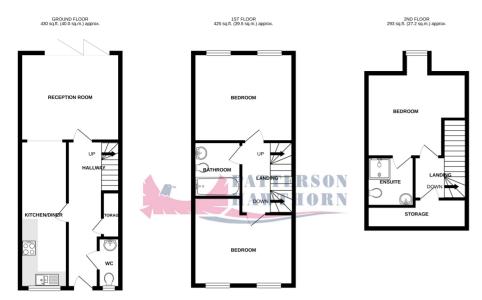

TOTAL FLOOR AREA: 1149 sq.ft. (106.7 sq.m.) approx.

Whits every attempt has been made to ensure the accuracy of the floorgian cortained here, measurements of doors, windows, rooms and any other terms are approximate and ror responsibles; is baken for any error, omission or mis-statement. This plan is for illustrative purposes only and should be used as such by any prospective purchase. The services, systems and applicance shown have not been tested and no guarantee.