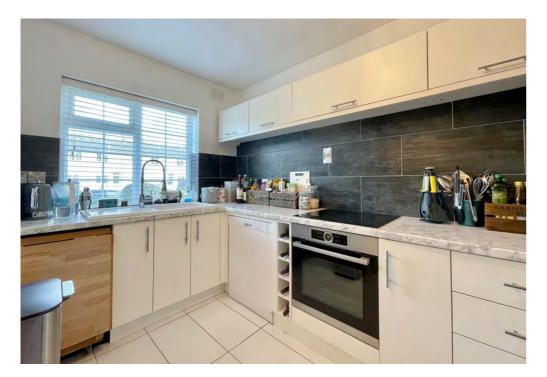

A private front door leads to an enclosed inner vestibule and spacious entrance hall, with all principal rooms leading off. There is a separate cloakroom and built-in storage cupboard, which is ideal for coats and shoes. The open plan lounge/dining room is a main feature of the property and enjoys a desirable double aspect and plenty of space for soft seating and dining, offering a fabulous place in which to entertain and relax in. This space enjoys direct access outside to the landscaped rear patio terrace and garden. A stylish modern kitchen has an excellent range of wall and floor mounted storage cupboards, with a sleek looking marble work surface. There is a built-in oven with an inset ceramic hob, integrated dishwasher and wine rack.