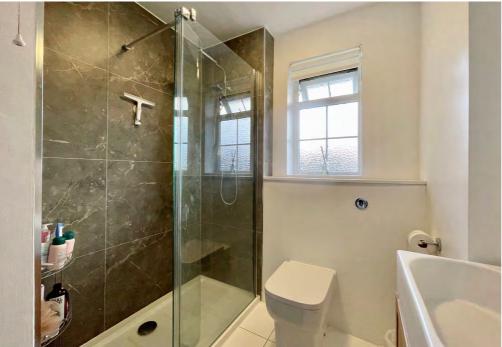

A turned staircase leads to the first floor. The principal bedroom suite is a real showcase of this home, enjoying a delightful outlook onto the rear garden. It has a good size built in floor to ceiling mirror fronted wardrobe, incorporating hanging and shelving space, as well as having the benefit of a dressing area and a most luxuriously appointed bathroom, including a fabulous deep bathtub. There are two further double bedrooms, both with built-in wardrobes and a stunning family shower room completes the accommodation.