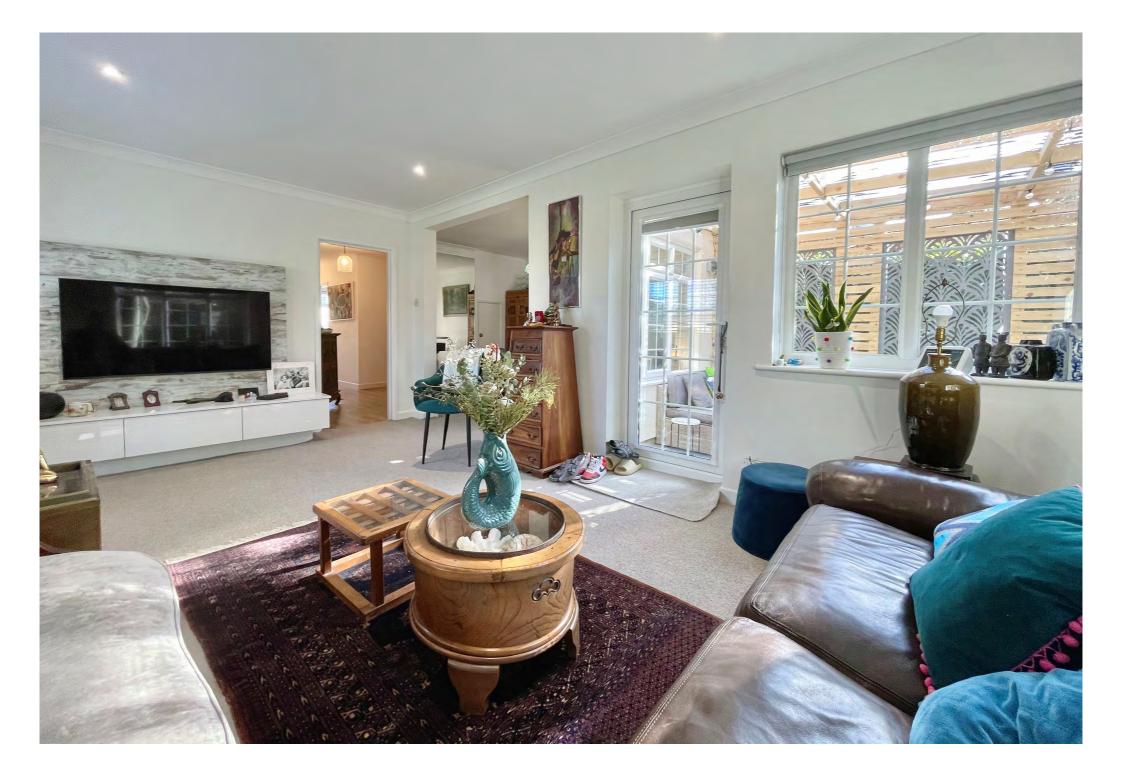

A private front door leads to an enclosed inner vestibule and spacious entrance hall, with all principal rooms leading off. There is a separate cloakroom and built-in storage cupboard, which is ideal for coats and shoes. The open plan lounge/dining room is a main feature of the property and enjoys a desirable double aspect and plenty of space for soft seating and dining, offering a fabulous place in which to entertain and relax in. This space enjoys direct access outside to the landscaped rear patio terrace and garden. A stylish modern kitchen has an excellent range of wall and floor mounted storage cupboards, with a sleek looking marble work surface. There is a built-in oven with an inset ceramic hob, integrated dishwasher and wine rack.