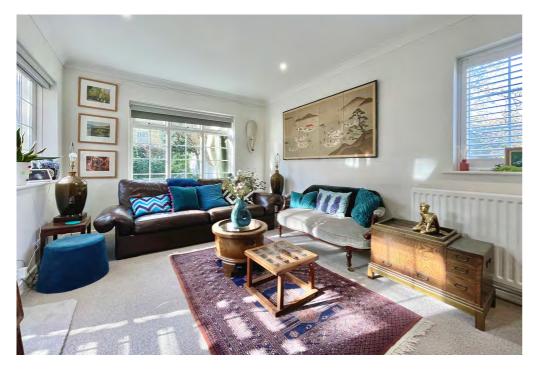

A private front door leads to an enclosed inner vestibule and spacious entrance hall, with all principal rooms leading off. There is a separate cloakroom and built-in storage cupboard, which is ideal for coats and shoes. The open plan lounge/dining room is a main feature of the property and enjoys a desirable double aspect and plenty of space for soft seating and dining, offering a fabulous place in which to entertain and relax in. This space enjoys direct access outside to the landscaped rear patio terrace and garden. A stylish modern kitchen has an excellent range of wall and floor mounted storage cupboards, with a sleek looking marble work surface. There is a built-in oven with an inset ceramic hob, integrated dishwasher and wine rack.