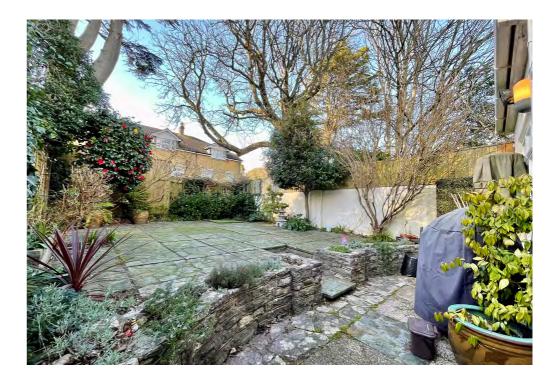

The rear garden enjoys a west facing aspect and is mainly paved for ease of maintenance, with boundary mature trees providing a good degree of privacy. The front garden is mainly laid to lawn with a driveway providing off road parking for multiple vehicles. An integral garage complements the accommodation on offer.