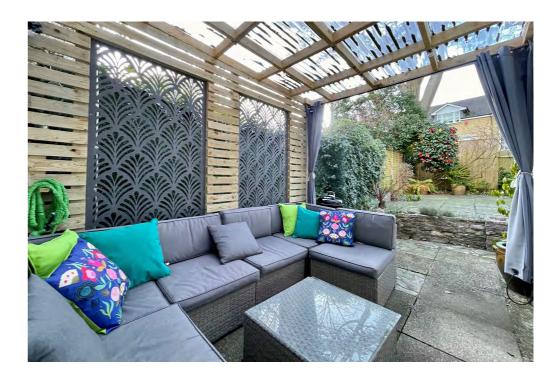

The rear garden enjoys a west facing aspect and is mainly paved for ease of maintenance, with boundary mature trees providing a good degree of privacy. The front garden is mainly laid to lawn with a driveway providing off road parking for multiple vehicles. An integral garage complements the accommodation on offer.