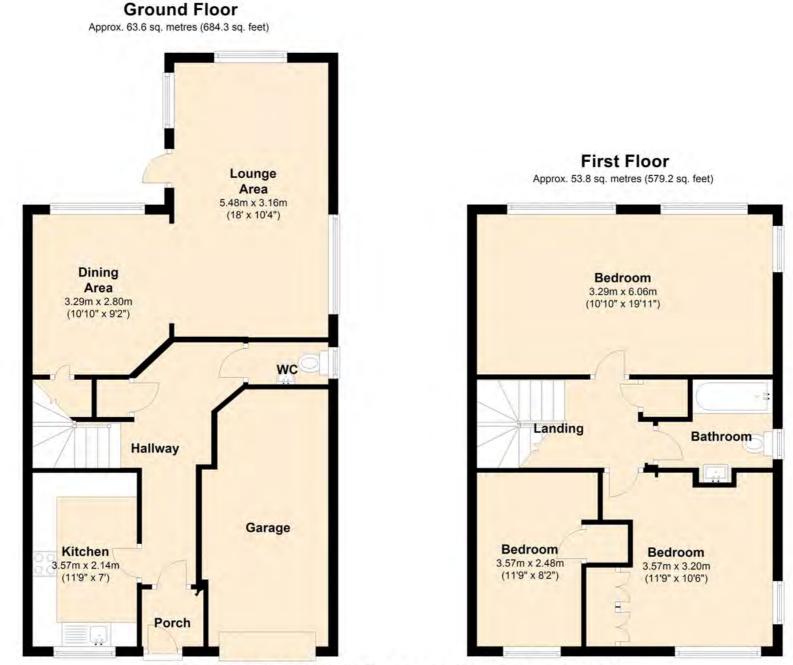

Tenure: Share of Freehold

Service Charge - £340 per annum

Council Tax Band : E

Total area: approx. 117.4 sq. metres (1263.5 sq. feet)

Bournemouth Energy Floor Plans are provided for illustration/identification purposes only. Not drawn to scale, unless stated and accept no responsibility for any error, omission or mis-statement. Dimensions shown are to the nearest 7.5 cm / 3 inches. Total approx area shown on the plan may include any external terraces, balconies and other external areas. To find out more about Bournemouth Energy please visit www.bournemouthenergy.co.uk (Tel: 01202 556006)

Plan produced using PlanUp.