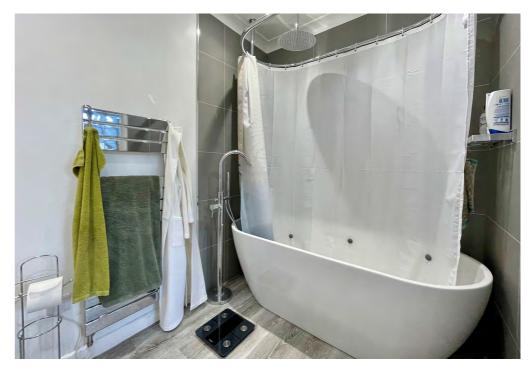

A turned staircase leads to the first floor. The principal bedroom suite is a real showcase of this home, enjoying a delightful outlook onto the rear garden. It has a good size built in floor to ceiling mirror fronted wardrobe, incorporating hanging and shelving space, as well as having the benefit of a dressing area and a most luxuriously appointed bathroom, including a fabulous deep bathtub. There are two further double bedrooms, both with built-in wardrobes and a stunning family shower room completes the accommodation.