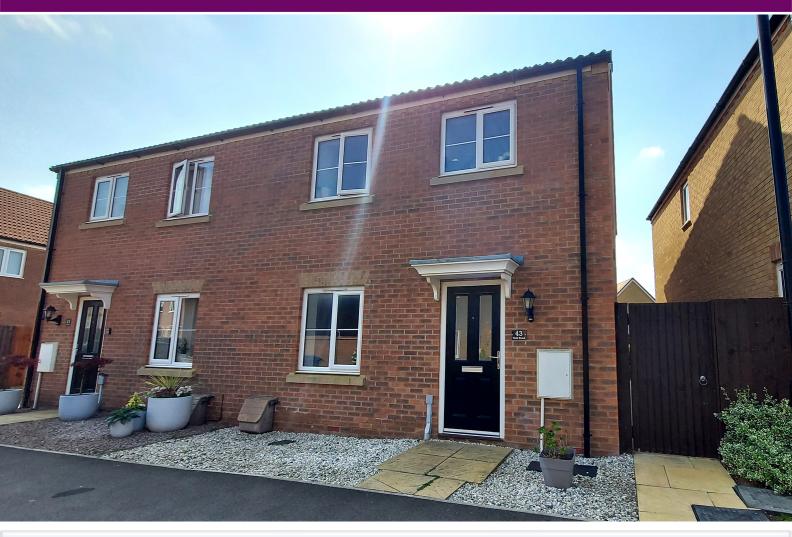

## 43 York Road, Bourne, Lincolnshire PE10 0ZF

£230,000

\*\*\*MODERN SEMI-DETACHED WITH GARAGE\*\*\* Rosedale are delighted to offer to the market this very popular style of modern property. Located in Elsea Park, it provides easy access to local shops, schools, and Bourne town centre. The property is being sold with no onward chain and offers three bedrooms, including a main bedroom with en-suite, as well as a family bathroom upstairs. On the ground floor, there is an entrance hall leading to the lounge, cloakroom, and a kitchen/breakfast room which overlooks the extensive southerly-facing rear garden. The garden also benefits from gated access to the garage and allocated parking. To fully appreciate this property, viewings are highly recommended. EPC Energy Rating: B | Council Tax Band: B

#### **ENTRANCE HALL**

Half glazed door to front, radiator and stairs to first floor.

## LOUNGE

15' 4" x 10' 10" (4.67m x 3.30m) (approx.) UPVC window to front and radiator.