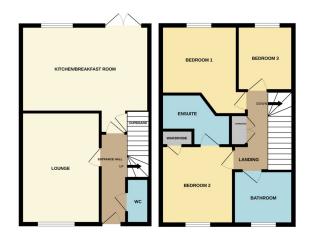

### AGENTS NOTE

The floorplan is for illustrative purposes only. Fixtures and fittings may not represent the current state of the property. Not to scale and is meant as a guide only.

As is normal with many modern housing estates, there is an annual fee for the upkeep of the roads, lighting and communal green areas. For further information please call Rosedale Property Agents.

#### **ENTRANCE HALL**

Half glazed door to front, radiator and stairs to first floor.

## CLOAKROOM

Fitted with a two piece suite comprising WC and wash hand basin, part tiled walls, radiator and extractor fan.

## LOUNGE

15' 4" x 10' 10" (4.67m x 3.30m) (approx.) UPVC window to front and radiator.

## KITCHEN/BREAKFAST

17' 8" x 14' 9" (5.38m x 4.50m) (approx.) (max.) Fitted with a range of base and eye level units, stainless steel sink unit, upstands, integrated oven, hob, extractor fan, integrated fridge freezer, downlighting, integrated washing machine, UPVC window to rear and UPVC French doors to garden.

## LANDING

Cupboard.

## BEDROOM ONE

11' 2" x 11' 0" (3.40m x 3.35m) (approx.) UPVC window to rear, radiator and loft access.

#### ENSUITE

Fitted with a three piece suite comprising WC, wash hand basin and double shower cubicle, part tiled walls, extractor fan and shaver point.

#### **BEDROOM TWO**

10' 6" x 9' 6" (3.20m x 2.90m) (approx.) UPVC window to front, radiator and built in wardrobe.

#### **BEDROOM THREE**

8' 8" x 7' 6" (2.64m x 2.29m) (approx.) UPVC window to rear and radiator.

### BATHROOM

Fitted with a three piece suite comprising WC, wash hand basin and bath with mixer tap and shower over, part tiled walls, radiator, extractor fan and UPVC window to front.