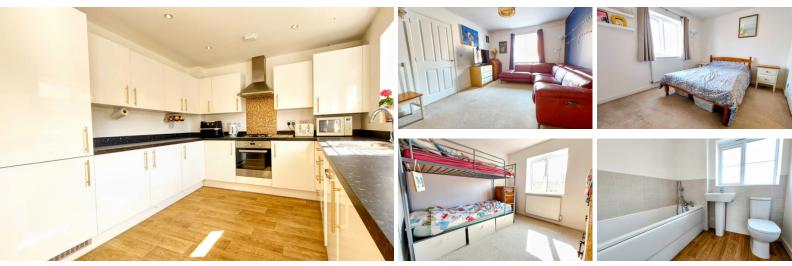

## KITCHEN/BREAKFAST

17' 8" x 14' 9" (5.38m x 4.50m) (approx.) (max.) Fitted with a range of base and eye level units, stainless steel sink unit, upstands, integrated oven, hob, extractor fan, integrated fridge freezer, downlighting, integrated washing machine, UPVC window to rear and UPVC French doors to garden.

## BEDROOM ONE

11' 2" x 11' 0" (3.40m x 3.35m) (approx.) UPVC window to rear, radiator and loft access.

#### **BEDROOM TWO**

10' 6" x 9' 6" (3.20m x 2.90m) (approx.) UPVC window to front, radiator and built in wardrobe.

#### **BEDROOM THREE**

8' 8" x 7' 6" (2.64m x 2.29m) (approx.) UPVC window to rear and radiator.

### BATHROOM

Fitted with a three piece suite comprising WC, wash hand basin and bath with mixer tap and shower over, part tiled walls, radiator, extractor fan and UPVC window to front.