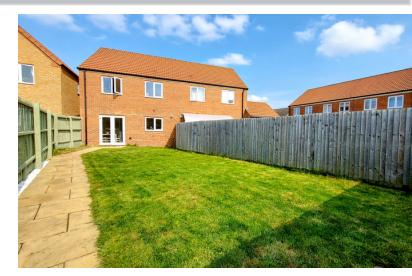

### OUTSIDE

The South facing rear garden is laid to lawn with paved patio, enclosed by fencing and gated rear access.

The front of the property has a gravel frontage.

#### SINGLE GARAGE

Single garage to the rear with allocated parking.