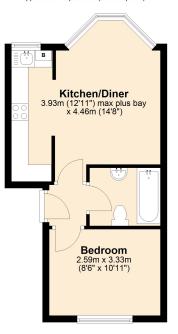

## **GROUND FLOOR**

Communal Entrance - Stairs to first floor FIRST FLOOR

Bedroom: 8' 6" x 10' 11" (2.59m x 3.33m) Bathroom Kitchen/Lounge: 12' 11" max plus bay x 14' 8" (3.93m x 4.46m)

First Floor Approx. 31.2 sq. metres (336.4 sq. feet)

#### Total area: approx. 31.2 sq. metres (336.4 sq. feet)

Whilst every attempt has been made to ensure the accuracy of the floorplan contained here, measurements of doors, windows, rooms and any other items are approximate and no responsibility is taken for any error, omission or mis-statement. This plan is for illustrative purposes only and should be used as such by any prospective purchaser. The services, systems and appliances shown have not been tested and no guarantee as to their operability or efficiency can be give. Plan produced using PlanUp.