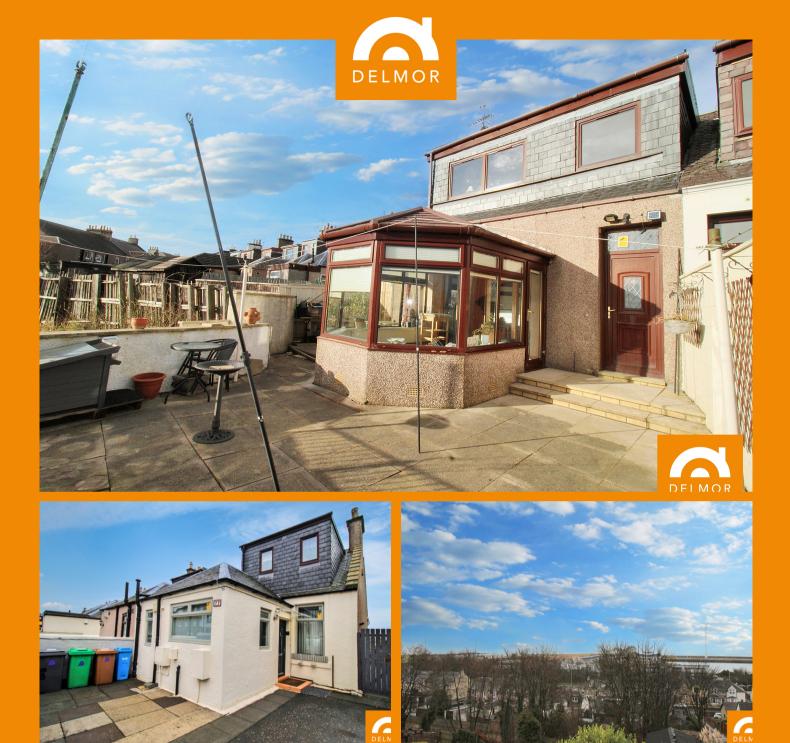

## PROPERTY DETAILS

\*\*\*NEW PRICE-REDUCED\*\*\*NOW OVER £7,000 BELOW HOME REPORT
VALUE\*\*\* Boasting superb views to the Forth Estuary and Lothians
beyond, this SEMI DETACHED COTTAGE forms an ideal family home.
Accommodation comprises on the ground floor; Vestibule, Hall, Lounge
with log burner, semi open plan dining room, Superb Conservatory
boasting fabulous south facing views, remodelled kitchen and
downstairs shower room, the upper floor accommodates the Master
bedroom with dressing room and en-suite shower room, plus a second
bedroom. Tiered south facing garden and drive allowing secure parking.
Viewing strictly by appointment.

## **KEY FEATURES**

- A stone Built SEMI DETACHED COTTAGE
- Boasting fabulous views over Methil Harbour, The Forth Estuary and Lothian Hills beyond
- Walking distance to Leven High Street, the railway station and many other amenities
- Ground Floor. ..Lounge with Log Burner, Dining Room, Superb Conservatory, remodelled kitchen and downstairs shower room
- Upper Floor... Master bedroom with dressing room and En-Suite Shower Room plus a second good sized bedroom
- Mature south facing tiered gardens and drive allowing secure parking
- Gas Central Heating (combi) and Double Glazing
- A great Family home boasting superb elevated www.delmor.co.uk views plus a central location