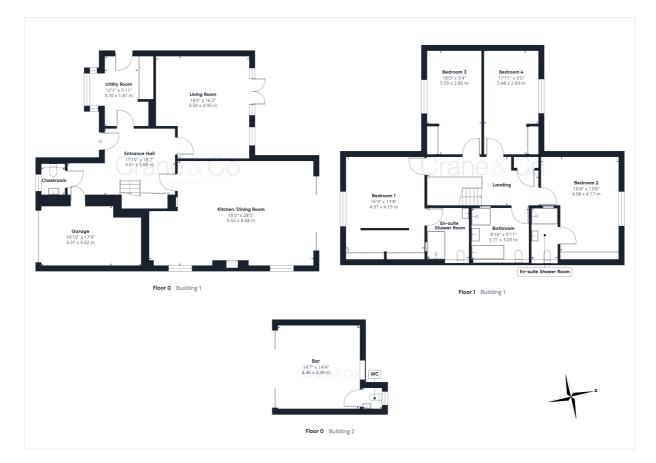

#### Main Features

• Modern Detached House

Large Entrance Hall

Provence, Western Road, Hailsham, East Sussex BN27 3EW

### Room Sizes

Entrance Hall Cloakroom Utility Room -  $12'1" \times 5'11"$ Living Room -  $18'0" \times 16'2"$ Kitchen/Dining Room -  $28'5" \times 18'0"$ Bedroom 1 -  $16'3" \times 13'8"$ En Suite Shower Room Bedroom 2 -  $16'4" \times 13'8"$ En Suite Shower Room Bedroom 3 -  $18'0" \times 9'4"$ Bedroom 4 -  $17'11" \times 9'4"$ Bathroom Outside Garage -  $17'9" \times 10'10"$ Bar -  $14'7" \times 14'4"$ 