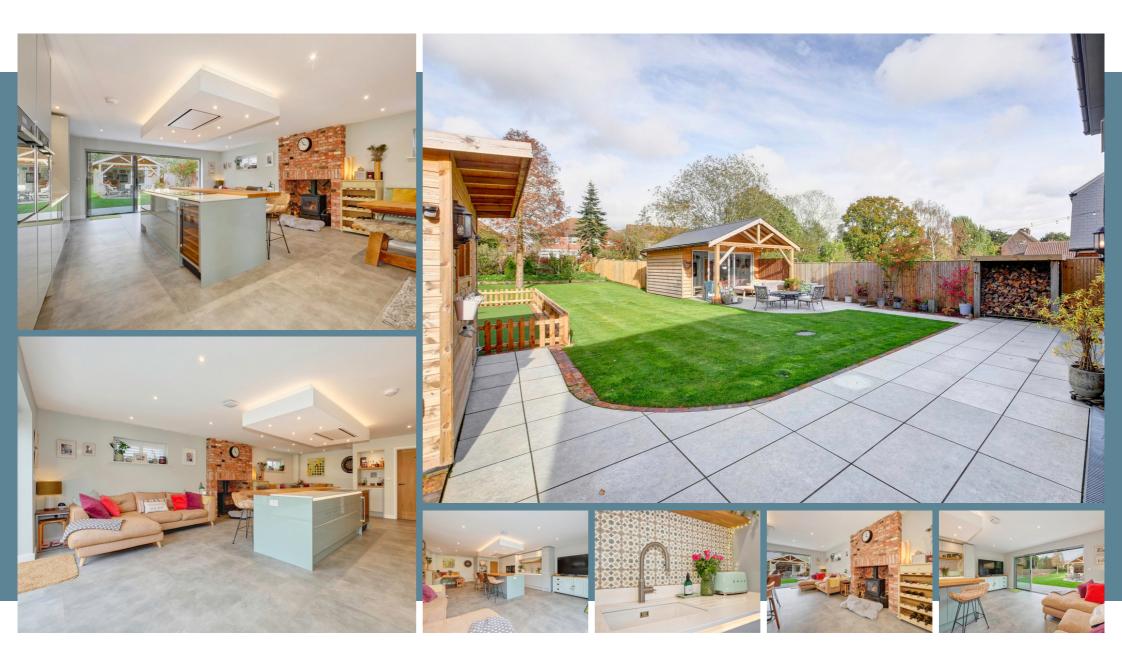

WATCH THE FILM AND 3D TOUR and view EXPERT PHOTOGRAPHY at craneandco.co.uk (ALL PROVIDED FREE FOR ALL OUR SELLERS)

Built to an exceptional quality, everything has been thought of in this wonderful detached home! Being just over a year old, there's so much about this house that will wow you. The styling is sublime and the space on offer is equally impressive. The moment that you walk through the door this becomes apparent in the large entrance hall from which the principle rooms branch off. The kitchen/breakfast room is stunning and is the perfect hub of the house. Whether you're enjoying breakfast with the bi-fold doors thrown back or you have everyone around for Christmas dinner by the wood burner, you can't not love this room. The living room is equally as homely and the utility room and ground floor W/C are essential in a family home of this size. The sweeping staircase takes you upstairs where the 4 double bedrooms can be found. The master bedroom boasts a well designed dressing area as well as a luxury ensuite whilst bedroom 2 also enjoys its own ensuite leaving the 2 remaining double bedrooms to be served by the family bathroom. Outside, the quality of this home is equally apparent. An impressive lawned garden (with its own putting green!) is home to a wonderful garden room which needs to be seen to be believed! With its own bar, a w/c, and undercover patio, its the perfect place to enjoy those long summer evenings. An integral garage and parking for several cars mean that everything really has been thought of with this high quality home. It truly is a home for all seasons!