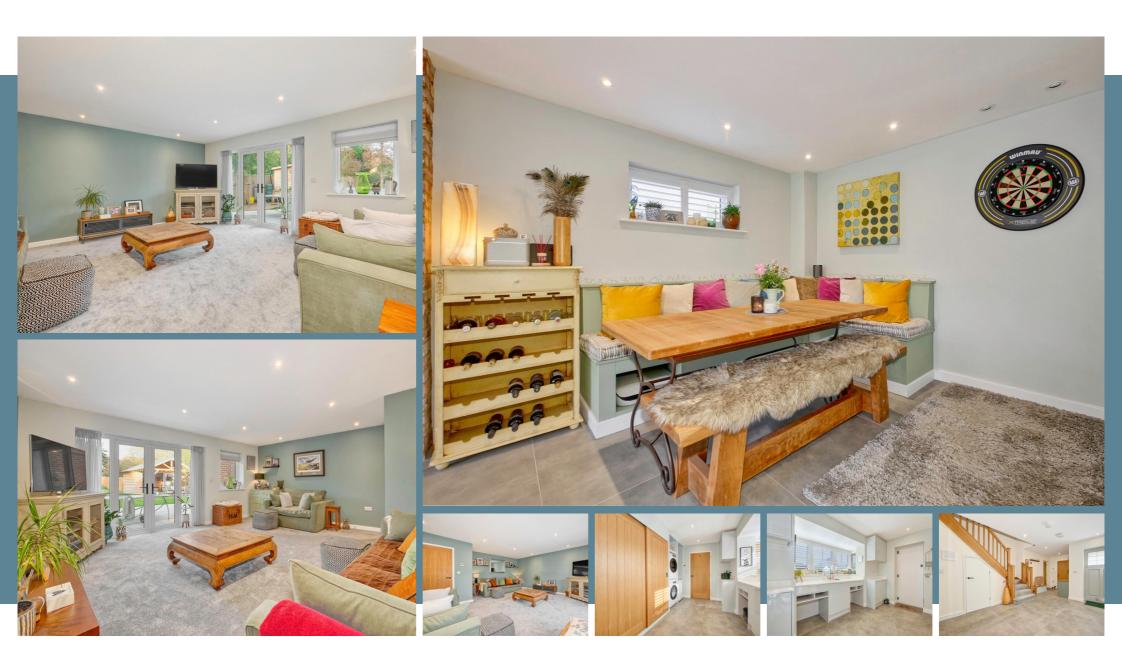

WATCH THE FILM AND 3D TOUR and view EXPERT PHOTOGRAPHY at craneandco.co.uk (ALL PROVIDED FREE FOR ALL OUR SELLERS)

Built to an exceptional quality, everything has been thought of in this wonderful detached home! Being just over a year old, there's so much about this house that will wow you. The styling is sublime and the space on offer is equally impressive. The moment that you walk through the door this becomes apparent in the large entrance hall from which the principle rooms branch off. The kitchen/breakfast room is stunning and is the perfect hub of the house. Whether you're enjoying breakfast with the bi-fold doors thrown back or you have everyone around for Christmas dinner by the wood burner, you can't not love this room. The living room is equally as homely and the utility room and ground floor W/C are essential in a family home of this size. The sweeping staircase takes you upstairs where the 4 double bedrooms can be found. The master bedroom boasts a well designed dressing area as well as a luxury ensuite whilst bedroom 2 also enjoys its own ensuite leaving the 2 remaining double bedrooms to be served by the family bathroom. Outside, the quality of this home is equally apparent. An impressive lawned garden (with its own putting green!) is home to a wonderful garden room which needs to be seen to be believed! With its own bar, a w/c, and undercover patio, its the perfect place to enjoy those long summer evenings. An integral garage and parking for several cars mean that everything really has been thought of with this high quality home. It truly is a home for all seasons!