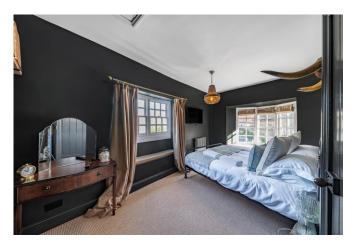

Spread over two floors, the cottage features a thoughtfully arranged layout. The Lounge has a large bay window which allows the room to be bathed in natural light. The kitchen boasts stunning units complemented by a granite worktop and a single electric Aga, combining functionality with charm. Upstairs, the well-proportioned bedroom offers comfort and the bathroom is finished to the highest standard with solid marble tiles and a luxurious free-standing cast iron bath and oversized rain shower.