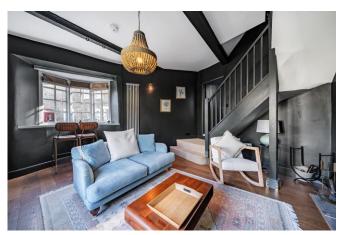

Spread over two floors, the cottage features a thoughtfully arranged layout. The Lounge has a large bay window which allows the room to be bathed in natural light. The kitchen boasts stunning units complemented by a granite worktop and a single electric Aga, combining functionality with charm. Upstairs, the well-proportioned bedroom offers comfort and the bathroom is finished to the highest standard with solid marble tiles and a luxurious free-standing cast iron bath and oversized rain shower.