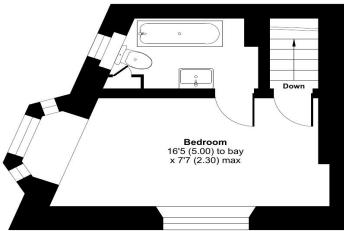

#### Frome Road, Beckington, Frome, BA11

Approximate Area = 452 sq ft / 41.9 sq m For identification only - Not to scale

Floor plan produced in accordance with RICS Property Measurement Standards incorpoi International Property Measurement Standards (IPMS2 Residential). ©ntchecom 2024. Produced for Cooper and Tanner. REF: 1190002