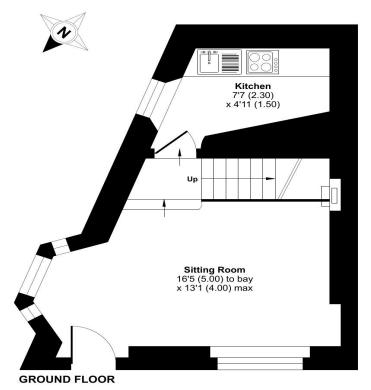

#### Frome Road, Beckington, Frome, BA11

Approximate Area = 452 sq ft / 41.9 sq m For identification only - Not to scale

Floor plan produced in accordance with RICS Property Measurement Standards incorpoi International Property Measurement Standards (IPMS2 Residential). ©ntchecom 2024. Produced for Cooper and Tanner. REF: 1190002