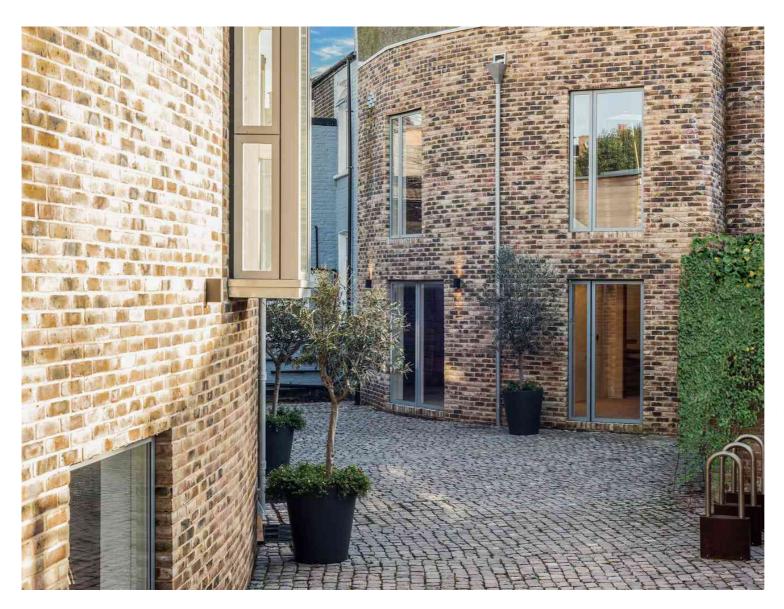

Lycett Place , London , W12 9DJ

GUIDE PRICE OF £2500-£3000. A superb architecturally designed 2 double bedroom mews house in a secure gated development: Contemporary, simple, beautiful design and elegant use of materials complemented by bespoke architectural features, all flowing seamlessly from interior to the exterior landscaped garden. Birdsong, Lycett Place, is an architecturally designed, post-modernist, new build development, arranged into three beautiful two bedroom houses. House One is arranged over 2 floors, and comprises two double bedrooms, two bathrooms (one ensuite), sophisticated open plan living and a beautiful private courtyard garden, this is an incredibly unique opportunity to live in a beautiful house, on a quite residential cobbled mews, moments from the popular Askew Road.

Viewings are highly recommended.

Tel: 0208 065 0010 Web: cowandco-london.com

- Private cobbled courtyard mews house in a gated development
- Open plan reception room with fireplace
- Unique cantilevered solid concrete tread floating staircase
- Private courtyard garden with water feature
- Master bedroom with sumptuous en-suite bathroom
- Beautiful atrium/double height ceiling in hallway
- Demised, private cobbled courtyard/cul-de-sac mews