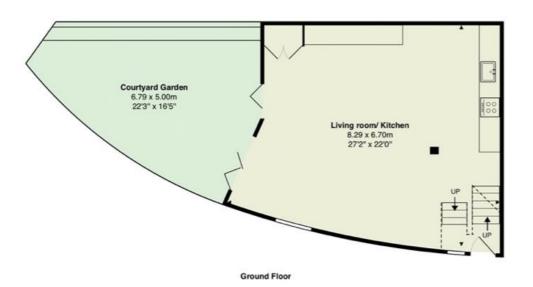

Lycett Place , London , W12 9DJ

GUIDE PRICE OF £2500-£3000. A superb architecturally designed 2 double bedroom mews house in a secure gated development: Contemporary, simple, beautiful design and elegant use of materials complemented by bespoke architectural features, all flowing seamlessly from interior to the exterior landscaped garden. Birdsong, Lycett Place, is an architecturally designed, post-modernist, new build development, arranged into three beautiful two bedroom houses. House One is arranged over 2 floors, and comprises two double bedrooms, two bathrooms (one ensuite), sophisticated open plan living and a beautiful private courtyard garden, this is an incredibly unique opportunity to live in a beautiful house, on a quite residential cobbled mews, moments from the popular Askew Road.