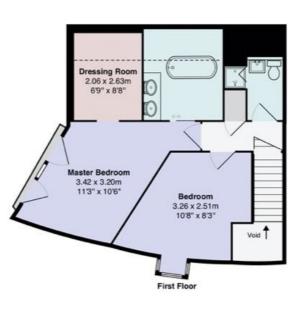

Lycett Place , London , W12 9DJ

GUIDE PRICE OF £2500-£3000. A superb architecturally designed 2 double bedroom mews house in a secure gated development: Contemporary, simple, beautiful design and elegant use of materials complemented by bespoke architectural features, all flowing seamlessly from interior to the exterior landscaped garden. Birdsong, Lycett Place, is an architecturally designed, post-modernist, new build development, arranged into three beautiful two bedroom houses. House One is arranged over 2 floors, and comprises two double bedrooms, two bathrooms (one ensuite), sophisticated open plan living and a beautiful private courtyard garden, this is an incredibly unique opportunity to live in a beautiful house, on a quite residential cobbled mews, moments from the popular Askew Road.