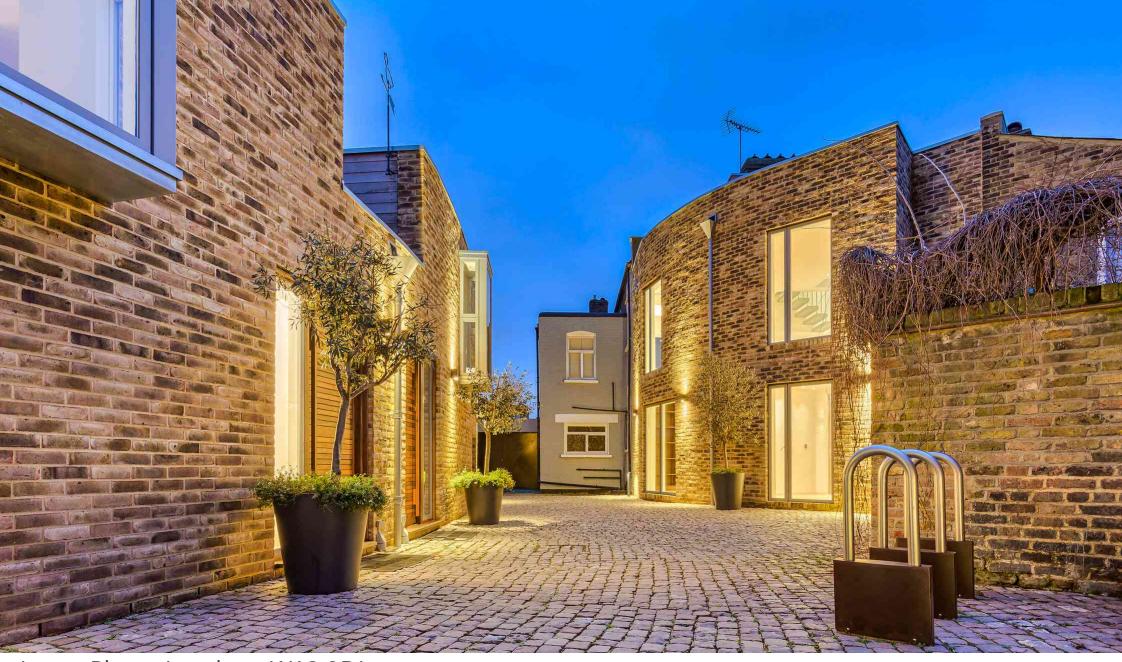

Lycett Place , London , W12 9DJ

GUIDE PRICE OF £2500-£3000. A superb architecturally designed 2 double bedroom mews house in a secure gated development: Contemporary, simple, beautiful design and elegant use of materials complemented by bespoke architectural features, all flowing seamlessly from interior to the exterior landscaped garden. Birdsong, Lycett Place, is an architecturally designed, post-modernist, new build development, arranged into three beautiful two bedroom houses. House One is arranged over 2 floors, and comprises two double bedrooms, two bathrooms (one ensuite), sophisticated open plan living and a beautiful private courtyard garden, this is an incredibly unique opportunity to live in a beautiful house, on a quite residential cobbled mews, moments from the popular Askew Road.

Viewings are highly recommended.

Tel: 0208 065 0010 Web: cowandco-london.com

- Private cobbled courtyard mews house in a gated development
- Open plan reception room with fireplace
- Unique cantilevered solid concrete tread floating staircase
- Private courtyard garden with water feature
- Master bedroom with sumptuous en-suite bathroom
- Beautiful atrium/double height ceiling in hallway
- Demised, private cobbled courtyard/cul-de-sac mews