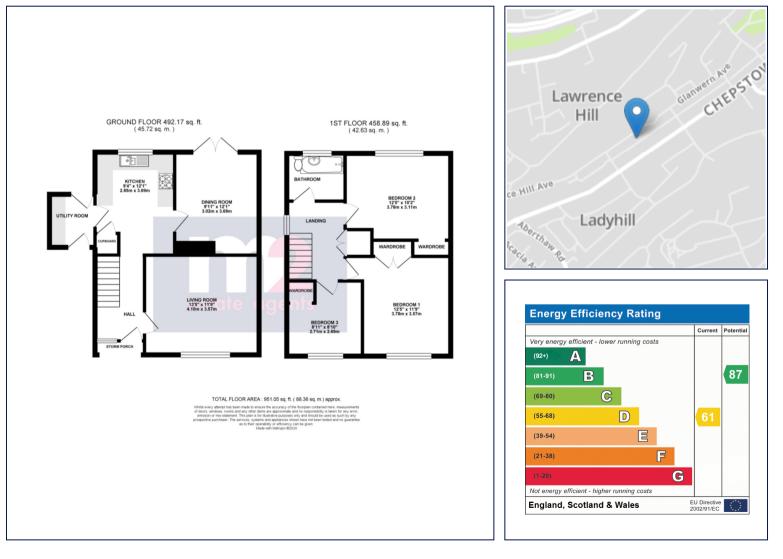

16 Farmwood Close, Newport. NP19 9BP £199,950 Tenure Freehold

- WELL PRESENTED SEMI DETACHED HOUSE
- 3 BEDROOMS
- MODERN KITCHEN
- LIVING ROOM
- DINING ROOM

- UTILITY AREA
- FIRST FLOOR BATHROOM
- FRONT AND REAR GARDENS
- GARAGE

Well presented throughout with living accommodation briefly comprising, to the ground floor: Entrance Hallway, Living Room, Refitted Kitchen, Utility Area & Dining Room with French doors to opening to the rear garden. On the first floor: 3 Bedrooms all with wardrobes as well as a family Bathroom. Outside to the front, steps lead down to the front door with flowers and shrubs with a side access door. To the rear: An enclosed garden with decking seating area and lawn area with gated rear access opening to a lane. There is a also a single garage which is accessed via the rear lane. The property further benefits from having a gas combi boiler, upvc double glazing throughout & viewing is highly advised by the agents.

Council Tax Band - D Services: Council Tax Band:

All room sizes are approximate. Electrical installations, plumbing, central heating and drainage installations are noted on the basis of a visual inspection only. They have not been tested and no warranty of condition or fitness for purpose is implied in their inclusion. Potential purchasers are warned that they must make their own enquiries as to the condition of the appliances, installations or any element of the structure or fabric of the property.