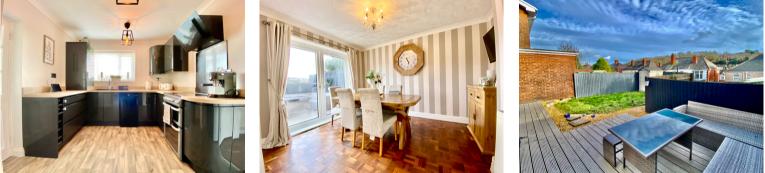

Well presented throughout with living accommodation briefly comprising, to the ground floor: Entrance Hallway, Living Room, Refitted Kitchen, Utility Area & Dining Room with French doors to opening to the rear garden. On the first floor: 3 Bedrooms all with wardrobes as well as a family Bathroom. Outside to the front, steps lead down to the front door with flowers and shrubs with a side access door. To the rear: An enclosed garden with decking seating area and lawn area with gated rear access opening to a lane. There is a also a single garage which is accessed via the rear lane. The property further benefits from having a gas combi boiler, upvc double glazing throughout & viewing is highly advised by the agents.