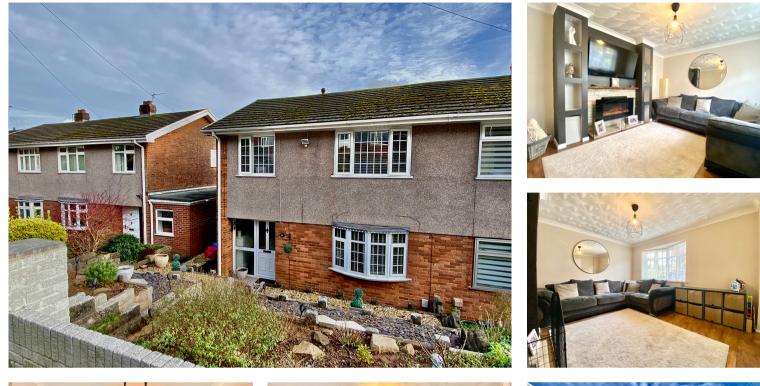

## \*THREE BEDROOM, SEMI DETACHED HOUSE WITH LIVING ROOM, DINING ROOM, REFITTED KITCHEN, UTILITY AREA, FIRST FLOOR BATHROOM, FRONT & REAR GARDENS WITH GARAGE & EASY ACCESS TO JUNCTION 24 OF THE M4\*

Situated just off Chepstow Road is this three bedroom, semi detached family home. Located close to all local amenities, popular schools, bus routes, shopping at Newport Retail Park, world class leisure facilities at the Celtic Manor Resort whilst also having the easiest of access to junction 24 of the M4 making it perfect for commuting.

Well presented throughout with living accommodation briefly comprising, to the ground floor: Entrance Hallway, Living Room, Refitted Kitchen, Utility Area & Dining Room with French doors to opening to the rear garden. On the first floor: 3 Bedrooms all with wardrobes as well as a family Bathroom. Outside to the front, steps lead down to the front door with flowers and shrubs with a side access door. To the rear: An enclosed garden with decking seating area and lawn area with gated rear access opening to a lane. There is a also a single garage which is accessed via the rear lane. The property further benefits from having a gas combi boiler, upvc double glazing throughout & viewing is highly advised by the agents.