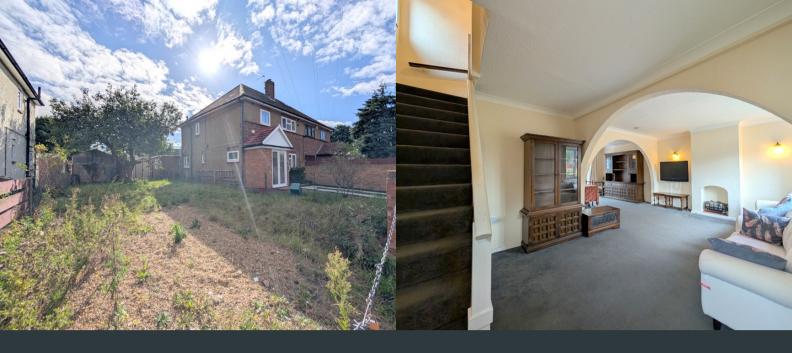

# **Living Room**

6.08m x 3.81m (19' 11" x 12' 6") Front aspect double glazed window, carpeted flooring and wall mounted radiator.

## Side Land

A large amount of land to the side with planning permission for a detached house with two car driveway in front.

Feltham 343, Bedfont Lane, Feltham, TW14 9SD 02088937618 info@robertshunt.co.uk