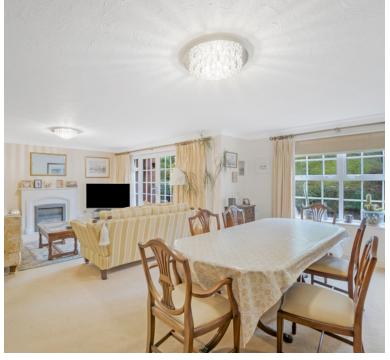

#### Living Room/Dining Room

23' 8" x 13' 10" (7.21m x 4.22m) Beautiful open plan living room/dining area that is flooded with natural light from a south facing aspect, UPVC double glazed windows to front aspect, French doors open out onto a south facing balcony with great views over to the opposite gardens, marble feature fireplace that has its own thermostat control. Two wall mounted radiators.