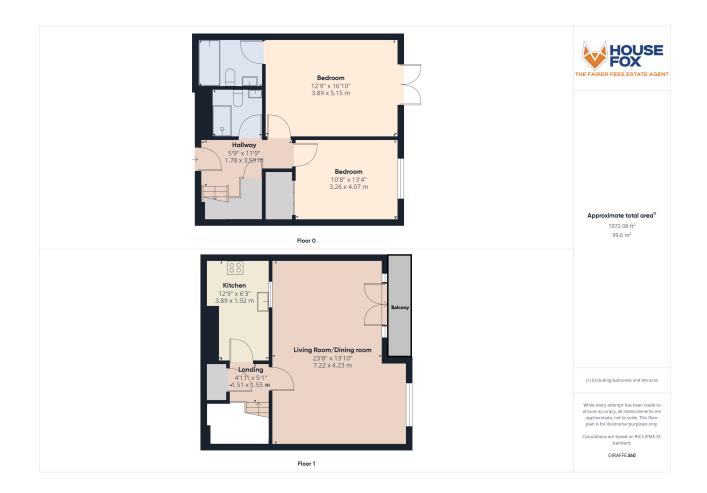

## **Entrance Hall**

As you step into the property you are greeted with a lovely inner hallway which has access to both bedrooms and bathroom, stairs will rise to the first floor giving you access to the kitchen and also living room/diner, there is also a storage cupboard and radiator.

## Bedroom One

12' 9" x 16' 10" (3.89m x 5.13m) UPVC double glazed french doors opening out to beautiful sun terrace, built in multiple wardrobes, radiator and door through to;

### **Bedroom Two**

10' 8" x 13' 4" (3.25m x 4.06m) UPVC double glazed window to front aspect, built in wardrobe and radiator.

### Kitchen

12' 9" x 6' 3" (3.89m x 1.91m) A great room with windows into the living room, you have a range of wall to base units inset sink and drainer with mixer taps over, high standard and fully integrated hob and oven, washing machine and dishwasher, thermostatic heated towel rail and small breakfast bar.

#### Living Room/Dining Room

23' 8" x 13' 10" (7.21m x 4.22m) Beautiful open plan living room/dining area that is flooded with natural light from a south facing aspect, UPVC double glazed windows to front aspect, French doors open out onto a south facing balcony with great views over to the opposite gardens, marble feature fireplace that has its own thermostat control. Two wall mounted radiators.