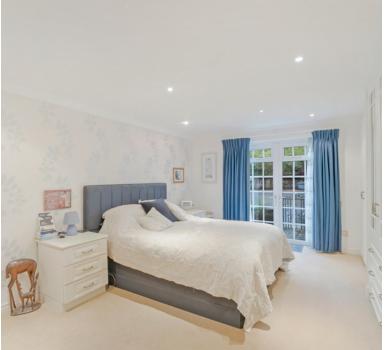

## Bedroom One

12' 9" x 16' 10" (3.89m x 5.13m) UPVC double glazed french doors opening out to beautiful sun terrace, built in multiple wardrobes, radiator and door through to;