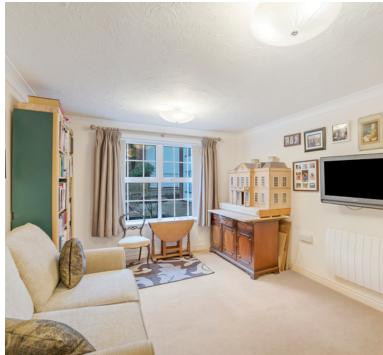

#### Living Room/Dining Room

23' 8" x 13' 10" (7.21m x 4.22m) Beautiful open plan living room/dining area that is flooded with natural light from a south facing aspect, UPVC double glazed windows to front aspect, French doors open out onto a south facing balcony with great views over to the opposite gardens, marble feature fireplace that has its own thermostat control. Two wall mounted radiators.