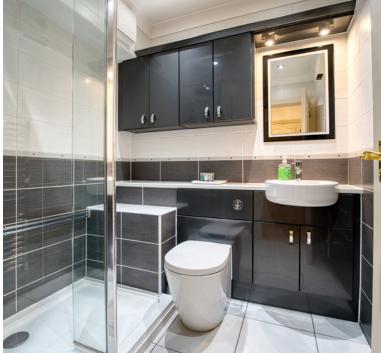

### En suite

Low level WC, vanity wash hand basin with mixer taps over, bath with mixer taps and hand held shower attachment, heated towel rail.