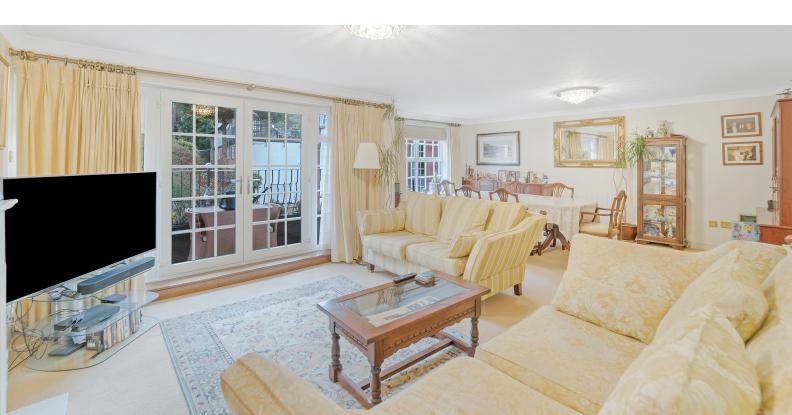

#### Living Room/Dining Room

23' 8" x 13' 10" (7.21m x 4.22m) Beautiful open plan living room/dining area that is flooded with natural light from a south facing aspect, UPVC double glazed windows to front aspect, French doors open out onto a south facing balcony with great views over to the opposite gardens, marble feature fireplace that has its own thermostat control. Two wall mounted radiators.

#### Balcony

Access from the living room and enjoying a southerly orientation is this wonderful outside space to sit back and enjoy the Woodland aspect.