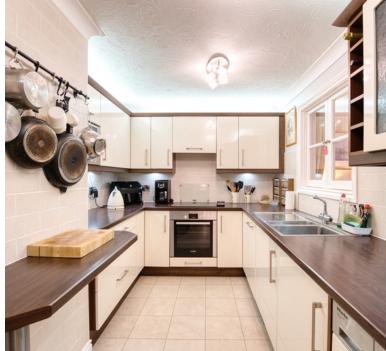

### Kitchen

12' 9" x 6' 3" (3.89m x 1.91m) A great room with windows into the living room, you have a range of wall to base units inset sink and drainer with mixer taps over, high standard and fully integrated hob and oven, washing machine and dishwasher, thermostatic heated towel rail and small breakfast bar.