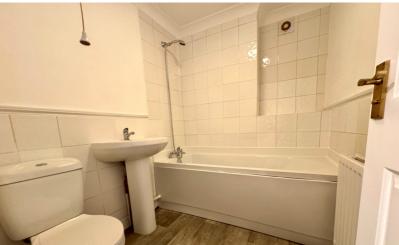

### Bathroom

7' 5" x 5' 6" (2.26m x 1.68m) WC. Wash hand basin. Radiator. Bath with shower attachment.