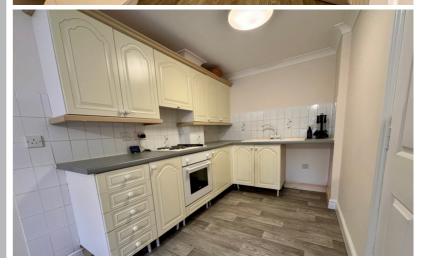

#### Kitchen

11' 0" x 6' 9" (3.35m x 2.06m) Range of wall mounted and base level units with work surface over. Inset sink with drainer. Integral oven and grill with ceramic hob. Space for washing machine. Space for Fridge/freezer. Opening to:-