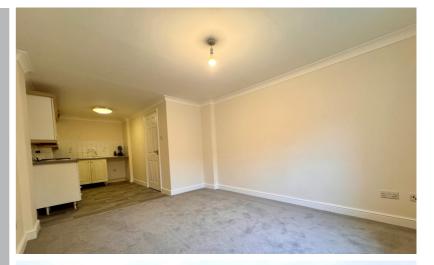

#### Kitchen

11' 0" x 6' 9" (3.35m x 2.06m) Range of wall mounted and base level units with work surface over. Inset sink with drainer. Integral oven and grill with ceramic hob. Space for washing machine. Space for Fridge/freezer. Opening to:-

### Lounge

12' 1" x 10' 5" (3.68m x 3.17m) Window to side aspect. Radiator.