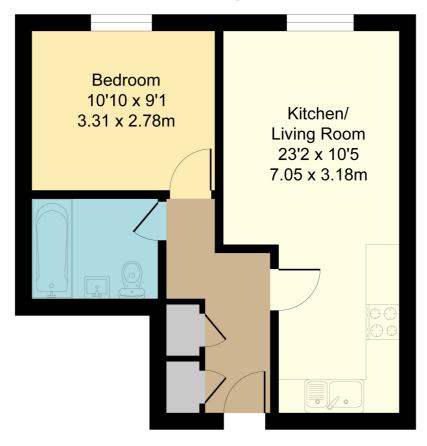

# 7 The Maltings, Ashwell

Total Area: 41.7 m<sup>2</sup> ... 449 ft<sup>2</sup> All Measurements are approximate and for display purposes only

All measurements are approximate and quoted in metric with imperial equivalents and for general guidance only and whilst every attempt has been made to ensure accuracy, they must not be relied on. The fixtures, fittings and appliances referred to have not been tested and therefore no guarantee can be given and that they are in working order. Internal photographs are reproduced for general information and it must not be inferred that any item shown is included with the property. For a free valuation, contact the numbers listed on the brochure.