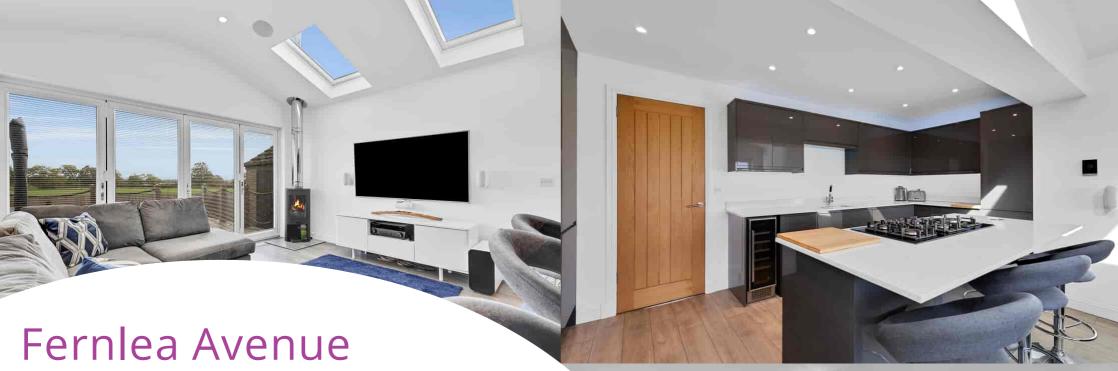

# Kitchen/Dining/Living

5.16m x 6.23m (16' 11" x 20' 5") Impressive, extended open plan layout with a selection of grey gloss wall and base units with contrasting white quartz work surfaces, integrated double fridge and freezer, integrated sink, washing machine, dishwasher and double oven/microwave, feature island with drawer and cabinet storage along with a 5 burner gas hob, laminate flooring, fresh white decor, log burner to lounge area, bifolding doors to rear gardens with breathe taking countryside outlooks and two Velux windows to the side.