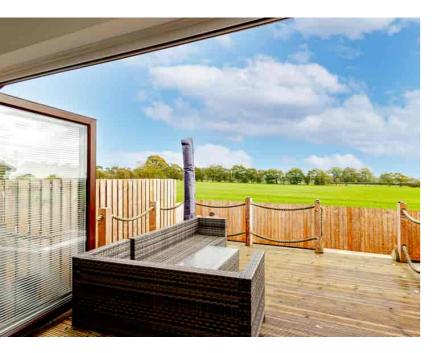

## External

The rear garden has been designed with ease of maintenance in mind with a large decking area accessed from bi-folding doors and a mix of chips, the front garden offers a large monoblocked driveway providing ample off street parking. The rear garden boasts impressive, far reaching countryside outlooks creating a peaceful and tranquil surrounding.