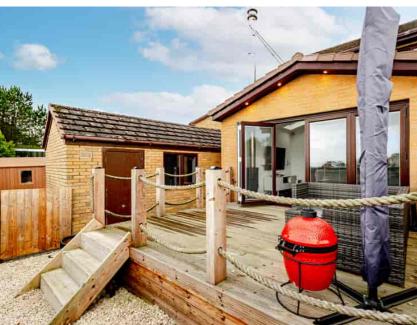

## External

The rear garden has been designed with ease of maintenance in mind with a large decking area accessed from bi-folding doors and a mix of chips, the front garden offers a large monoblocked driveway providing ample off street parking. The rear garden boasts impressive, far reaching countryside outlooks creating a peaceful and tranquil surrounding.