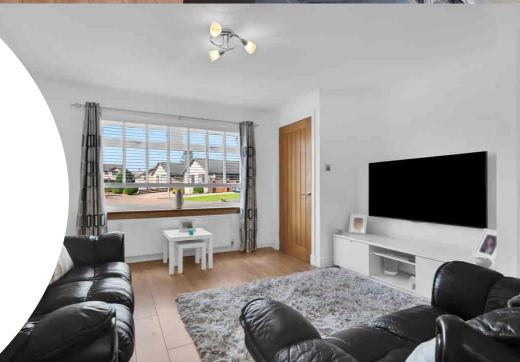

# Lounge

4.16m x 4.10m (13' 8" x 13' 5") Generously proportioned apartment with laminate flooring, storage cupboard, fresh white decor, ceiling coving and an oak door to kitchen/dining/living.