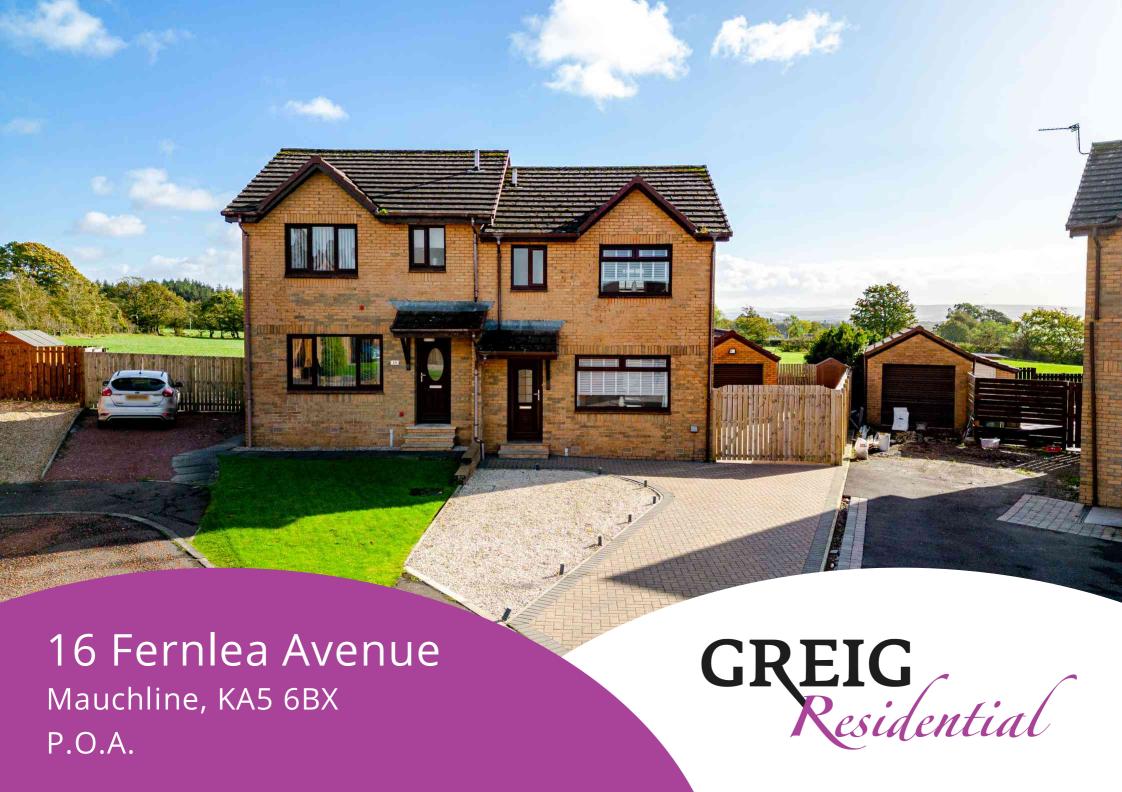

Mauchline, KA5 6BX

This impressive, extended three bedroom semi-detached property offers a generous plot position with stunning open countryside outlooks to the rear and has been upgraded internally to a high specification. The property boasts an open plan layout to the rear with an extended kitchen into dining/living with bi-folding doors leading to rear gardens and a log burner, a formal lounge to the front, three bedrooms upstairs and family bathroom. The property further benefits from a detached garage that has been converted into a cinema room and a large mono blocked driveway to the front. This unique property has been lovingly maintained and upgraded by the current owners and we are sure will impress all who view. Early viewing is advised.