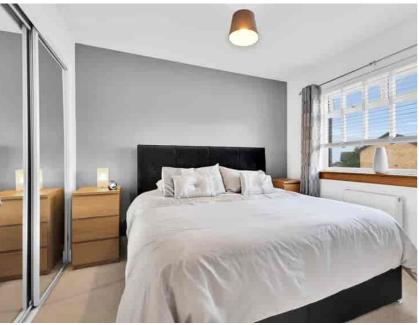

#### Bedroom One

3.02m x 3.02m (9' 11" x 9' 11") Generous double with contemporary decor, fitted carpet, fitted wardrobes and a double glazed window to the front.

## **Bedroom Two**

3.02m x 3.36m (9' 11" x 11' 0") Spacious double with soft neutral decor, fitted carpet and a double glazed window to the rear with far reaching countryside outlooks.

#### Bedroom Three

2.05m x 2.39m (6' 9" x 7' 10") Single bedroom with fitted carpet, contemporary grey decor and a double glazed window to the rear with open countryside outlooks.