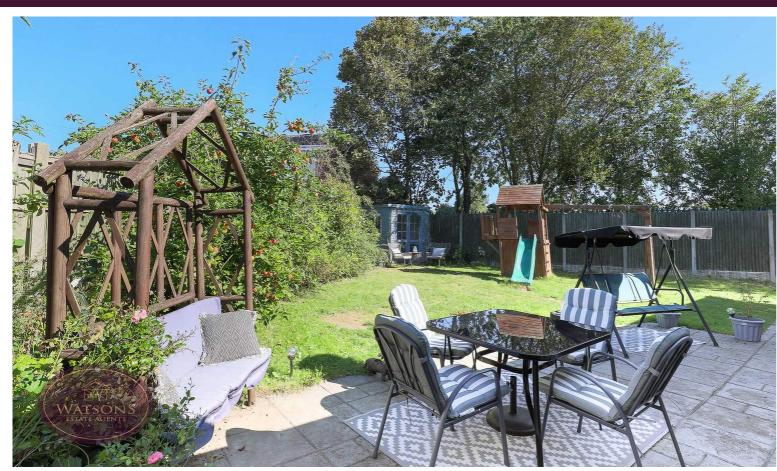

Alberta Avenue, Selston, NG16 6GN £290,000 Call us 8am-8pm - 7 days a week

\*\*\* A BUNGALOW LIKE NO OTHER! \*\*\* Individually built, tucked away in a quiet cul-de-sac in Selston and well presented throughout, this is a great opportunity to downsize without compromise. The generous accommodation includes premium features and comprises in brief: entrance hall, lounge, dining room, kitchen, 3 bedrooms (en suite to primary) and bathroom. Outside, this plot benefits from a good amount of off street parking (including garage) to the front which also has superb open views, whilst the appealing rear garden offers a nice amount of space to enjoy the summer months without needing too much maintenance. The village location does have some local amenities including shops & schools nearby and Junction 27 of the M1 motorway is within a 10 minute drive. Call our sales team now to arrange a viewing.