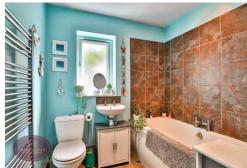

# En Suite

WC, floating sink and corner shower unit with electric shower. Obscured uPVC double glazed windows to the front and side, chrome heated towel rail, extractor fan and ceiling spotlights.