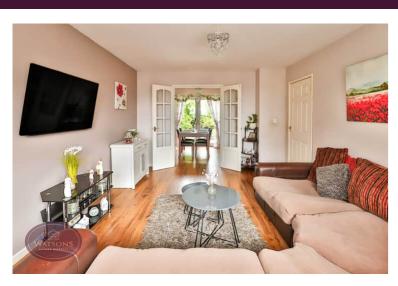

#### Lounge

5.82m x 3.55m (19' 1" x 11' 8") UPVC double glazed bay window to the front, wood effect laminate flooring, radiator and French doors to the dining room.