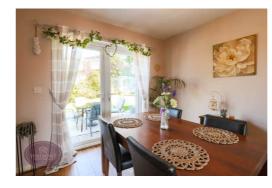

# **Dining Room**

2.94m x 2.83m (9'8" x 9'3") UPVC double glazed French doors to the rear garden, wood effect laminate flooring and radiator.