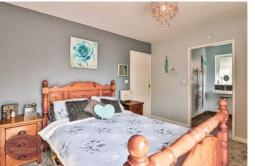

## **Primary Bedroom**

3.79m x 3.05m (12' 5" x 10' 0") UPVC double glazed window to the front, 2 built in wardrobes, radiator and door to the en suite.

# En Suite

WC, floating sink and corner shower unit with electric shower. Obscured uPVC double glazed windows to the front and side, chrome heated towel rail, extractor fan and ceiling spotlights.