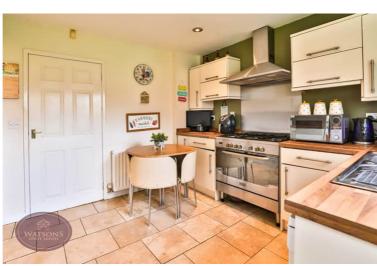

#### Kitchen

3.54m x 3.26m (11' 7" x 10' 8") A range of matching high gloss wall & base units, work surfaces incorporating a sink & drainer unit. Range cooker with extractor over, plumbing for dishwasher and washing machine, integrated fridge freezer, radiator, ceiling spotlights, tiled flooring, uPVC double glazed window to the rear and door to the rear garden.