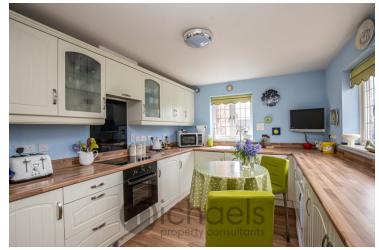

#### Kitchen

9' 8" x 13' 9" (2.95m x 4.19m) Window to front and side, wall and base units, worktops, stainless steel sink and drainer, integrated appliances  $\frac{1}{2}$ 