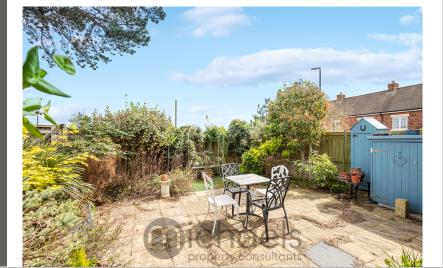

#### The Rear

The private enclosed courtyard garden is unoverlooked, laid to patio and offers a rear exit to the allocated parking spaces. There is also a small shed for storage.