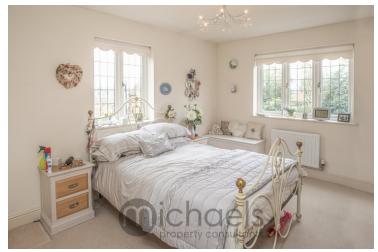

#### Bedroom 2

 $\overline{13'1" \times 10'7"}$  (3.99m x 3.23m) Carpet flooring, window to front and side

#### Bedroom 3

13' 1" x 8' 1" (3.99m x 2.46m) Carpet flooring. Window to front.