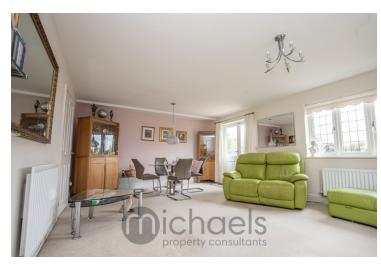

#### Living room

 $19'\ 2"\ x\ 14'\ 3"$  (5.84m x 4.34m) Carpet flooring, windows to rear and side, newly fitted electric fireplace and surround, storage cupboard, double doors to rear courtyard garden/