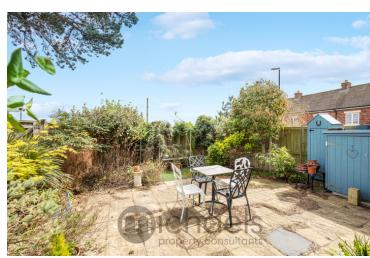

#### The Rear

The private enclosed courtyard garden is unoverlooked, laid to patio and offers a rear exit to the allocated parking spaces. There is also a small shed for storage.