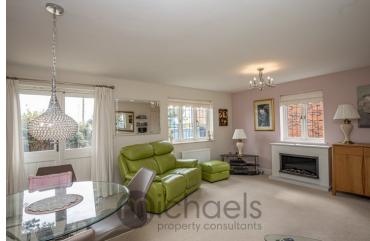

#### Living room

 $19'\ 2"\ x\ 14'\ 3"$  (5.84m x 4.34m) Carpet flooring, windows to rear and side, newly fitted electric fireplace and surround, storage cupboard, double doors to rear courtyard garden/