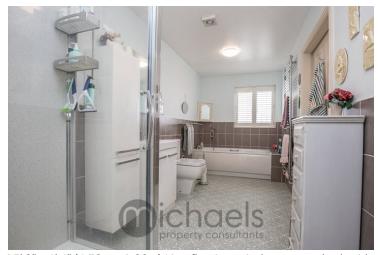

#### **Bathroom**

15' 8" x 6' 4" (4.78m x 1.93m) Lino flooring, window to rear, bath with shower over, low level WC, wash hand basin, heated mirror, separate double shower unit. Bathroom can be accessed via Bedroom 1 and the Landing.