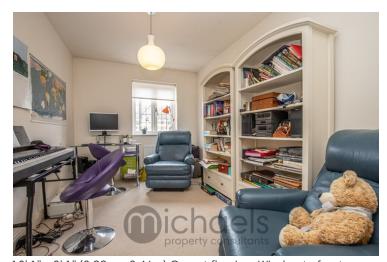

#### Living room

 $19'\ 2"\ x\ 14'\ 3"$  (5.84m x 4.34m) Carpet flooring, windows to rear and side, newly fitted electric fireplace and surround, storage cupboard, double doors to rear courtyard garden/