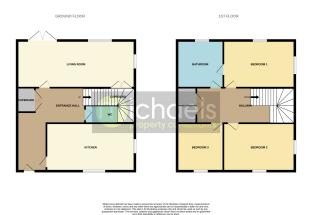

throom**



15' 8" x 6' 4" (4.78m x 1.93m) Lino flooring, window to rear, bath with shower over, low level WC, wash hand basin, heated mirror, separate double shower unit. Bathroom can be accessed via Bedroom 1 and the Landing.

## Property Details.

#### Bedroom 2



 $\overline{13'1" \times 10'7"}$  (3.99m x 3.23m) Carpet flooring, window to front and side

#### Bedroom 3



13' 1" x 8' 1" (3.99m x 2.46m) Carpet flooring. Window to front.

#### Outside

#### The front

The front of the property is elevated from the street, with steps and a ramp for wheelchair access.

#### The Rear



The private enclosed courtyard garden is unoverlooked, laid to patio and offers a rear exit to the allocated parking spaces. There is also a small shed for storage.

### Property Details.

#### Floorplans



#### Location



We have not carried out a structural survey and the services, appliances and specific fittings have not been tested. All photographs, measurements, floor plans and distances referred to are given as a guide only and should not be relied upon for the purchase of carpets or any other fixtures or fittings. Gardens, roof terraces, balconies and communal gardens as well as tenure and lease details cannot have their accuracy guaranteed for intending purchasers. Lease details, service ground rent (where applicable) are given as a guide only and should be checked and confirmed by your solicitor prior to exchange of contracts.