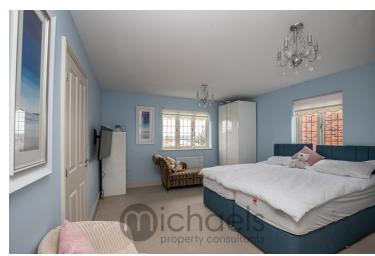

#### Landing

 $16'\,7"\,x\,6'\,0"$  (5.05m x 1.83m) Carpet flooring, airing cupboard, access to:

Bedroom 1

 $15' 8" \times 12' 4"$  (4.78m x 3.76m) Carpet flooring, window to side and rear, door leading to family bathroom (access to bathroom also via landing)