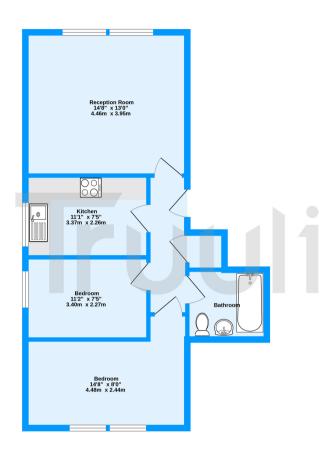

First Floor 583 sq.ft. (54.2 sq.m.) approx.

Warminster Road, South Norwood, SE25
TOTAL FLOOR AREA: 583 sq.ft. (54.2 sq.m.) approx.
Measurements are approximate. Not to scale. Illustrative purposes on
Made with Metronix (270.7)