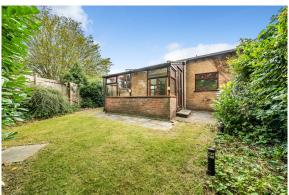

Outside there is driveway parking, a single garage and a well-established back garden with a patio seating area and a lawn beyond which is bordered by plants and shrubs and enjoys good privacy.