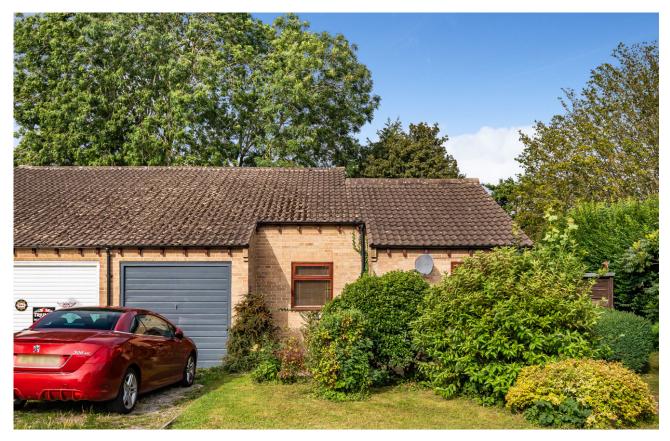

### Description

9 Sycamore Drive is a very spacious semi-detached bungalow within this popular part of Frome, just minutes' walk of Tesco Express, the pharmacy and bus stops.

Internally, the bungalow offers a very well-proportioned L shaped living room which is filled with light due to the two windows. The kitchen is a good size and includes a range of wall and base units, room for appliances and space for a table and chairs. From the kitchen a door leads into a spacious dining hall which in turn leads out to the gardens. There are two bedrooms, a bathroom, a separate w.c. and a conservatory.

Outside there is driveway parking, a single garage and a well-established back garden with a patio seating area and a lawn beyond which is bordered by plants and shrubs and enjoys good privacy.