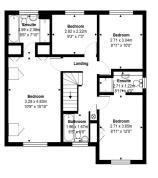

## 4 Bedroom Detached House - £1,100,000 Freehold

SITUATED IN THIS CHARMING PRIVATE GATED DEVELOPMENT IDEALLY LOCATED OFF ONE OF STAINES' MOST SOUGHT AFTER ROADS IS THIS WELL PRESENTED AND SPACIOUS FOUR BEDROOM DETACHED PROPERTY IDEALLY LOCATED FOR EASY ACCESS TO TOWN CENTRE, LOCAL SCHOOLS & THE RIVER THAMES. The property is in good order throughout and benefits from a modern kitchen/breakfast room, spacious lounge leading to dining room, playroom, study, conservatory, downstairs W.C. four well-proportioned bedrooms (en-suite to Bed 1 & Bed 2), further modern white bathroom suite, large gardens to rear and side and double garage. No Onward Chain. Viewings Highly Recommended!

## **Key Features**

PRIVATE GATED DEVELOPMENT
SPACIOUS FLEXIBLE ACCOMODATION
MODERN KITCHEN & BATHROOMS
LARGE GARDENS TO REAR & SIDE
NO ONWARD CHAIN

Total Area: 205.4 m² ... 2210 ft²