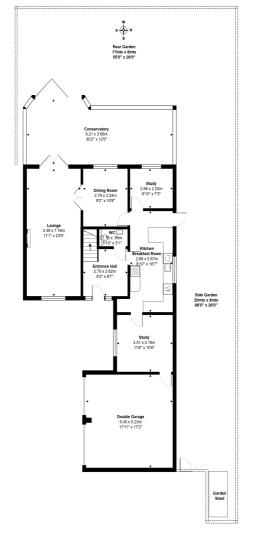

## 4 Bedroom Detached House - £1,100,000 Freehold

SITUATED IN THIS CHARMING PRIVATE GATED DEVELOPMENT IDEALLY LOCATED OFF ONE OF STAINES' MOST SOUGHT AFTER ROADS IS THIS WELL PRESENTED AND SPACIOUS FOUR BEDROOM DETACHED PROPERTY IDEALLY LOCATED FOR EASY ACCESS TO TOWN CENTRE, LOCAL SCHOOLS & THE RIVER THAMES. The property is in good order throughout and benefits from a modern kitchen/breakfast room, spacious lounge leading to dining room, playroom, study, conservatory, downstairs W.C. four well-proportioned bedrooms (en-suite to Bed 1 & Bed 2), further modern white bathroom suite, large gardens to rear and side and double garage. No Onward Chain. Viewings Highly Recommended!

## **Key Features**

PRIVATE GATED DEVELOPMENT
SPACIOUS FLEXIBLE ACCOMODATION
MODERN KITCHEN & BATHROOMS
LARGE GARDENS TO REAR & SIDE
NO ONWARD CHAIN

Total Area: 205.4 m² ... 2210 ft²