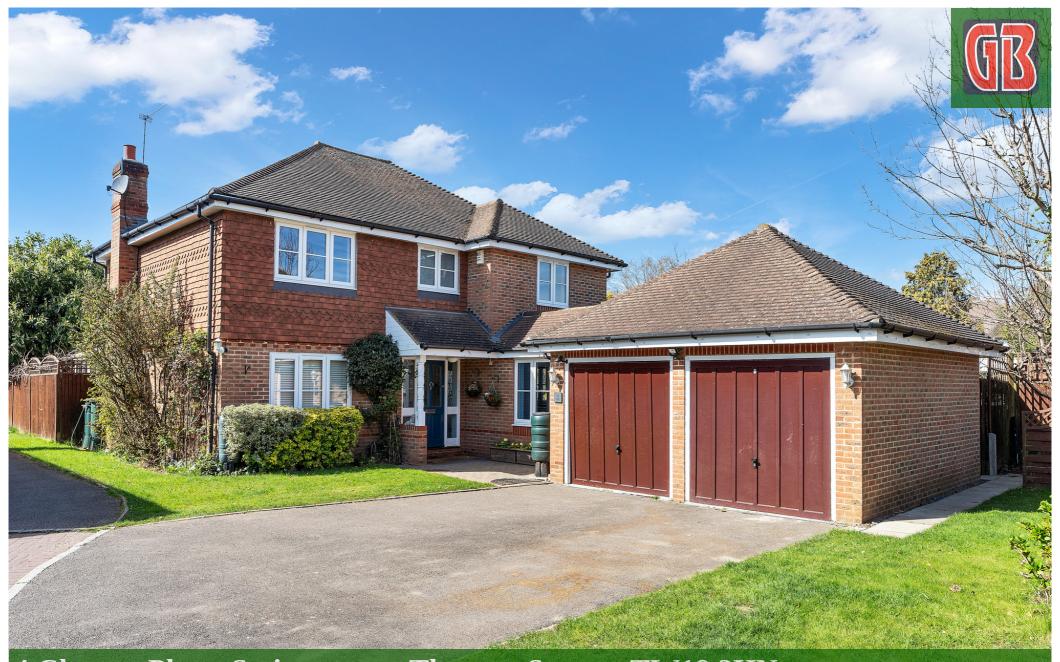

4 Charter Place, Staines-upon-Thames, Surrey. TW18 2HN.

4 Bedroom Detached House - £1,100,000 Freehold

## 4 Bedroom Detached House - £1,100,000 Freehold

SITUATED IN THIS CHARMING PRIVATE GATED DEVELOPMENT IDEALLY LOCATED OFF ONE OF STAINES' MOST SOUGHT AFTER ROADS IS THIS WELL PRESENTED AND SPACIOUS FOUR BEDROOM DETACHED PROPERTY IDEALLY LOCATED FOR EASY ACCESS TO TOWN CENTRE, LOCAL SCHOOLS & THE RIVER THAMES. The property is in good order throughout and benefits from a modern kitchen/breakfast room, spacious lounge leading to dining room, playroom, study, conservatory, downstairs W.C. four well-proportioned bedrooms (en-suite to Bed 1 & Bed 2), further modern white bathroom suite, large gardens to rear and side and double garage. No Onward Chain. Viewings Highly Recommended!