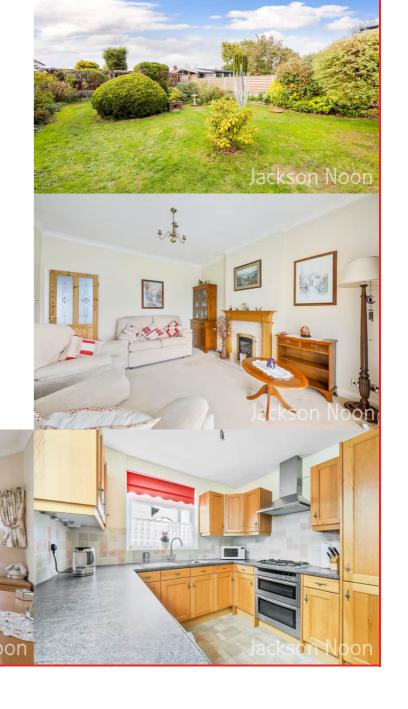

# Lounge

 $13' 11" \times 11' 11" (4.24m \times 3.63m)$  Feature fireplace, radiator, double glazed window

# Dining Room/Conservatory

13' 8" x 9' 5" (4.17m x 2.87m) Radiator, double glazed windows, double glazed doors to garden

#### Kitchen

11' 9" x 8' 10" (3.58m x 2.69m) Single drainer stainless steel sink unit inset in roll top work surface, range of cupboards and units, wall mounted boiler, integrated fridge freezer, plumbing for autowash, fitted oven and hob, extractor, radiator, double glazed window, double glazed door to garden

## Rear Garden

Mainly laid to lawn, patio area, mature borders, garden shed