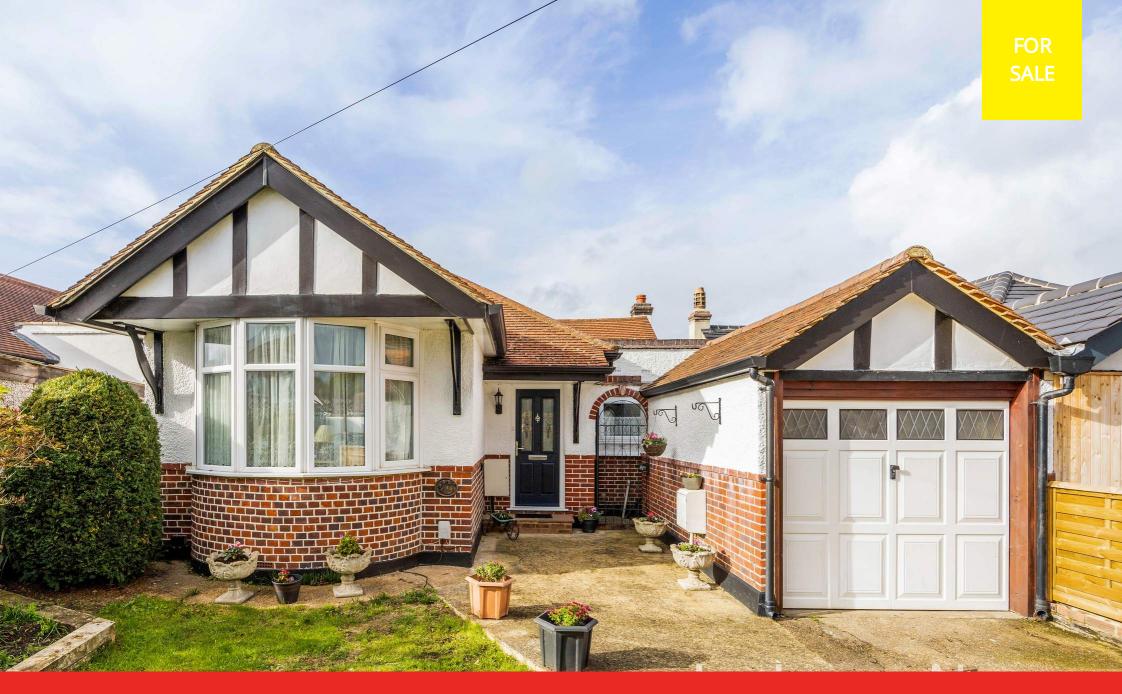

Tealing Drive, Ewell, Surrey KT19 0JS

## PROPERTY SUMMARY

JACKSON NOON ESTATE AGENTS are pleased to offer this TWO DOUBLE BEDROOM DETACHED BUNGALOW with two reception rooms, double glazing, gas central heating, FRONT AND REAR GARDENS, GARAGE.....NO CHAIN.....CALL NOW TO VIEW.

#### POINTS OF INTEREST

- Detached Bungalow
- Two Bedrooms
- Two Reception Rooms
- Double Glazing

- Gas Central Heating
- Front & Rear Gardens
- Garage
- No Chain