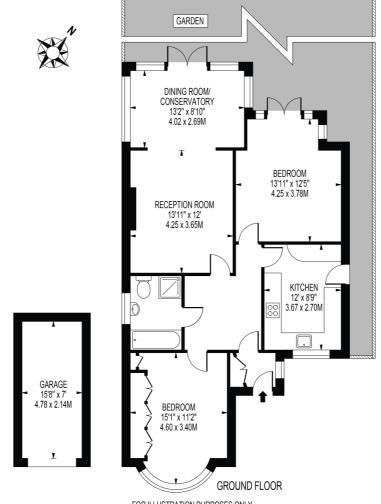

# Lounge

 $13' 11" \times 11' 11" (4.24m \times 3.63m)$  Feature fireplace, radiator, double glazed window

# Dining Room/Conservatory

13' 8" x 9' 5" (4.17m x 2.87m) Radiator, double glazed windows, double glazed doors to garden

#### Kitchen

11' 9" x 8' 10" (3.58m x 2.69m) Single drainer stainless steel sink unit inset in roll top work surface, range of cupboards and units, wall mounted boiler, integrated fridge freezer, plumbing for autowash, fitted oven and hob, extractor, radiator, double glazed window, double glazed door to garden

## Bedroom 1

14' 5" x 12' 5" (4.39m x 3.78m) Two radiators, fitted wardrobe, double glazed doors

#### Bedroom 2

16' 3" x 8' 10" (4.95m x 2.69m) Radiator fitted wardrobes, double glazed window

# Garage

14' 10" x 7' 7" (4.52m x 2.31m) Double glazed door to garden

# **TEALING DRIVE**

APPROXIMATE GROSS INTERNAL FLOOR AREA: 889 SQ FT - 82.56 SQ M

(EXCLUDING GARAGE)

APPROXIMATE GROSS INTERNAL FLOOR AREA OF GARAGE: 110 SQ FT - 10.23 SQ M

FOR ILLUSTRATION PURPOSES ONLY