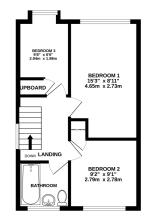

GROUND FLOOR 659 sq.ft. (61.2 sq.m.) approx

TOTAL FLOOR AREA : 1041 sq.ft. (96.7 sq.m.) approx

What every steep that been value to ensure the accuracy of the flooping contained hear, measurements of direct, which has been value to ensure the accuracy of the flooping has been value any entry onission or mis-statement. This plan is for illustrative purposes only and should be used as such by any prospective purchaser. The services, systems and applicationses shown have not been tested and no guarantee as to their operability or efficiency can be given. Made with Meropor & 2023