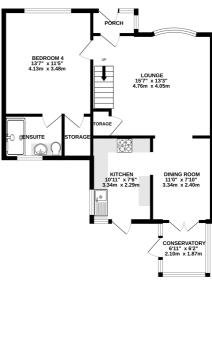

GROUND FLOOR 659 sq.ft. (61.2 sq.m.) approx

TOTAL FLOOR AREA : 1041 sq.ft. (96.7 sq.m.) approx

What every steep that been value to ensure the accuracy of the flooping contained hear, measurements of direct, which has been value to ensure the accuracy of the flooping has been value any entry onission or mis-statement. This plan is for illustrative purposes only and should be used as such by any prospective purchaser. The services, systems and applicationses shown have not been tested and no guarantee as to their operability or efficiency can be given. Made with Meropor & 2023