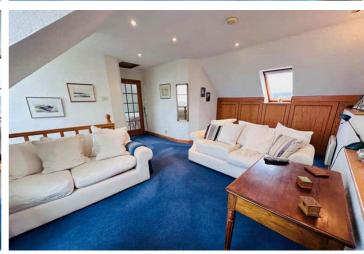

#### Lounge

5.13m x 4.57m (16' 10" x 15' 0")

#### Snug

5.49m x 4.65m (18' 0" x 15' 3")