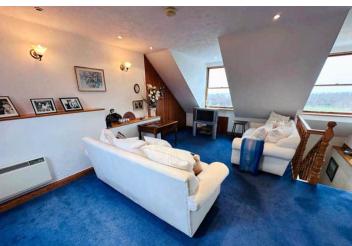

#### Lounge

5.13m x 4.57m (16' 10" x 15' 0")

#### Snug

5.49m x 4.65m (18' 0" x 15' 3")