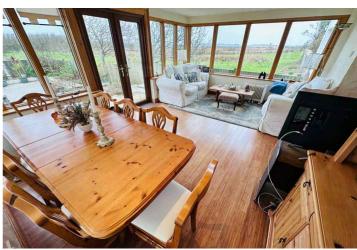

#### **Sun Room**

5.41m x 3.86m (17' 9" x 12' 8")

### Kitchen/Diner

5.18m x 2.49m (17' 0" x 8' 2")