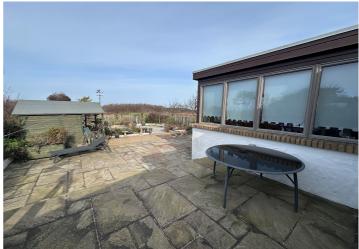

#### **Sun Room**

5.41m x 3.86m (17' 9" x 12' 8")

#### Garden

To the rear of the property is a low-maintenance garden, landscaped in a Mediterranean style with gravel areas, a large patio and numerous mature flower beds.