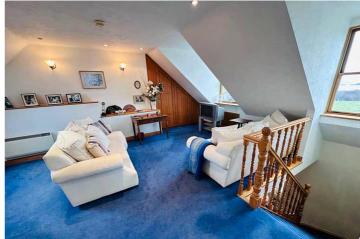

#### Lounge

5.13m x 4.57m (16' 10" x 15' 0")

#### Snug

5.49m x 4.65m (18' 0" x 15' 3")