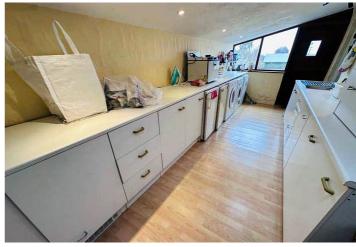

### Kitchen/Diner

5.18m x 2.49m (17' 0" x 8' 2")

#### **Pantry**

2.59m x 2.44m (8' 6" x 8' 0")

#### Utility

5.79m x 2.44m (19' 0" x 8' 0")