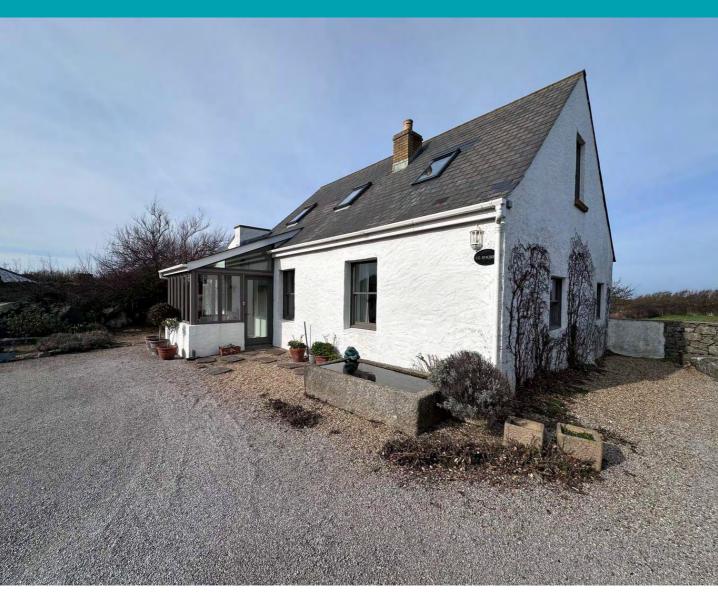

## Le Rocher

## Route de Pulias | St Sampson | GY24TE

This eye-catching cottage sits a stone's throw from the beaches at Portinfer and Port Grat while having the amenities at Rousse and Port Soif a short walk away. Le Rocher is a surprisingly spacious family home, boasting character and charm with breath-taking sea views from the majority of the rooms. Accommodation comprises porch, large lounge, open plan kitchen/diner/sunroom, three bedrooms (all with en-suite bathrooms), a snug which could become bedroom four with minimal work, a pantry and a utility room. To the rear of the property is a low-maintenance garden, landscaped in a Mediterranean style with gravel areas, a large patio and numerous mature flower beds. The front driveway provides parking for a number of vehicles. This wonderful property truly belies the exterior and must be viewed internally to truly appreciate what is on offer.

£950,000

3 BEDROOMS

3 BATHROOMS

3 RECEPTIONS

## **Parking**

The front driveway provides parking for a number of vehicles.