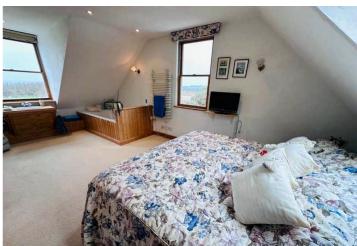

### **Bedroom 1**

5.49m x 3.20m (18' 0" x 10' 6")

#### **Bedroom 2**

4.57m x 3.20m (15' 0" x 10' 6")