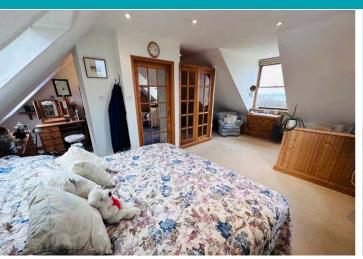

### **Bedroom 1**

5.49m x 3.20m (18' 0" x 10' 6")

#### Snug

5.49m x 4.65m (18' 0" x 15' 3")