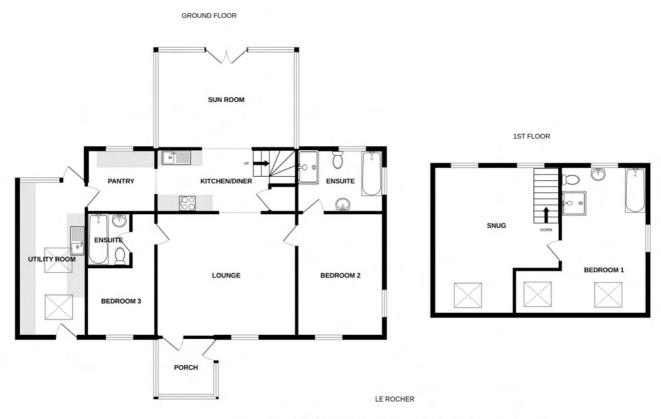

## Route de Pulias | St Sampson | GY24TE

This eye-catching cottage sits a stone's throw from the beaches at Portinfer and Port Grat while having the amenities at Rousse and Port Soif a short walk away. Le Rocher is a surprisingly spacious family home, boasting character and charm with breath-taking sea views from the majority of the rooms. Accommodation comprises porch, large lounge, open plan kitchen/diner/sunroom, three bedrooms (all with en-suite bathrooms), a snug which could become bedroom four with minimal work, a pantry and a utility room. To the rear of the property is a low-maintenance garden, landscaped in a Mediterranean style with gravel areas, a large patio and numerous mature flower beds. The front driveway provides parking for a number of vehicles. This wonderful property truly belies the exterior and must be viewed internally to truly appreciate what is on offer.

#### **Entrance Porch**

2.30m x 2.13m (7' 7" x 7' 0")

#### Lounge

5.13m x 4.57m (16' 10" x 15' 0")

#### **Sun Room**

5.41m x 3.86m (17' 9" x 12' 8")

### Kitchen/Diner

5.18m x 2.49m (17' 0" x 8' 2")

#### **Pantry**

2.59m x 2.44m (8' 6" x 8' 0")

#### Utility

5.79m x 2.44m (19' 0" x 8' 0")

#### **Bedroom 2**

4.57m x 3.20m (15' 0" x 10' 6")

#### **Bedroom 3**

3.25m x 2.54m (10' 8" x 8' 4")

#### Snug

5.49m x 4.65m (18' 0" x 15' 3")

### **Bedroom 1**

5.49m x 3.20m (18' 0" x 10' 6")

### **SCHOOL CATCHMENT**

Hautes Capelles Primary School and St Sampson High School

Whilst every attempt has been made to ensure the accuracy of the floorplan contained here, measurements of doors, windows, rooms and any other items are approximate and no responsibility is taken for any error, omission or mis-statement. This plan is for fluctrative purposes only and should be used as such by any prospective purchaser. The services, systems and appliances shown have not been tested and no guarantee as to their operability or efficiency can be given.