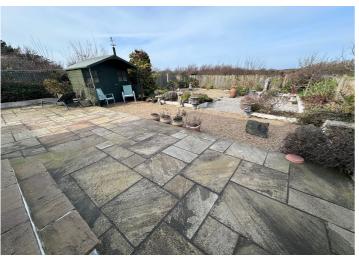

#### Garden

To the rear of the property is a low-maintenance garden, landscaped in a Mediterranean style with gravel areas, a large patio and numerous mature flower beds.