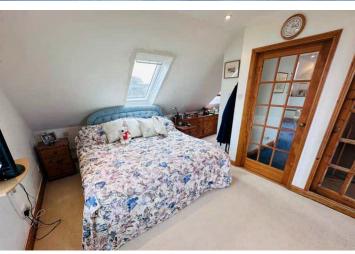

### **Bedroom 1**

5.49m x 3.20m (18' 0" x 10' 6")

#### **Bedroom 2**

4.57m x 3.20m (15' 0" x 10' 6")

#### **Bedroom 3**

3.25m x 2.54m (10' 8" x 8' 4")