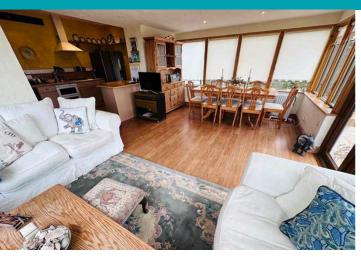

#### Lounge

5.13m x 4.57m (16' 10" x 15' 0")

### Kitchen/Diner

5.18m x 2.49m (17' 0" x 8' 2")