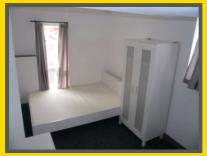

#### Bedroom 1:

Spacious double, wardrobe, double bed, chest of drawers, desk. Double glazed windows overlooking the rear of the property.

#### Bedroom 2:

The second bedroom on the first floor, a touch smaller than bedroom 1 but still a good sized double, with wardrobe, double bed, chest of drawers, desk and chair.

#### Bedroom 3:

A good double bedroom with all standard furniture included.

# Bedroom 4:

Spacious double with windows at two sides giving plenty of light.

## Bedroom 5:

Spacious double with all standard furniture included.

#### Bedroom 6:

Double bedroom with double glazed dorma windows overlooking brudenell road, all standard furniture included.