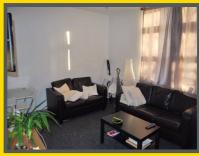

# Lounge (Reception)

Open Plan lounge and kitchen, leather corner sofa, wall mounted flatscreen TV.