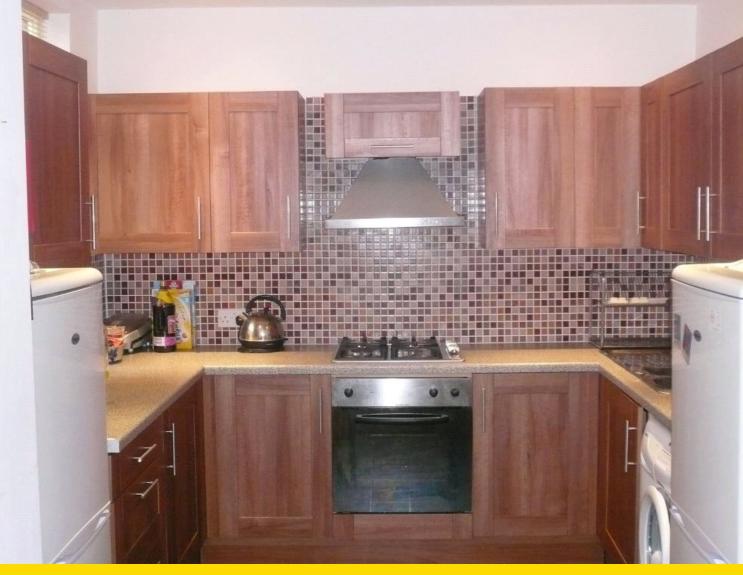

## Kitchen

Modern darkwood kitchen, 2 fridge freezers, washing machine, built in oven and hob, plenty of storage space.