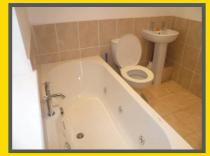

#### **Bathroom**

Luxury bathroom, tiled floor, part tiled walls, whirlpool bath, sink and w/c.

#### **Bathroom**

Shower room with corner cubicle and separate w/c in next enclosure

# **Bathroom**

Tiled bathroom with ceramic bath, handheld shower, sink and w/c