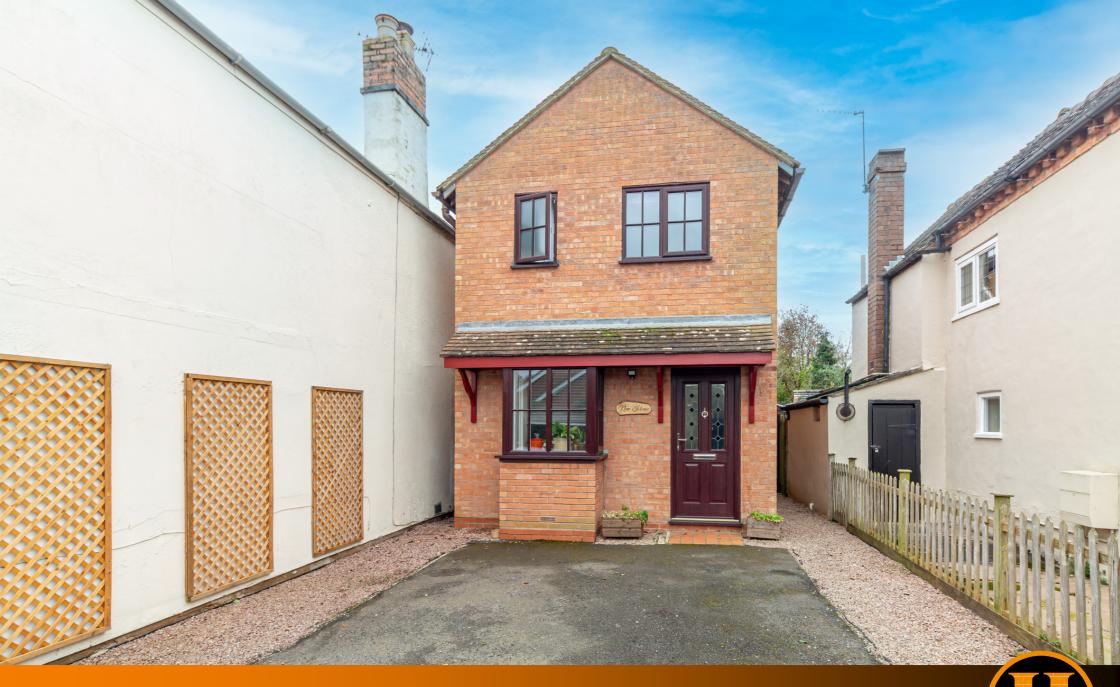

#### O'Keys Lane Worcester

#### Offers Over £290,000

A beautifully appointed two bedroom detached property, in the highly desirable area of Fernhill Heath. This home is a deceptively spacious offering with off-road parking for two vehicles and a good sized south facing garden. The property was renovated in 2021, making this a fantastic offering for someone to make their own. The property comprises the kitchen, living room, dining room / conservatory, two double bedrooms, and a family bathroom. A viewing is highly advised to fully appreciate the accommodation and the location of the property.

#### We've Noticed

- Detached house
- Two double bedrooms
- Sought after location
- Driveway for two vehicles
- South facing rear garden
- No onward chain

#### Outside Spaces

Outside the property is approached via a driveway providing off road parking leading to entrance door. To the rear is a private south facing garden laid to a mixture of patio and lawned areas with large garden shed, gated side access to a second outside storage area with electrical sockets.