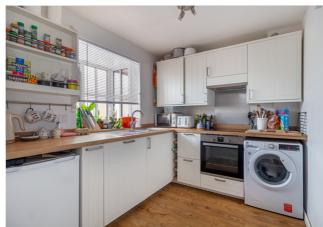

#### Kitchen

A well appointed refitted kitchen with front aspect double glazed bay window, radiator, matching wall and base units with work surfaces over. Integrated dishwasher, oven, hob, extractor fan and plumbing for a washer/dryer.