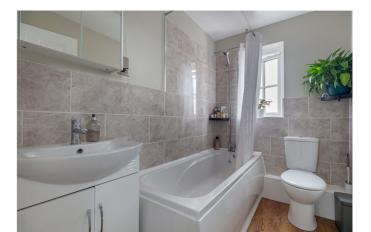

#### **Refitted Bathroom**

With front aspect double glazed window, bath with shower over, WC, wash hand basin and heated towel rail.