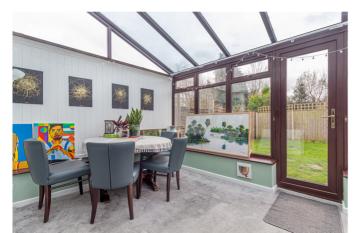

#### Conservatory/ Dining Room

The property's dining room is found in the conservatory, a fantastic light space with radiator, rear and side aspect double glazed windows and doors opening to the rear garden.