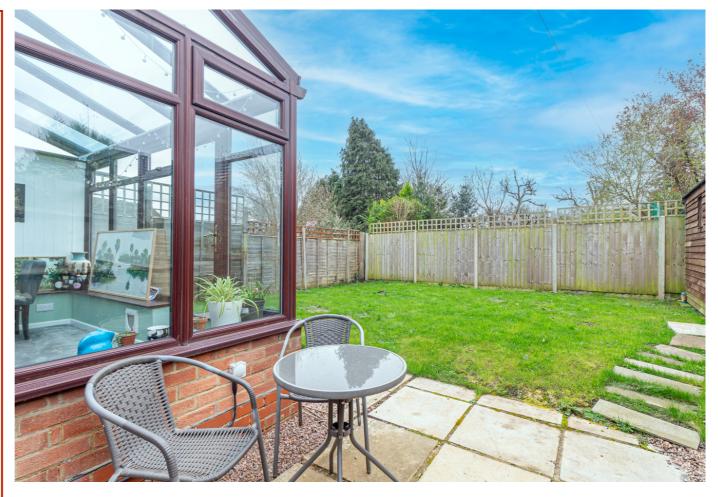

#### Conservatory/ Dining Room

The property's dining room is found in the conservatory, a fantastic light space with radiator, rear and side aspect double glazed windows and doors opening to the rear garden.

#### Outside Spaces

Outside the property is approached via a driveway providing off road parking leading to entrance door. To the rear is a private south facing garden laid to a mixture of patio and lawned areas with large garden shed, gated side access to a second outside storage area with electrical sockets.