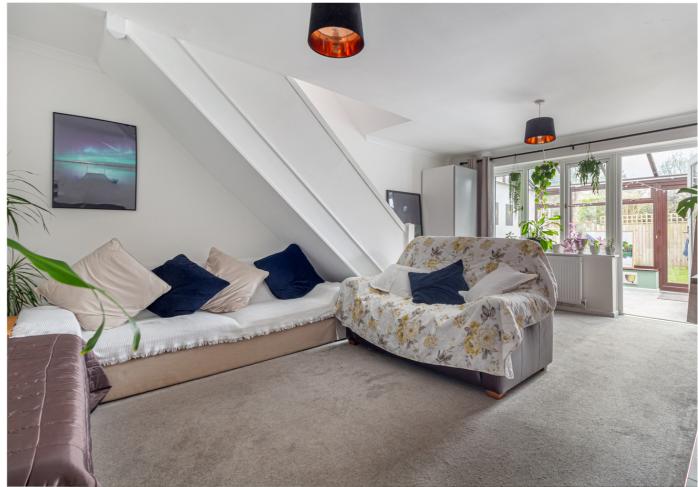

#### Living Room

A spacious room positioned to the rear of the property, with hearth and burner, radiators and large windows and glass door through to the conservatory and stairs to first floor.