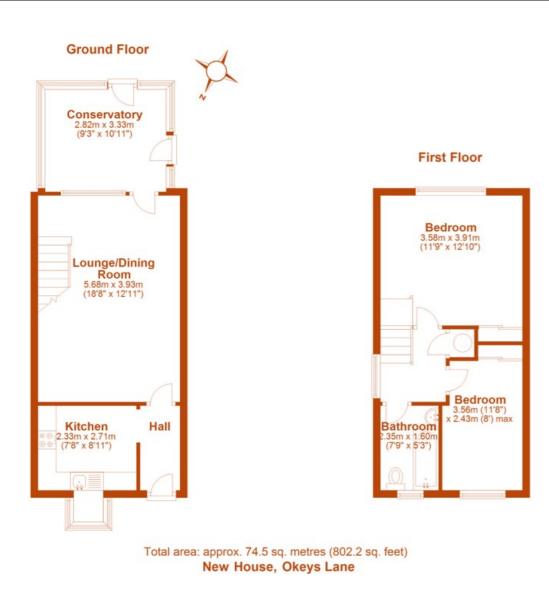

#### Entrance Hall

Through front entrance door a into entrance hall leading to kitchen and living room.

#### Kitchen

A well appointed refitted kitchen with front aspect double glazed bay window, radiator, matching wall and base units with work surfaces over. Integrated dishwasher, oven, hob, extractor fan and plumbing for a washer/dryer.

#### Living Room

A spacious room positioned to the rear of the property, with hearth and burner, radiators and large windows and glass door through to the conservatory and stairs to first floor.

#### Conservatory/ Dining Room

The property's dining room is found in the conservatory, a fantastic light space with radiator, rear and side aspect double glazed windows and doors opening to the rear garden.

#### Landing

With side aspect double glazed window, doors into bedrooms, bathroom and airing cupboard.

#### **Refitted Bathroom**

With front aspect double glazed window, bath with shower over, WC, wash hand basin and heated towel rail.

#### Bedroom One

A large double room with built-in wardrobe, radiator, rear aspect double glazed window with countryside views.

#### Bedroom Two

A double room with radiator, front aspect double glazed window and built-in wardrobe.