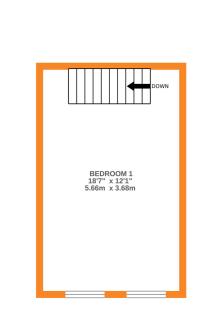

## **FULL DESCRIPTION**

A deceptively spacious three bedroom terrace cottage, situated in the ever popular village location of Oakworth with excellent access to the primary school. The three storey accommodation comprises of an entrance vestibule leading into the lounge which has a multi-fuel burning stove, under stairs storage cupboard, double glazed window to the front and a radiator. The kitchen has a range of modern base and wall mounted units, plumbing for an automatic washing machine, double glazed window and door to the rear. To the first floor there are two bedrooms, and the spacious bathroom which has a four piece suite comprising of a bath, double shower cubicle, wash hand basin, WC, chrome heated towel rail. To the second floor is a superb master bedroom with exposed character beams, radiator, two double glazed windows to the front. Externally there is an enclosed rear artificial lawn with decking area, and a single garage (adjacent to property). Offered for sale with no onward chain, EPC rating is D.

GROUND FLOOR 1ST FLOOR 2ND FLOOR

inflist every attention has been induce used the accuracy of une inouppair comainer literi, interactive indicate in doors, windows, nooms and any other items are approximate and no responsibility is taken for any error, omission or mis-statement. This plan is for illustrative purposes only and should be used as such by any ospective purchaser. The services, systems and appliances shown have not been tested and no guarantee as to their operability or efficiency can be given. Made with Metropix 62023.