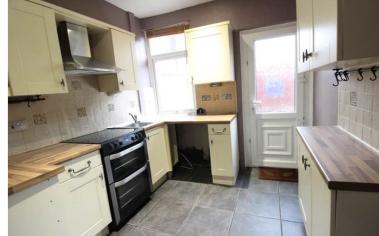

## **FULL DESCRIPTION**

A deceptively spacious three bedroom terrace cottage, situated in the ever popular village location of Oakworth with excellent access to the primary school. The three storey accommodation comprises of an entrance vestibule leading into the lounge which has a multi-fuel burning stove, under stairs storage cupboard, double glazed window to the front and a radiator. The kitchen has a range of modern base and wall mounted units, plumbing for an automatic washing machine, double glazed window and door to the rear. To the first floor there are two bedrooms, and the spacious bathroom which has a four piece suite comprising of a bath, double shower cubicle, wash hand basin, WC, chrome heated towel rail. To the second floor is a superb master bedroom with exposed character beams, radiator, two double glazed windows to the front. Externally there is an enclosed rear artificial lawn with decking area, and a single garage (adjacent to property). Offered for sale with no onward chain, EPC rating is D.