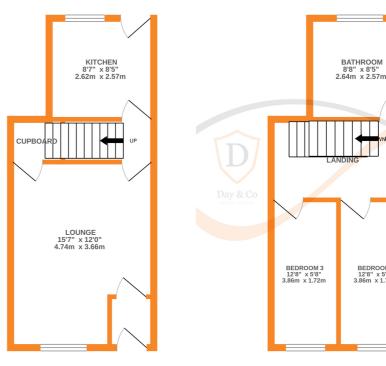

## **FULL DESCRIPTION**

A deceptively spacious three bedroom terrace cottage, situated in the ever popular village location of Oakworth with excellent access to the primary school. The three storey accommodation comprises of an entrance vestibule leading into the lounge which has a multi-fuel burning stove, under stairs storage cupboard, double glazed window to the front and a radiator. The kitchen has a range of modern base and wall mounted units, plumbing for an automatic washing machine, double glazed window and door to the rear. To the first floor there are two bedrooms, and the spacious bathroom which has a four piece suite comprising of a bath, double shower cubicle, wash hand basin, WC, chrome heated towel rail. To the second floor is a superb master bedroom with exposed character beams, radiator, two double glazed windows to the front. Externally there is an enclosed rear artificial lawn with decking area, and a single garage (adjacent to property). Offered for sale with no onward chain, EPC rating is D.

GROUND FLOOR 1ST FLOOR 2ND FLOOR

inflist every attention has been induce used the accuracy of une inouppair comainer literi, interactive indicate in doors, windows, nooms and any other items are approximate and no responsibility is taken for any error, omission or mis-statement. This plan is for illustrative purposes only and should be used as such by any ospective purchaser. The services, systems and appliances shown have not been tested and no guarantee as to their operability or efficiency can be given. Made with Metropix 62023.