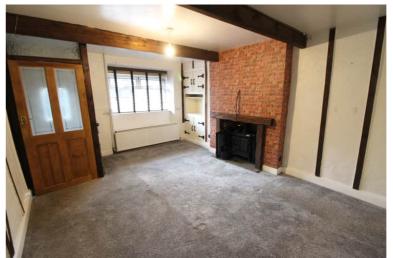

## **FULL DESCRIPTION**

A deceptively spacious three bedroom terrace cottage, situated in the ever popular village location of Oakworth with excellent access to the primary school. The three storey accommodation comprises of an entrance vestibule leading into the lounge which has a multi-fuel burning stove, under stairs storage cupboard, double glazed window to the front and a radiator. The kitchen has a range of modern base and wall mounted units, plumbing for an automatic washing machine, double glazed window and door to the rear. To the first floor there are two bedrooms, and the spacious bathroom which has a four piece suite comprising of a bath, double shower cubicle, wash hand basin, WC, chrome heated towel rail. To the second floor is a superb master bedroom with exposed character beams, radiator, two double glazed windows to the front. Externally there is an enclosed rear artificial lawn with decking area, and a single garage (adjacent to property). Offered for sale with no onward chain, EPC rating is D.