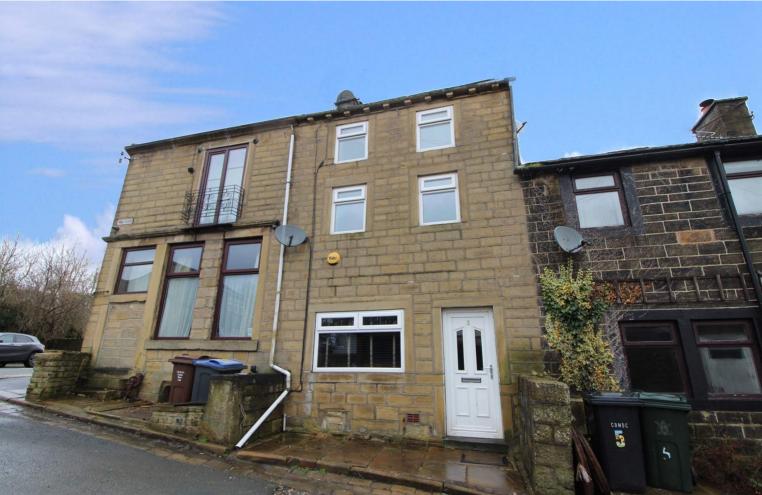

3 Mill Lane, Oakworth, Keighley, West Yorkshire, BD22 7QH

£144,995

- EPC Rating Is D
- Three Bedrooms
- Spacious Bathroom With Four Piece Suite
- Rear Garden/NO CHAIN

- Deceptively Spacious Terrace Cottage
- · Accommodation Over Three Floors
- Single Garage

## **SUMMARY**

\*\*A DECEPTIVELY SPACIOUS 3 BEDROOM TERRACE COTTAGE, POPULAR VILLAGE LOCATION OF OAKWORTH WITH EXCELLENT ACCESS TO THE PRIMARY SCHOOL!!\*\* Having accommodation over 3 floors, lounge with multi-fuel burning stove, spacious bathroom with 4 piece suite, rear garden, single garage - OFFERED FOR SALE WITH NO ONWARD CHAIN!! EPC rating is D.

## **FULL DESCRIPTION**

A deceptively spacious three bedroom terrace cottage, situated in the ever popular village location of Oakworth with excellent access to the primary school. The three storey accommodation comprises of an entrance vestibule leading into the lounge which has a multi-fuel burning stove, under stairs storage cupboard, double glazed window to the front and a radiator. The kitchen has a range of modern base and wall mounted units, plumbing for an automatic washing machine, double glazed window and door to the rear. To the first floor there are two bedrooms, and the spacious bathroom which has a four piece suite comprising of a bath, double shower cubicle, wash hand basin, WC, chrome heated towel rail. To the second floor is a superb master bedroom with exposed character beams, radiator, two double glazed windows to the front. Externally there is an enclosed rear artificial lawn with decking area, and a single garage (adjacent to property). Offered for sale with no onward chain, EPC rating is D.