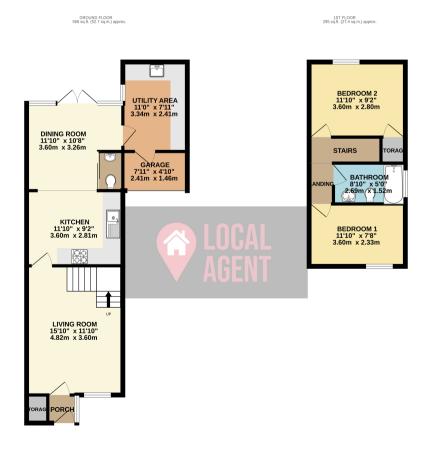

## Description

Ideal purchase for First Time Buyers and property investors! Hatton Close is situated in cul de sac location in Northfleet, Gravesend. The two bedroom semi detached house is modernised and decorated throughout with an extension to the rear creating an open plan kitchen diner over looking the garden. Upstairs you will find two double bedrooms and family bathroom. Other benefits are the converted garage to create storage to the front and utility area.