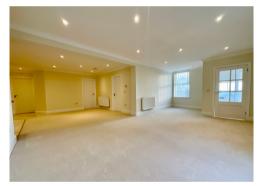

Approached via a long driveway, leading through well maintained communal gardens with an allocated parking area.

An external stair case provides access to the first floor and main entrance porch. Dual aspect, the spacious open plan living/dining/kitchen features extensive views over parkland and a Juliette balcony. The kitchen area includes an extensive range of built in appliances. A useful utility room is situated off the kitchen.