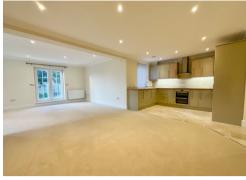

Approached via a long driveway, leading through well maintained communal gardens with an allocated parking area.

An external stair case provides access to the first floor and main entrance porch. Dual aspect, the spacious open plan living/dining/kitchen features extensive views over parkland and a Juliette balcony. The kitchen area includes an extensive range of built in appliances. A useful utility room is situated off the kitchen.