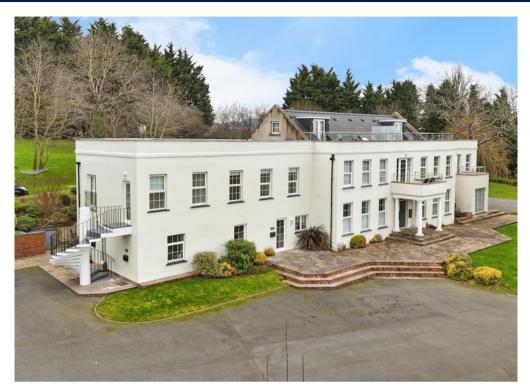

A superb 1st floor luxury apartment situated in this former manor house in a highly sought parkland setting. This outstanding home is one of only 10 apartments, an ideal lock up and leave opportunity lying just off Tregarn Road, within easy access of the M4 at junctions 23 or 24.

Approached via a long driveway, leading through well maintained communal gardens with an allocated parking area.

An external stair case provides access to the first floor and main entrance porch. Dual aspect, the spacious open plan living/dining/kitchen features extensive views over parkland and a Juliette balcony. The kitchen area includes an extensive range of built in appliances. A useful utility room is situated off the kitchen.