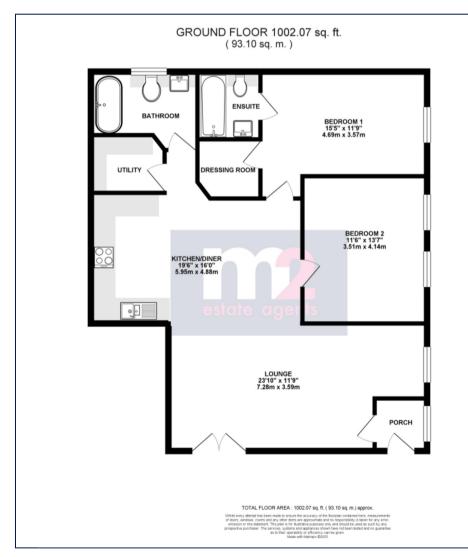

Approached via a long driveway, leading through well maintained communal gardens with an allocated parking area.

An external stair case provides access to the first floor and main entrance porch. Dual aspect, the spacious open plan living/dining/kitchen features extensive views over parkland and a Juliette balcony. The kitchen area includes an extensive range of built in appliances. A useful utility room is situated off the kitchen.

The two generous double bedrooms enjoy a south easterly outlook. The master bedroom benefiting from an en-suite bathroom & walk-in dressing room. A family bathroom serves bedroom 2.

Services:

Council Tax Band: