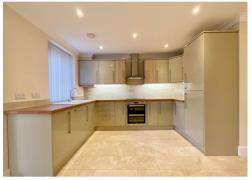

Approached via a long driveway, leading through well maintained communal gardens with an allocated parking area.

An external stair case provides access to the first floor and main entrance porch. Dual aspect, the spacious open plan living/dining/kitchen features extensive views over parkland and a Juliette balcony. The kitchen area includes an extensive range of built in appliances. A useful utility room is situated off the kitchen.