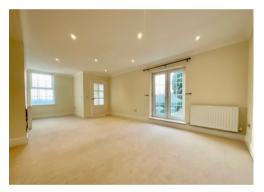

Approached via a long driveway, leading through well maintained communal gardens with an allocated parking area.

An external stair case provides access to the first floor and main entrance porch. Dual aspect, the spacious open plan living/dining/kitchen features extensive views over parkland and a Juliette balcony. The kitchen area includes an extensive range of built in appliances. A useful utility room is situated off the kitchen.