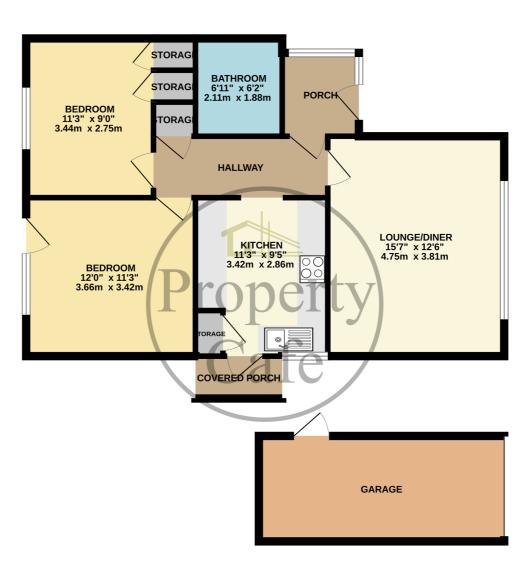

## GROUND FLOOR 834 sq.ft. (77.4 sq.m.) approx.

TOTAL FLOOR AREA: 834 sq.ft. (77.4 sq.m.) approx.

While every attempt the benefits of the securacy of the floorplan contained here, measurements of doors windown roombeen made to ensure the accuracy of the floorplan contained here, measurements of doors windown roombeen much be a securacy of the floorplan contained here. If the plan is for illustrative purposes only and should be used as such by any prospective purchaser. The services, systems and appliances shown have not been tested and no guarantee as to their operability or efficiency can be given.