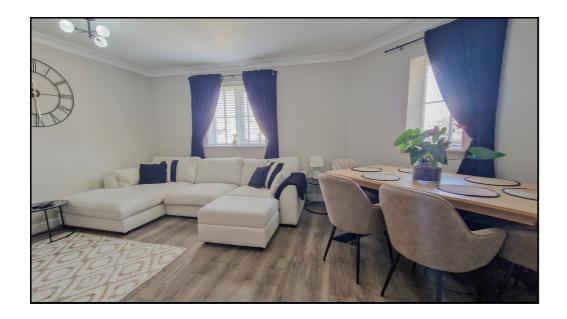

# Living/Dining Room :

Abt. 11' 2" x 12' 0" (3.40m x 3.66m) A Large contemporary style lounge/diner with plenty of space for a large dining table. Two double glazed windows to front aspect. Electric radiator. Wood effect flooring. Two ceiling lights.