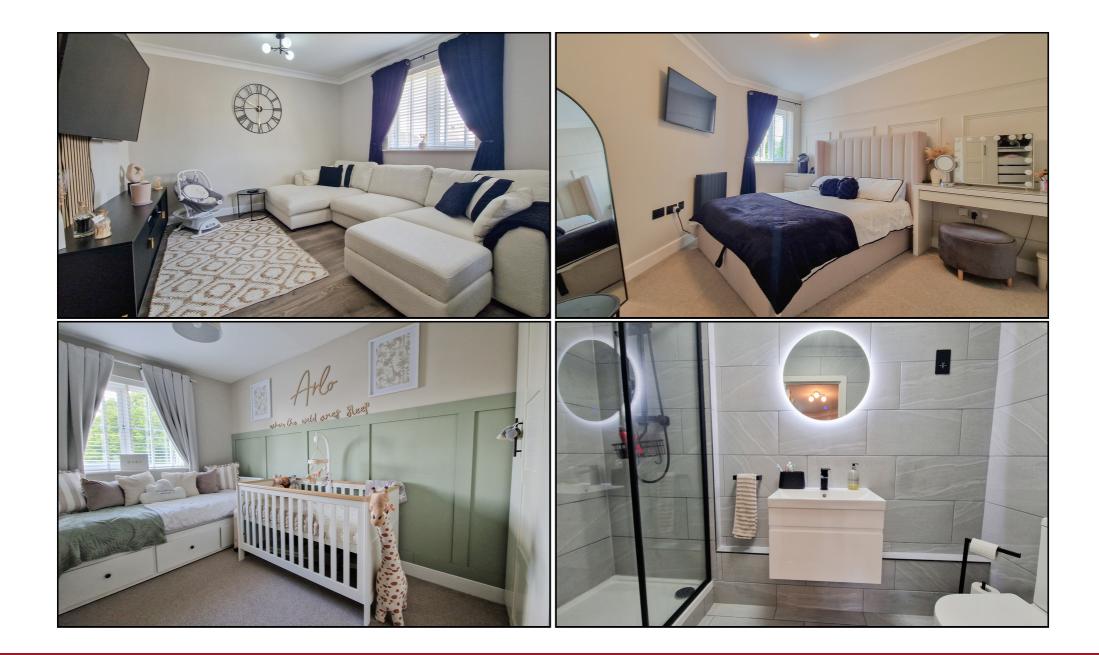

## Kitchen:

Abt. 8' 8" x 7' 4" (2.64m x 2.24m) A modern shaker style kitchen with laminate black work surfaces. Stainless steel sink and drainer with mixer tap. Splashback tiles. Single electric oven and four ring electric hob. Space for washing machine, slimline dishwasher, and fridge/freezer. Wood effect flooring. Ceiling light.

# Living/Dining Room :

Abt. 11' 2" x 12' 0" (3.40m x 3.66m) A Large contemporary style lounge/diner with plenty of space for a large dining table. Two double glazed windows to front aspect. Electric radiator. Wood effect flooring. Two ceiling lights.

## **Bedroom One:**

Abt. 12' 2" x 9' 6" (3.71m x 2.90m) A Large double bedroom with double glazed window to rear aspect. Carpet flooring. Electric Radiator. Ceiling light. Door to:

#### **Ensuite:**

Abt. 4' 10" x 8' 7" (1.47m x 2.62m) A fully tiled, modern three-piece shower room which has been newly re-fitted by the current owners. Comprising of a low-level WC, wash hand basin with floating vanity unit and double shower cubicle. Ceiling Light. Extractor fan. Illuminated mirror.

### **Bedroom Two:**

Abt. 13' 7" x 8' 6" (4.14m x 2.59m) Double bedroom with double glazed window to front aspect. Electric radiator. Carpet flooring. Ceiling light.

# Family Bathroom:

Abt. 6' 8" x 5' 6" (2.03m x 1.68m) A brand new, fully tiled, modern three-piece suite comprising a panelled bath with overhead shower, low level WC and wash hand basin with floating vanity unit. Ceiling light. Extractor fan.