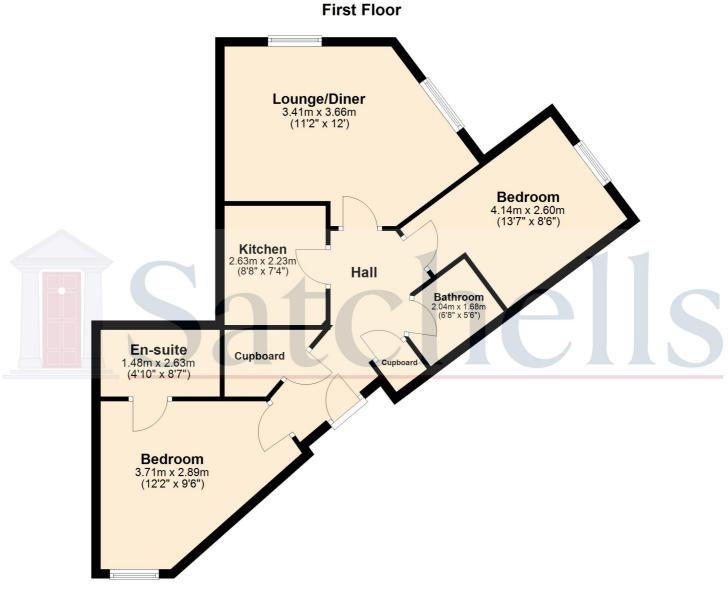

#### First Floor: Entrance Hallway:

Doors to all rooms. Two storage cupboards – one housing the water tank. Wood effect flooring. Two ceiling lights.

## Kitchen:

Abt. 8' 8" x 7' 4" (2.64m x 2.24m) A modern shaker style kitchen with laminate black work surfaces. Stainless steel sink and drainer with mixer tap. Splashback tiles. Single electric oven and four ring electric hob. Space for washing machine, slimline dishwasher, and fridge/freezer. Wood effect flooring. Ceiling light.

# Living/Dining Room :

Abt. 11' 2" x 12' 0" (3.40m x 3.66m) A Large contemporary style lounge/diner with plenty of space for a large dining table. Two double glazed windows to front aspect. Electric radiator. Wood effect flooring. Two ceiling lights.

## **Bedroom One:**

Abt. 12' 2" x 9' 6" (3.71m x 2.90m) A Large double bedroom with double glazed window to rear aspect. Carpet flooring. Electric Radiator. Ceiling light. Door to:

#### **Ensuite:**

Abt. 4' 10" x 8' 7" (1.47m x 2.62m) A fully tiled, modern three-piece shower room which has been newly re-fitted by the current owners. Comprising of a low-level WC, wash hand basin with floating vanity unit and double shower cubicle. Ceiling Light. Extractor fan. Illuminated mirror.

### **Bedroom Two:**

Abt. 13' 7" x 8' 6" (4.14m x 2.59m) Double bedroom with double glazed window to front aspect. Electric radiator. Carpet flooring. Ceiling light.

# Family Bathroom:

Abt. 6' 8" x 5' 6" (2.03m x 1.68m) A brand new, fully tiled, modern three-piece suite comprising a panelled bath with overhead shower, low level WC and wash hand basin with floating vanity unit. Ceiling light. Extractor fan.

For illustration purposes only - NOT TO SCALE - Measurements shown are approximate. The size and position of doors,windows,appliances and other feautres are approximate. Plan produced using PlanUp.

Satchells 49 High Street, Biggleswade, Bedfordshire. SG18 0JH Tel: 01767 313256 E: biggleswade@satchells.co.uk www.satchells.com