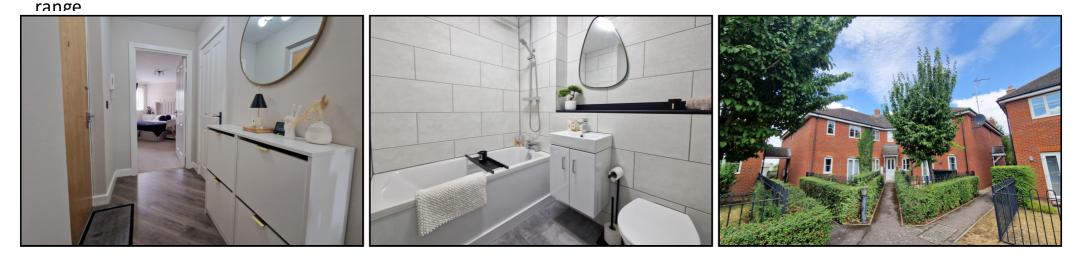

#### First Floor: Entrance Hallway:

Doors to all rooms. Two storage cupboards – one housing the water tank. Wood effect flooring. Two ceiling lights.

# Family Bathroom:

Abt. 6' 8" x 5' 6" (2.03m x 1.68m) A brand new, fully tiled, modern three-piece suite comprising a panelled bath with overhead shower, low level WC and wash hand basin with floating vanity unit. Ceiling light. Extractor fan.