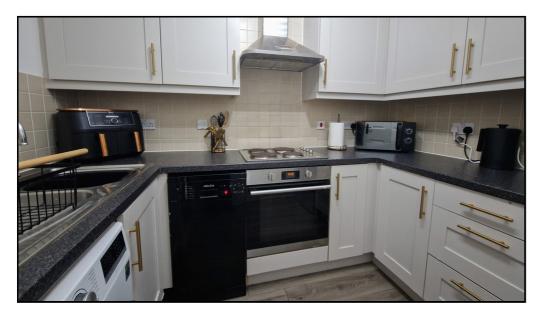

## Kitchen:

Abt. 8' 8" x 7' 4" (2.64m x 2.24m) A modern shaker style kitchen with laminate black work surfaces. Stainless steel sink and drainer with mixer tap. Splashback tiles. Single electric oven and four ring electric hob. Space for washing machine, slimline dishwasher, and fridge/freezer. Wood effect flooring. Ceiling light.