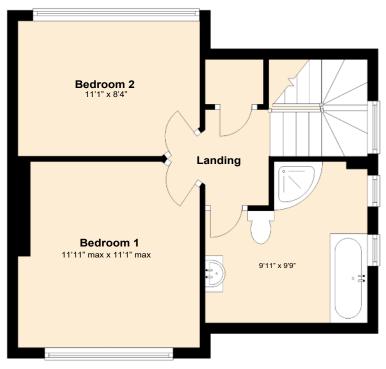

## 01562 886688

Sales, Lettings, New Homes & Commercial

18 Cavendish Drive
Hagley
Worcestershire
DY9 0LS

WALTON & HIPKISS

waltonandhipkiss.co.uk

First Floor

**Ground Floor** 

**TENURE:** The property is Freehold.