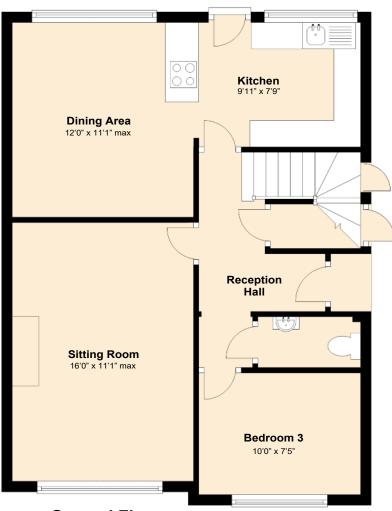

## 01562 886688

Sales, Lettings, New Homes & Commercial

18 Cavendish Drive
Hagley
Worcestershire
DY9 0LS

WALTON & HIPKISS

waltonandhipkiss.co.uk

First Floor

**Ground Floor** 

**TENURE:** The property is Freehold.