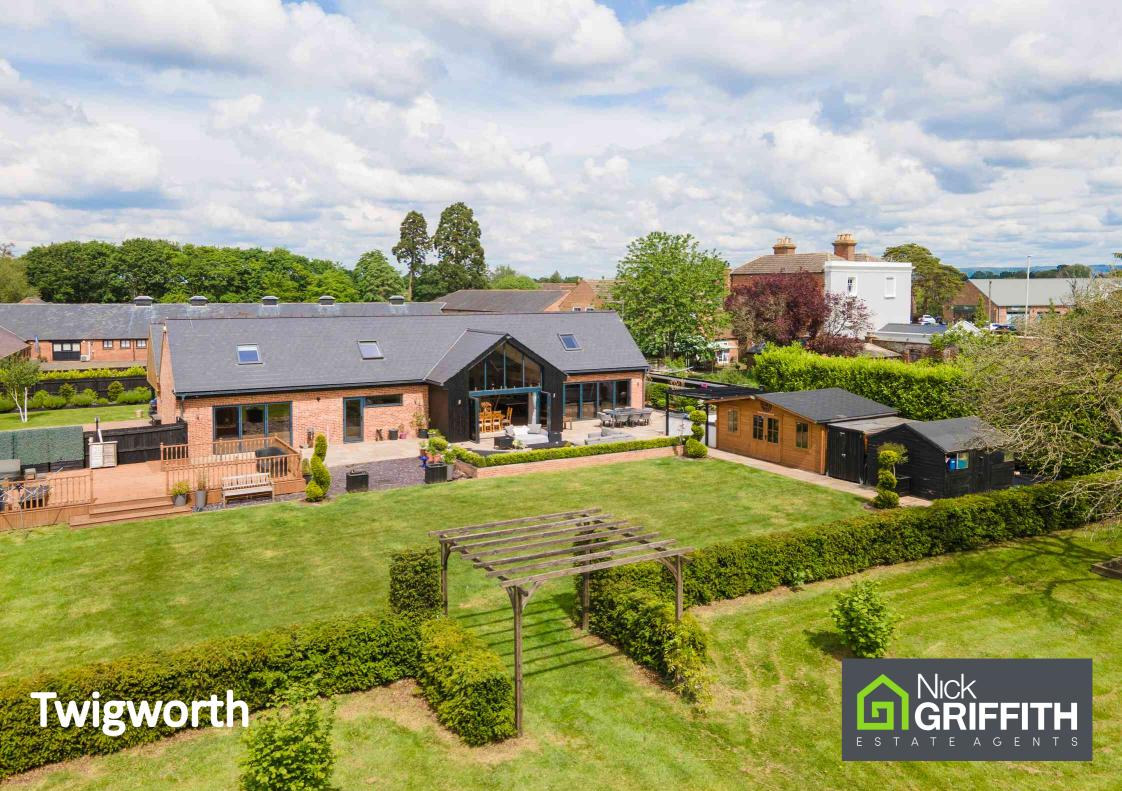

# Guide Price £1,250,000 Freehold

A substantial 5 bedroom, detached, barn style home, situated in approx. 1 acre of landscaped gardens.

APPROX 3700 SQUARE FEET • reception hall • impressive open plan living/dining & kitchen area • utility room • cinema room • home office • feature mezzanine • 5 double bedrooms • 3 bath/shower rooms • 3 dressing rooms • driveway & carport • garden room • EV charger point • landscaped gardens • gas central heating

#### Description

An impressive contemporary family house, situated in an exclusive gated development with excellent access to Cheltenham, Gloucester and Tewkesbury. The beautifully presented accommodation includes a reception hall, a magnificent open plan living/dining and kitchen area with views across the garden, separate utility room, cinema room, feature mezzanine, and home office. There are 5 ground floor double bedrooms and 3 luxury bath/shower rooms (2 en suite). 3 of the bedrooms have dressing rooms which could be used as play spaces or additional office space. Outside, the property is approached via secure electric gates leading to ample parking, turning space, and a carport with EV Charger. The landscaped gardens extend to approx. 1 acre with garden room, outdoor kitchen, and leisure area with sunken hot tub.