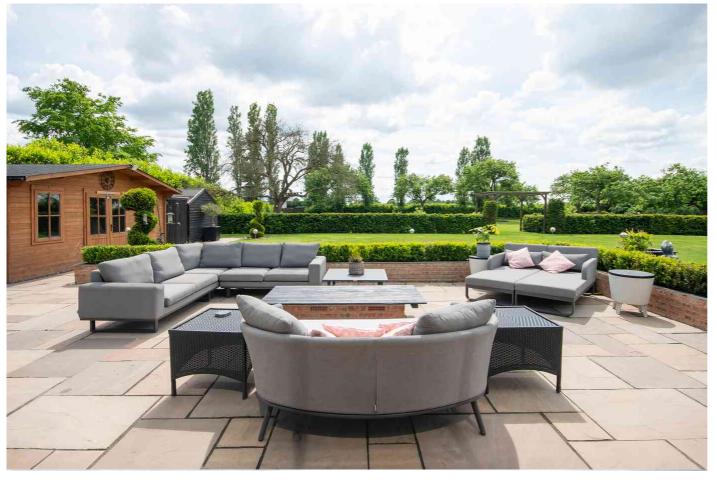

#### Description

An impressive contemporary family house, situated in an exclusive gated development with excellent access to Cheltenham, Gloucester and Tewkesbury. The beautifully presented accommodation includes a reception hall, a magnificent open plan living/dining and kitchen area with views across the garden, separate utility room, cinema room, feature mezzanine, and home office. There are 5 ground floor double bedrooms and 3 luxury bath/shower rooms (2 en suite). 3 of the bedrooms have dressing rooms which could be used as play spaces or additional office space. Outside, the property is approached via secure electric gates leading to ample parking, turning space, and a carport with EV Charger. The landscaped gardens extend to approx. 1 acre with garden room, outdoor kitchen, and leisure area with sunken hot tub.