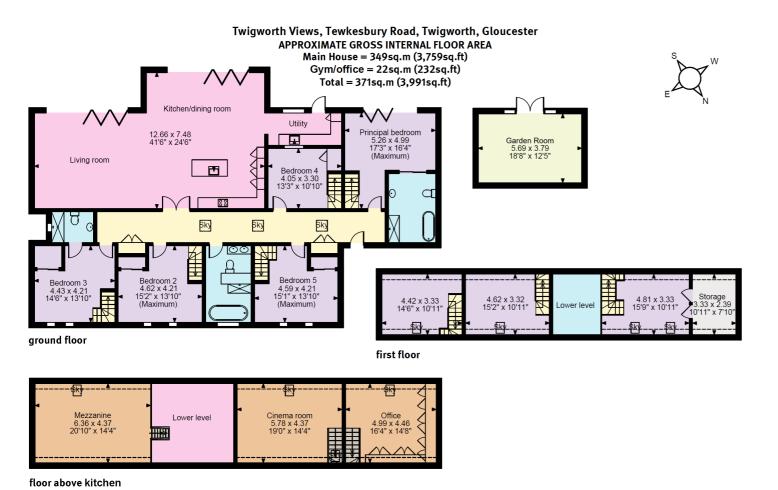

# Guide Price £1,250,000 Freehold

A substantial 5 bedroom, detached, barn style home, situated in approx. 1 acre of landscaped gardens.

APPROX 3700 SQUARE FEET • reception hall • impressive open plan living/dining & kitchen area • utility room • cinema room • home office • feature mezzanine • 5 double bedrooms • 3 bath/shower rooms • 3 dressing rooms • driveway & carport • garden room • EV charger point • landscaped gardens • gas central heating

#### Description

An impressive contemporary family house, situated in an exclusive gated development with excellent access to Cheltenham, Gloucester and Tewkesbury. The beautifully presented accommodation includes a reception hall, a magnificent open plan living/dining and kitchen area with views across the garden, separate utility room, cinema room, feature mezzanine, and home office. There are 5 ground floor double bedrooms and 3 luxury bath/shower rooms (2 en suite). 3 of the bedrooms have dressing rooms which could be used as play spaces or additional office space. Outside, the property is approached via secure electric gates leading to ample parking, turning space, and a carport with EV Charger. The landscaped gardens extend to approx. 1 acre with garden room, outdoor kitchen, and leisure area with sunken hot tub.