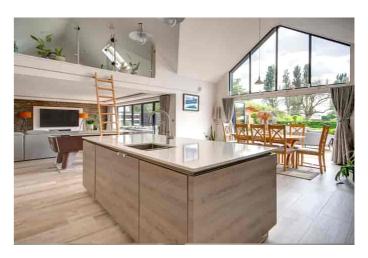

#### Description

An impressive contemporary family house, situated in an exclusive gated development with excellent access to Cheltenham, Gloucester and Tewkesbury. The beautifully presented accommodation includes a reception hall, a magnificent open plan living/dining and kitchen area with views across the garden, separate utility room, cinema room, feature mezzanine, and home office. There are 5 ground floor double bedrooms and 3 luxury bath/shower rooms (2 en suite). 3 of the bedrooms have dressing rooms which could be used as play spaces or additional office space. Outside, the property is approached via secure electric gates leading to ample parking, turning space, and a carport with EV Charger. The landscaped gardens extend to approx. 1 acre with garden room, outdoor kitchen, and leisure area with sunken hot tub.