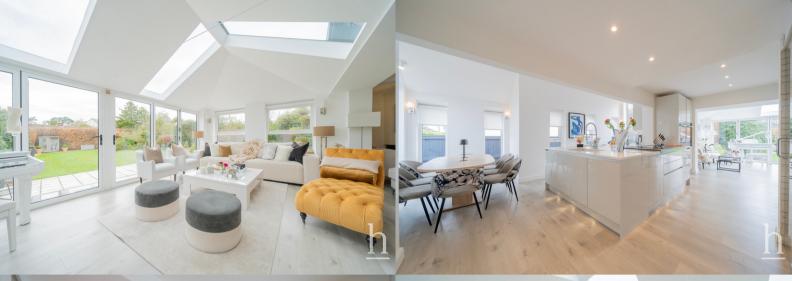

#### **En-Suite**

**Bedroom** 10' 7" x 15' 0" (3.23m x 4.57m)

**Bedroom** 12' 9" x 9' 8" (3.89m x 2.95m)

**Lounge** 19' 6" x 12' 3" (5.94m x 3.73m)

**Open-Plan Sitting Area** 22' 5" x 13' 11" (6.83m x 4.24m)

**Kitchen** 13' 2" x 19' 11" (4.01m x 6.07m)