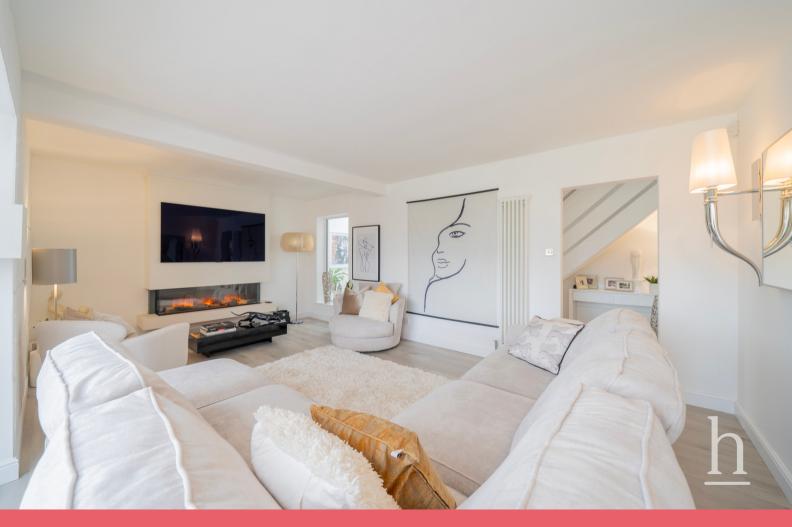

#### **En-Suite**

**Bedroom** 10' 7" x 15' 0" (3.23m x 4.57m)

**Bedroom** 12' 9" x 9' 8" (3.89m x 2.95m)

**Lounge** 19' 6" x 12' 3" (5.94m x 3.73m)

**Open-Plan Sitting Area** 22' 5" x 13' 11" (6.83m x 4.24m)