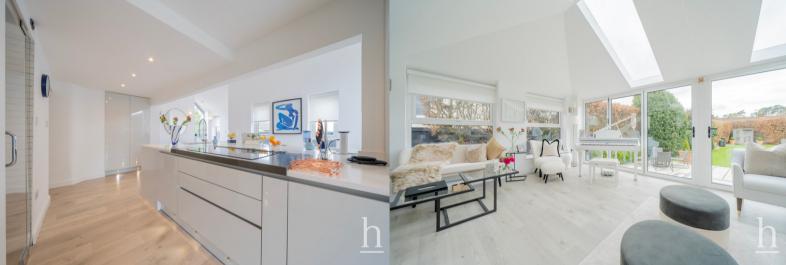

raph Road in Heswall. Sat on the doorstep of Heswall's cafe's, restaurants, bars and shops, this gem really is the perfect lifestyle move.

With ample off road parking situated behind high fencing and private gates, this secluded entrance really sets the tone for what is to follow.

# **Ground Floor**

### **Entrance Hallway**

**Bedroom** 8' 1" x 19' 6" (2.46m x 5.94m)

#### **En-Suite**

**Bedroom** 10' 7" x 15' 0" (3.23m x 4.57m)

**Bedroom** 12' 9" x 9' 8" (3.89m x 2.95m)

**Lounge** 19' 6" x 12' 3" (5.94m x 3.73m)

**Open-Plan Sitting Area** 22' 5" x 13' 11" (6.83m x 4.24m)

**Kitchen** 13' 2" x 19' 11" (4.01m x 6.07m)

## **First Floor**

**Bedroom** 13' 1" x 15' 3" (3.99m x 4.65m)

Bathroom 8' 6" x 5' 9" (2.59m x 1.75m)

# Bedroom/Dressing Room

12' 1" x 13' 4" (3.68m x 4.06m)