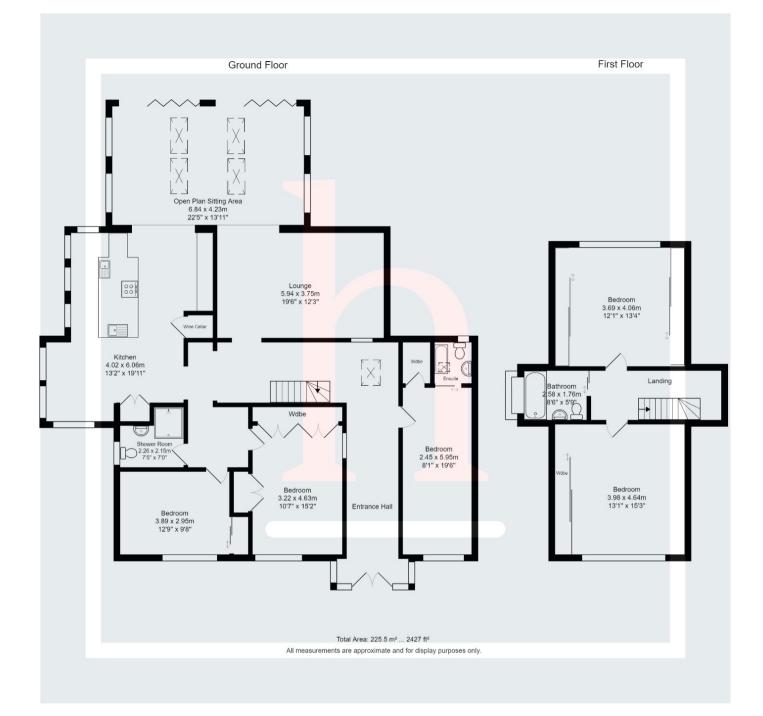

# **Ground Floor**

### **Entrance Hallway**

**Bedroom** 8' 1" x 19' 6" (2.46m x 5.94m)

#### **En-Suite**

**Bedroom** 10' 7" x 15' 0" (3.23m x 4.57m)

**Bedroom** 12' 9" x 9' 8" (3.89m x 2.95m)

**Lounge** 19' 6" x 12' 3" (5.94m x 3.73m)

**Open-Plan Sitting Area** 22' 5" x 13' 11" (6.83m x 4.24m)

**Kitchen** 13' 2" x 19' 11" (4.01m x 6.07m)

## **First Floor**

**Bedroom** 13' 1" x 15' 3" (3.99m x 4.65m)

Bathroom 8' 6" x 5' 9" (2.59m x 1.75m)

# Bedroom/Dressing Room

12' 1" x 13' 4" (3.68m x 4.06m)