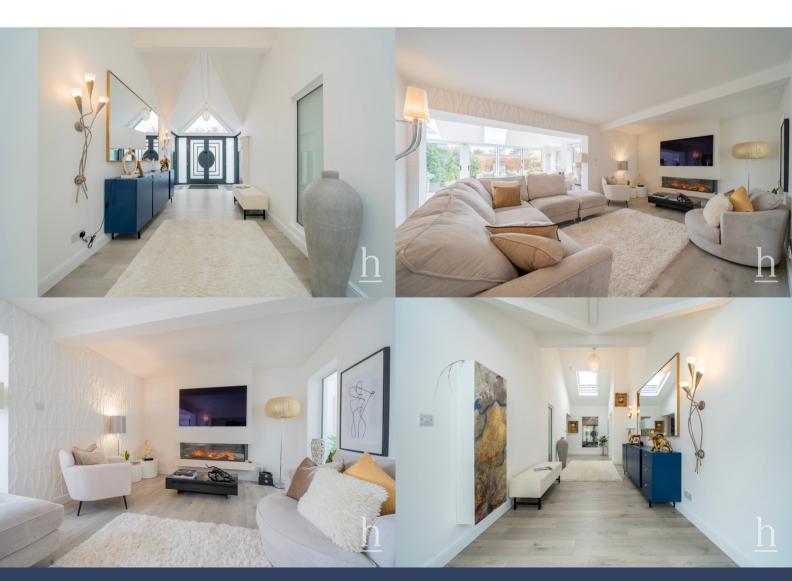

# **Ground Floor**

### **Entrance Hallway**

**Bedroom** 8' 1" x 19' 6" (2.46m x 5.94m)